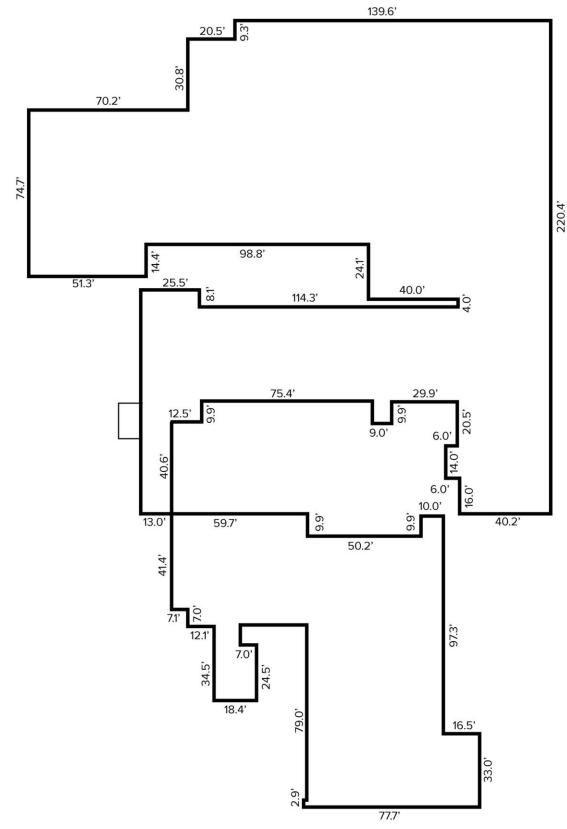

## PROPERTY FEATURES

- 49,804 square feet available
- 6,100 square feet of office
- 8'-14' clear height
- (2) grade level doors, (3) truckwells
- (1) 5-Ton crane
- Zoned II
- Prime property ready for redevelopment or tenant that can use existing structure
- Located directly on the Paint Creek Trail
- Many possible options
- Sale Price: \$2,600,000 (\$52.20/sq.ft.)