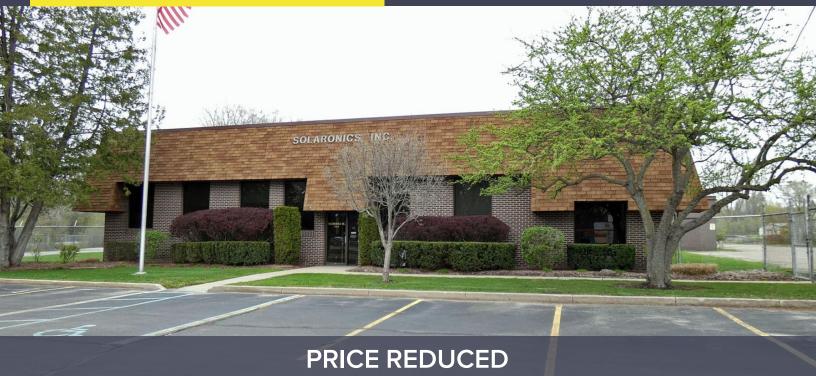

## 704 WOODWARD AVENUE ROCHESTER, MICHIGAN

INDUSTRIAL FOR SALE 49,804 Square Feet Available

SOLARONICS, INC.

## PROPERTY FEATURES

- 49,804 square feet available
- 6,100 square feet of office
- 8'-14' clear height
- (2) grade level doors, (3) truckwells
- (1) 5-Ton crane
- Zoned II
- Prime property ready for redevelopment or tenant that can use existing structure
- Located directly on the Paint Creek Trail
- Many possible options
- Sale Price: \$2,600,000 (\$52.20/sq.ft.)