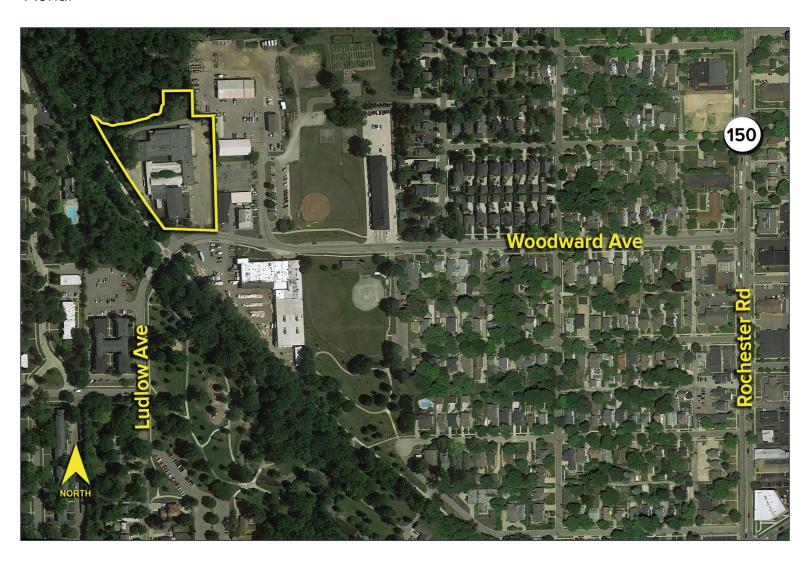

t or tenant that can use existing structure
- Located directly on the Paint Creek Trail
- Many possible options
- Sale Price: \$2,600,000 (\$52.20/sq.ft.)



For more information, please contact:

PETER VANDERKAAY (248) 359 3837 pvanderkaay@signatureassociates.com psaad@signatureassociates.com

**PAUL SAAD** (248) 359 0652

SIGNATURE ASSOCIATES One Towne Square, Suite 1200 Southfield, MI 48076 www.signatureassociates.com





For more information, please contact:

PETER VANDERKAAY (248) 359 3837 pvanderkaay@signatureassociates.com PAUL SAAD (248) 359 0652 psaad@signatureassociates.com SIGNATURE ASSOCIATES

One Towne Square, Suite 1200 Southfield, MI 48076 www.signatureassociates.com

## 704 Woodward Avenue – Rochester, Michigan Industrial For Sale

49,804 Square Feet AVAILABLE

## Aerial