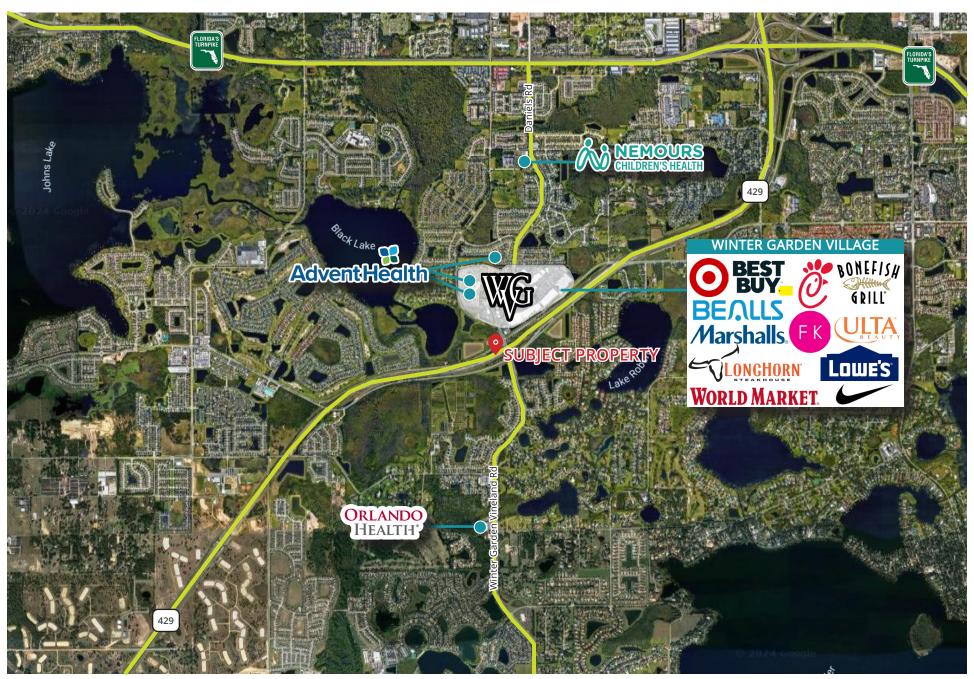

## WHAT'S IN THE AREA

### PROPERTY HIGHLIGHTS

- X2 Suites 2,170 SF each
- Base Rent: \$36-39/NNN
- Use: Medical Office
- Delivery: Gray-Shell
- Term length: 10 yr +
- Available: November 2024
- Parking: 5:1,000
- Mixed-use development situated at the intersection of Winter Garden and Windermere
- Located just up the street from Winter Garden Village, the dominant power center of the Western Orlando Retail Market, with over 1.1 million square feet of retail and restaurant users
- Situated along SR429 / Western Expressway for additional highway visibility and market presence