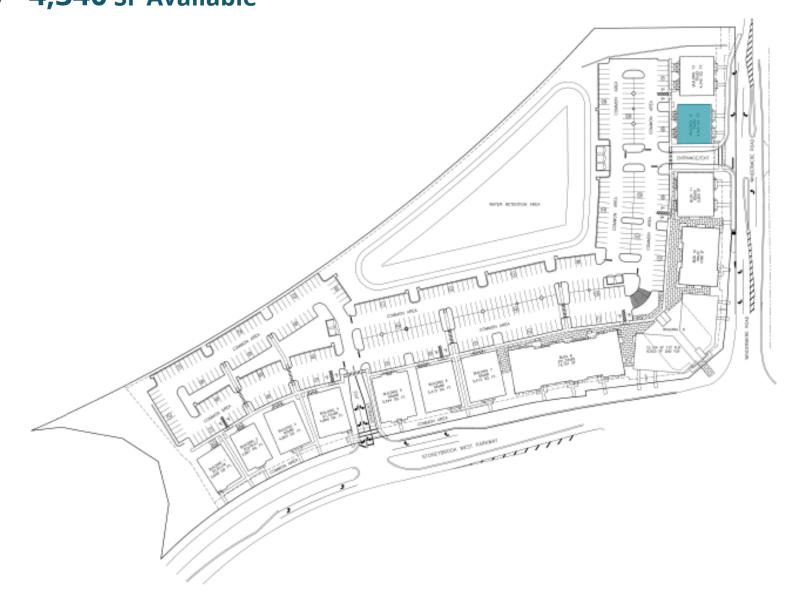

ed just up the street from Winter Garden Village, the dominant power center of the Western Orlando Retail Market, with over 1.1 million square feet of retail and restaurant users
- Situated along SR429 / Western Expressway for additional highway visibility and market presence

## **AREA DEMOGRAPHICS**

|                       | 1 MILE    | 3 MILE    | 5 MILE    |
|-----------------------|-----------|-----------|-----------|
| Population            | 8,093     | 41,095    | 106,153   |
| Total<br>Households   | 2,737     | 14,464    | 37,299    |
| Average Income        | \$155,036 | \$135,601 | \$126,892 |
| Median Age            | 37        | 37.8      | 38.6      |
| Daytime<br>Population | 7,519     | 38,458    | 96,572    |





# SITE PLAN

**Building 12 2,170 - 4,340** SF Available





## WHAT'S IN THE AREA



## **CONTACT**

#### **SCOTT EDWARDS**

#### Director

407.458.5404 Scott.Edwards@FranklinSt.com





20 N Orange Avenue | Suite 610 Orlando, FL 32801 407.458.5400

FSOI, LLC | A Licensed Florida Broker # CQ1048040

No warranty or representation, expressed or implied, is made to the accuracy of information contained herein, and same is submitted subject to errors, change of price, rental or other conditions, withdrawal without notice, and to any special listing conditions imposed by our principals.