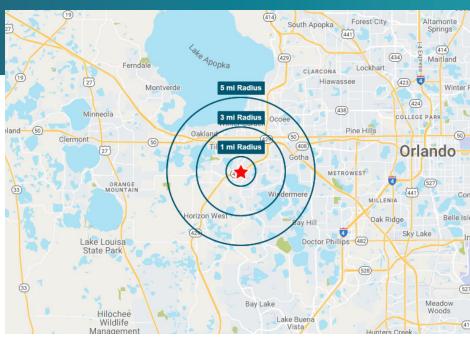

## **AREA DEMOGRAPHICS**

|                       | 1 MILE    | 3 MILE    | 5 MILE    |
|-----------------------|-----------|-----------|-----------|
| Population            | 8,093     | 41,095    | 106,153   |
| Total<br>Households   | 2,737     | 14,464    | 37,299    |
| Average Income        | \$155,036 | \$135,601 | \$126,892 |
| Median Age            | 37        | 37.8      | 38.6      |
| Daytime<br>Population | 7,519     | 38,458    | 96,572    |