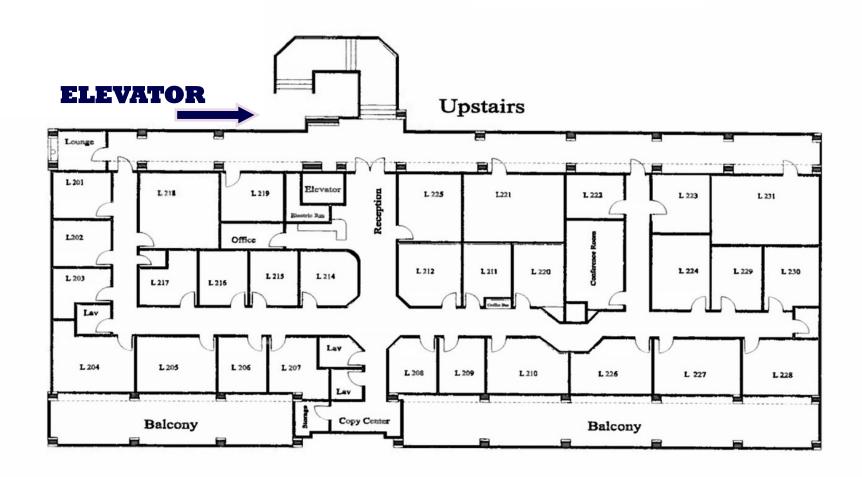

# Portola Center: Palm Desert, CA.

Doug Montgomery 760-318-7484 Ext. 223 / Lic. 01435021 doug@spinellocommercialrealestate.com Portola Center is now offering affordable 2nd-floor office space positioned at the intersection of Hwy 111 and Portola Avenue. This fully improved space can be leased to a single tenant or divided into two or three suites between  $\pm$  2,500/SF to 13,334/SF.

The existing floor plan can be modified to fit the Tenant's requirements and the building is equipped with an elevator.