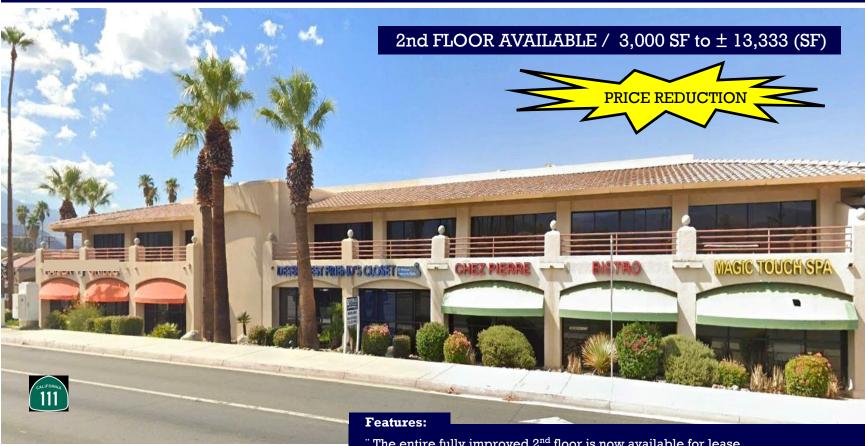

### **Portola Center**

74-040 Highway 111, Palm Desert, CA.

Doug Montgomery 760-318-7484 Ext. 223 / Lic. 01435021 doug@spinellocommercialrealestate.com

- "The entire fully improved 2<sup>nd</sup> floor is now available for lease
- "Ample Parking: Includes the vacant lots illustrated on the attached aerial page
- "Extensive improvements, reception area with multiple private offices
- "The asking price is negotiable, and rental abatement is available
- "Motivated owner looking for qualified operators

# Portola Center: Palm Desert, CA.

Doug Montgomery 760-318-7484 Ext. 223 / Lic. 01435021 doug@spinellocommercialrealestate.com Portola Center is now offering affordable 2nd-floor office space positioned at the intersection of Hwy 111 and Portola Avenue. This fully improved space can be leased to a single tenant or divided into two or three suites between  $\pm$  2,500/SF to 13,334/SF.