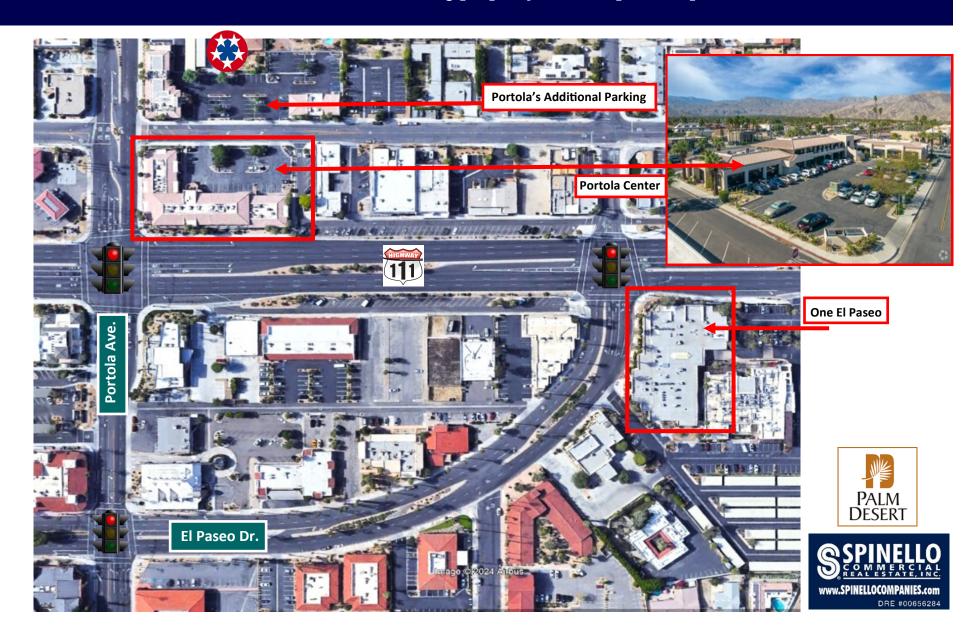

# PORTOLA CENTER: PREMIER LOCATION

SUBJECT PROPERTY AND ADDITIONAL PARKING

**Doug Montgomery** 

### **Portola Center**

74-040 Highway 111, Palm Desert, CA.

Doug Montgomery 760-318-7484 Ext. 223 / Lic. 01435021 doug@spinellocommercialrealestate.com

- "The entire fully improved 2<sup>nd</sup> floor is now available for lease
- "Ample Parking: Includes the vacant lots illustrated on the attached aerial page
- "Extensive improvements, reception area with multiple private offices
- "The asking price is negotiable, and rental abatement is available
- "Motivated owner looking for qualified operators