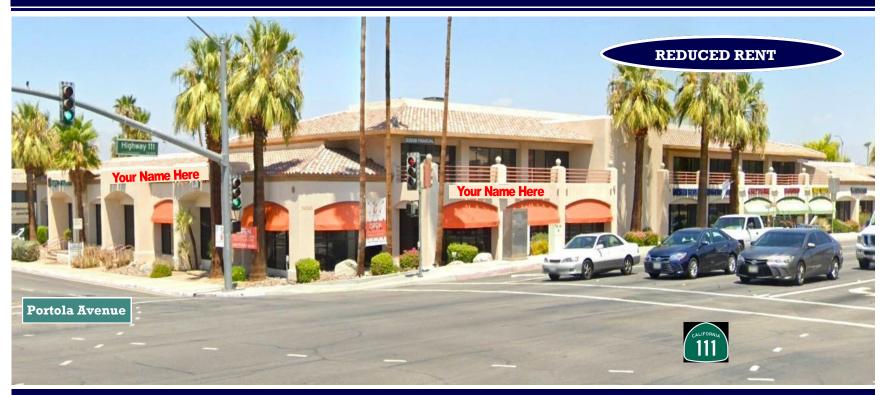

### PORTOLA CENTER: OFFICE & RESTAURANT SPACE

FEATURES: RESTAURANT SPACE, FIRST-FLOOR OFFICE SPACE AND 2ND FLOOR OFFICE SPACE WITH RENTAL ABATEMENT

**Doug Montgomery** 760-318-7484 Ext. 223 / Lic. 01435021 doug@spinellocommercialrealestate.com

#### PROPERTY HIGHLIGHTS:

- Qualified tenants to receive reduced rates and free rent
- Prime location, Hwy 111 and Portola Ave, Palm Desert
- ♦ Former restaurant space with equipment in place
- ♦ Built out 2nd floor space, 3,000/SF to 13,000/SF
- First-floor office space, hard corner location

#### **Portola Center**

74-040 Highway 111, Palm Desert, CA.

Doug Montgomery 760-318-7484 Ext. 223 / Lic. 01435021 doug@spinellocommercialrealestate.com This 1st-floor hard corner space is positioned at the signalized intersection of Hwy 111 and Portola Avenue. The site provides outstanding tenant identification for your business. Formerly a restaurant (Kaiser Grille) the space currently has restaurant improvements in place, providing an opportunity for a similar use.