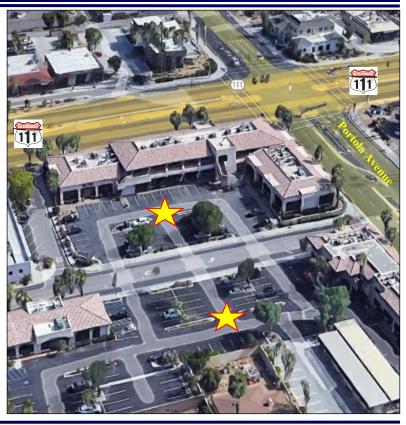

# PORTOLA CENTER: PREMIER LOCATION

SUBJECT PROPERTY AND ADDITIONAL PARKING

**Doug Montgomery** 

### **Portola Center**

74-040 Highway 111, Palm Desert, CA.

Doug Montgomery 760-318-7484 Ext. 223 / Lic. 01435021 doug@spinellocommercialrealestate.com

- "The entire fully improved 2<sup>nd</sup> floor is now available for lease
- "Ample Parking: Includes the vacant lots illustrated on the attached aerial page
- "Extensive improvements, reception area with multiple private offices
- "The asking price is negotiable, and rental abatement is available
- "Motivated owner looking for qualified operators