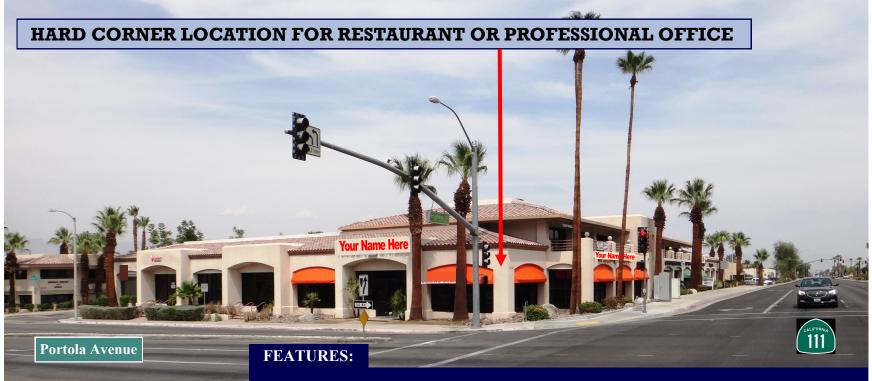

### PORTOLA CENTER: OFFICE & RESTAURANT SPACE

FEATURES: RESTAURANT SPACE, FIRST-FLOOR OFFICE SPACE AND 2ND FLOOR OFFICE SPACE WITH RENTAL ABATEMENT

**Doug Montgomery** 760-318-7484 Ext. 223 / Lic. 01435021 doug@spinellocommercialrealestate.com

#### PROPERTY HIGHLIGHTS:

- Qualified tenants to receive reduced rates and free rent
- Prime location, Hwy 111 and Portola Ave, Palm Desert
- ♦ Former restaurant space with equipment in place
- ♦ Built out 2nd floor space, 3,000/SF to 13,000/SF
- First-floor office space, hard corner location

#### **Portola Center**

74-040 Highway 111, Palm Desert, CA.

Doug Montgomery 760-318-7484 Ext. 223 / Lic. 01435021 doug@spinellocommercialrealestate.com This 1st-floor hard corner space is positioned at the signalized intersection of Hwy 111 and Portola Avenue. The site provides outstanding tenant identification for your business. Formerly a restaurant (Kaiser Grille) the space currently has restaurant improvements in place, providing an opportunity for a similar use.