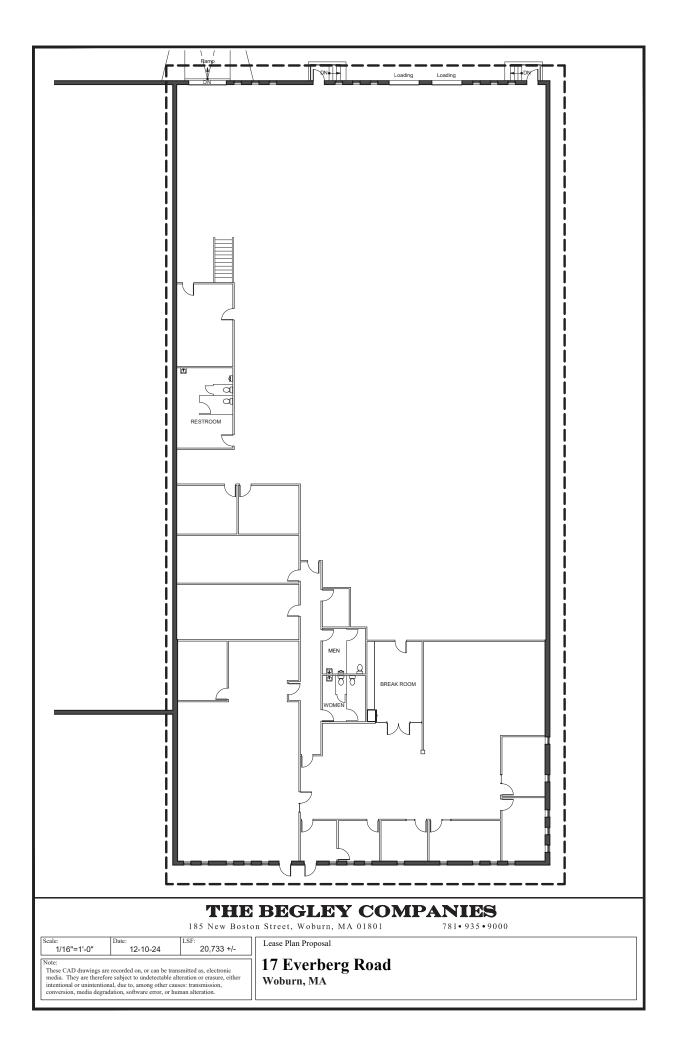

## FOR LEASE - WOBURN "Prime Location – Routes 128/93" 17 Everberg Road, Woburn

| SPACE AVAILABLE:    | Approximately 20,733 Square Feet |
|---------------------|----------------------------------|
| LOCATION:           | 17 Everberg Road, Woburn         |
| TYPE:               | Wholesale / Flex / Warehouse     |
| SHIPPING:           | 2 LD / Ramp Ground Level         |
| STUD HEIGHT:        | 16' Clear Under Joist            |
| <b>OCCUPANCY:</b>   | Spring/Summer 2025               |
| <b>RENTAL RATE:</b> | 24.50/SF Gross + Utilities       |
| OTHER:              | Kitchen, Ample Parking           |
| CONTACT:            | Courtney Green 978-407-3553      |