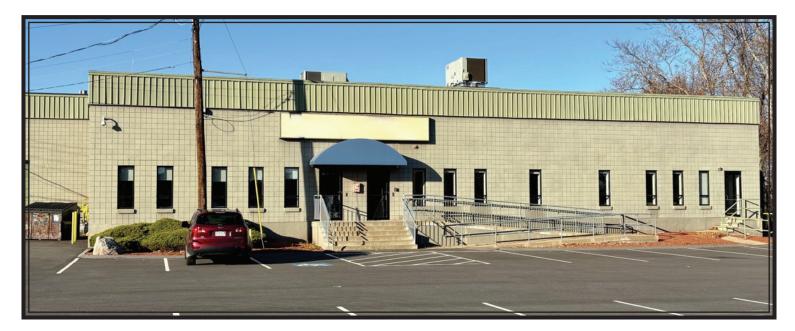

## FOR LEASE - WOBURN "Prime Location – Routes 128/93" 17 Everberg Road, Woburn

| SPACE AVAILABLE:    | Approximately 20,733 Square Feet |
|---------------------|----------------------------------|
| LOCATION:           | 17 Everberg Road, Woburn         |
| TYPE:               | Wholesale / Flex / Warehouse     |
| SHIPPING:           | 2 LD / Ramp Ground Level         |
| STUD HEIGHT:        | 16' Clear Under Joist            |
| <b>OCCUPANCY:</b>   | Spring/Summer 2025               |
| <b>RENTAL RATE:</b> | 24.50/SF Gross + Utilities       |
| OTHER:              | Kitchen, Ample Parking           |
| CONTACT:            | Courtney Green 978-407-3553      |