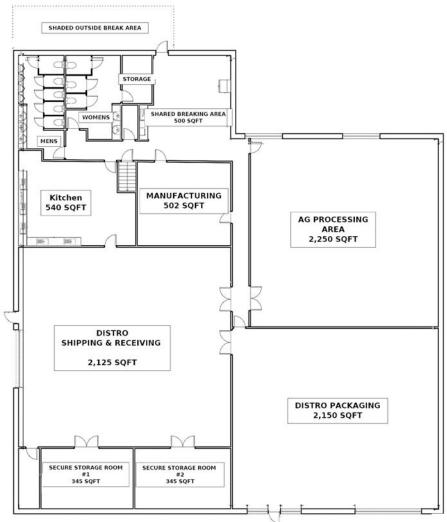

ase the entire building. Call Listing Agent!

#### **PROPERTY INFORMATION**

**Lease Rate** \$1.35 per sq ft Industrial Gross

Lease Term Negotiable

**Parking** 39 On-Site Parking Spaces

**Zoning** BP - Business Park



PRESENTED BY:

ANNETTE COOPER, SREA KEEGAN & COPPIN CO., INC. LIC # 00826250 (707) 528-1400, EXT. 257 ACOOPER@KEEGANCOPPIN.COM





DISTRIBUTION SPACE FOR LEASE

### AREA DESCRIPTION



Premiere business park in Airport District of Santa Rosa.

#### NEARBY AMENITIES

- Restaurants
- Golf
- Health Club
- Cinema

#### TRANSPORTATION ACCESS

- Sonoma County Airport
- Easy access to Highway 101



ANNETTE COOPER, SREA KEEGAN & COPPIN CO., INC. LIC # 00826250 (707) 528-1400, EXT. 257 ACOOPER@KEEGANCOPPIN.COM





DISTRIBUTION SPACE FOR LEASE

### FLOOR PLAN

#### FIRST FLOOR



#### SECOND FLOOR



PRESENTED BY:

ANNETTE COOPER, SREA KEEGAN & COPPIN CO., INC. LIC # 00826250 (707) 528-1400, EXT. 257 ACOOPER@KEEGANCOPPIN.COM





DISTRIBUTION SPACE FOR LEASE

# **PROPERTY PHOTOS**



PRESENTED BY:

ANNETTE COOPER, SREA KEEGAN & COPPIN CO., INC. LIC # 00826250 (707) 528-1400, EXT. 257 ACOOPER@KEEGANCOPPIN.COM





DISTRIBUTION SPACE FOR LEASE

# **PROPERTY PHOTOS**



PRESENTED BY:

ANNETTE COOPER, SREA KEEGAN & COPPIN CO., INC. LIC # 00826250 (707) 528-1400, EXT. 257 ACOOPER@KEEGANCOPPIN.COM





DISTRIBUTION SPACE FOR LEASE

### VICINITY MAP



Keegan & Coppin Co., Inc. 1355 N Dutton Ave. Santa Rosa, CA 95401 www.keegancoppin.com (707) 528-1400

B ≺:

PRESENTED

ANNETTE COOPER, SREA LIC # 00826250 (707) 528-1400, EXT. 257 ACOOPER@KEEGANCOPPIN.COM