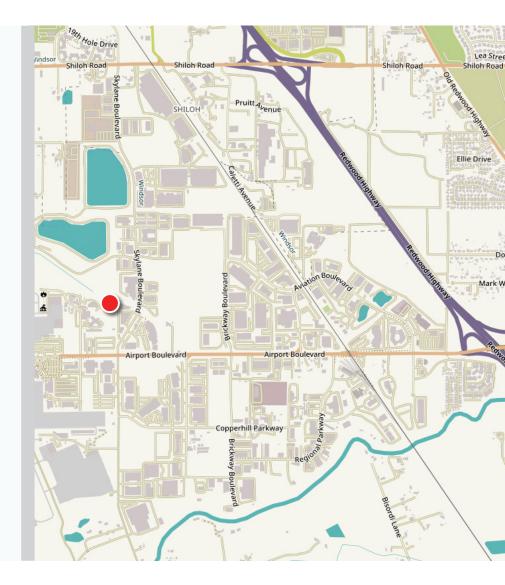

### VICINITY MAP

Keegan & Coppin Co., Inc. 1355 N Dutton Ave. Santa Rosa, CA 95401 www.keegancoppin.com (707) 528-1400

B ≺:

PRESENTED

ANNETTE COOPER, SREA LIC # 00826250 (707) 528-1400, EXT. 257 ACOOPER@KEEGANCOPPIN.COM