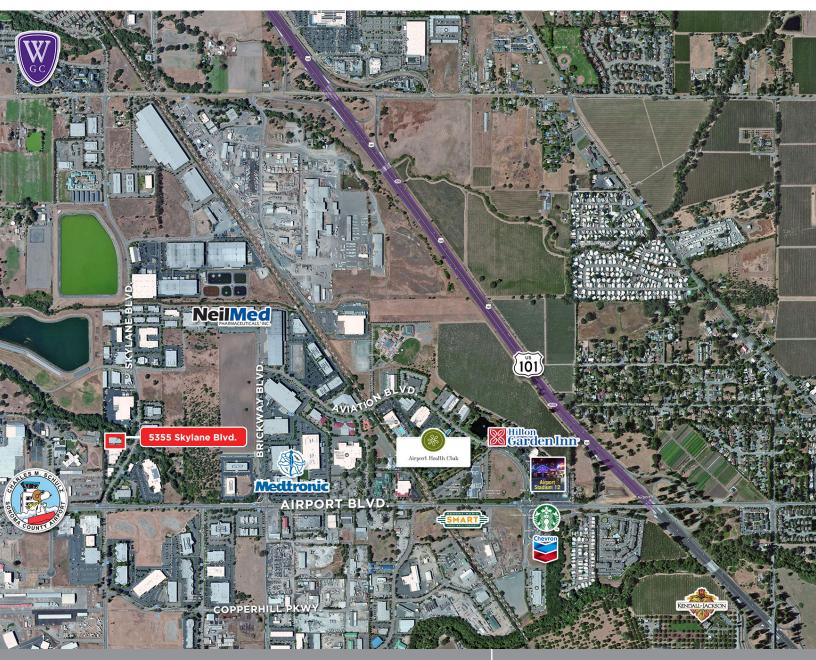

### AREA DESCRIPTION

Premiere business park in Airport District of Santa Rosa.

#### NEARBY AMENITIES

- Restaurants
- Golf
- Health Club
- Cinema

#### TRANSPORTATION ACCESS

- Sonoma County Airport
- Easy access to Highway 101

ANNETTE COOPER, SREA KEEGAN & COPPIN CO., INC. LIC # 00826250 (707) 528-1400, EXT. 257 ACOOPER@KEEGANCOPPIN.COM

DISTRIBUTION SPACE FOR LEASE

### VICINITY MAP

Keegan & Coppin Co., Inc. 1355 N Dutton Ave. Santa Rosa, CA 95401 www.keegancoppin.com (707) 528-1400

B ≺:

PRESENTED

ANNETTE COOPER, SREA LIC # 00826250 (707) 528-1400, EXT. 257 ACOOPER@KEEGANCOPPIN.COM