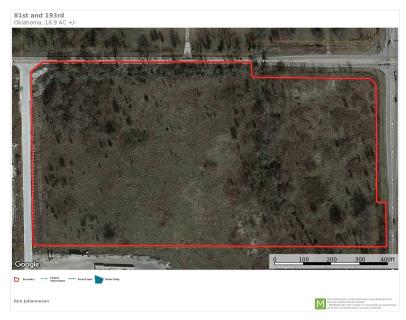

81st & 193rd SW corner, Broken Arrow, OK 74014

#### Price: \$2,750,000

Willing to divide the 18.9 acres on Southwest corner of 81st and 193rd as follows. The 2 1/2 acres on the corner is zoned CG and priced at \$980,000. West end of property is zoned light industrial and is selling for \$3.00 a Sq Ft. willing to sell 4.5 to 6 acres \$780,000. The vision is 4- 200 x 300 lots with a access road running from the west access road going east in the middle. Platting has not been done so currently flexible on design.