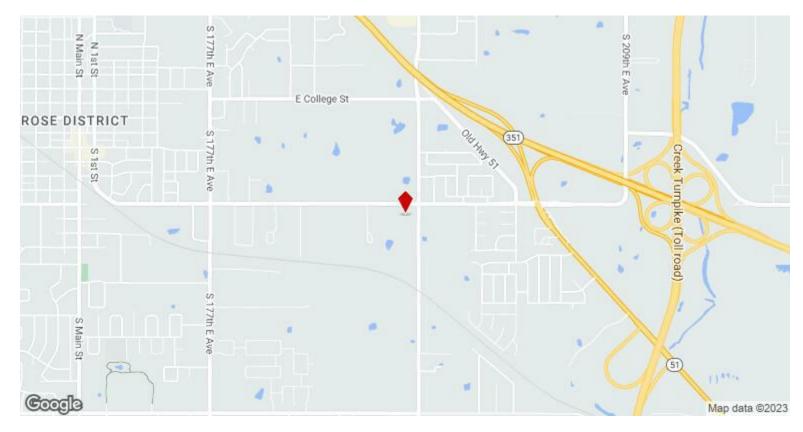

200 x 300 lots with a access road running from the west access road going east in the middle. Platting has not been done so currently flexible on design.

**Ron Johannesen** ronjohannesen@kw.com (918) 712-2252 **Keller Williams Advantage** 2651 E 21st St, Suite 100 Tulsa, OK 74114



81st & 193rd SW corner, Broken Arrow, OK 74014

81st & 193rd SW corner, Broken Arrow, OK 74014

#### Property Photos



DSC\_0877

DSC\_0878

81st & 193rd SW corner, Broken Arrow, OK 74014

#### Property Photos



DSC\_0879

DSC\_0881

81st & 193rd SW corner, Broken Arrow, OK 74014

#### Property Photos



DSC\_0882

81st & 193rd Zoning (2)

81st & 193rd SW corner, Broken Arrow, OK 74014

#### **Property Photos**



81st & 193rd water & sewer (2)

81st & 193rd SW corner, Broken Arrow, OK 74014

#### Location