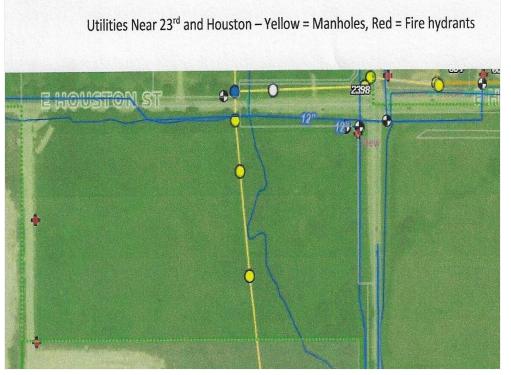

#### **Property Photos**

81st & 193rd water & sewer (2)

81st & 193rd SW corner, Broken Arrow, OK 74014