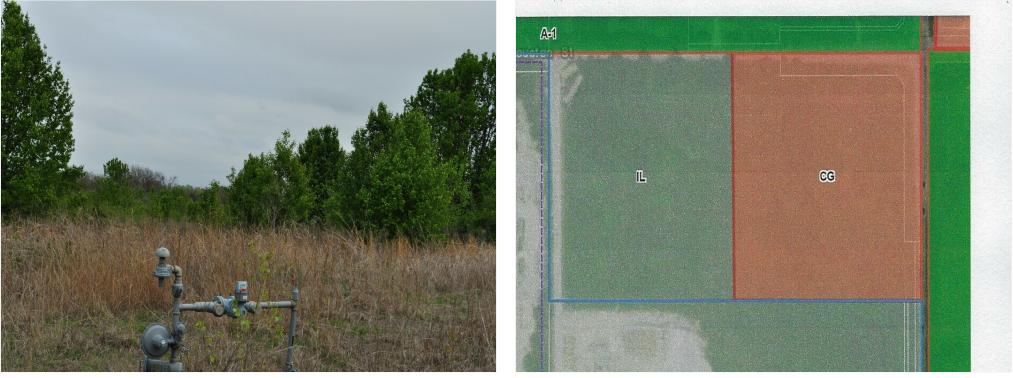

#### Price: \$2,750,000

Willing to divide the 18.9 acres on Southwest corner of 81st and 193rd as follows. The 2 1/2 acres on the corner is zoned CG and priced at \$980,000. West end of property is zoned light industrial and is selling for \$3.00 a Sq Ft. willing to sell 4.5 to 6 acres \$780,000. The vision is 4- 200 x 300 lots with a access road running from the west access road going east in the middle. Platting has not been done so currently flexible on design.

#### Property Photos

DSC\_0882

81st & 193rd Zoning (2)

81st & 193rd SW corner, Broken Arrow, OK 74014