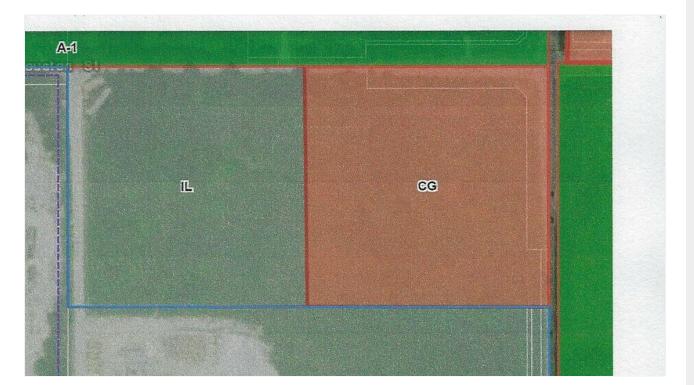

#### Price: \$2,750,000

Willing to divide the 18.9 acres on Southwest corner of 81st and 193rd as follows. The 2 1/2 acres on the corner is zoned CG and priced at \$980,000. West end of property is zoned light industrial and is selling for \$3.00 a Sq Ft. willing to sell 4.5 to 6 acres \$780,000. The vision is 4- 200 x 300 lots with a access road running from the west access road going east in the middle. Platting has not been done so currently flexible on design.

#### Property Photos

DSC\_0882

81st & 193rd Zoning (2)

81st & 193rd SW corner, Broken Arrow, OK 74014