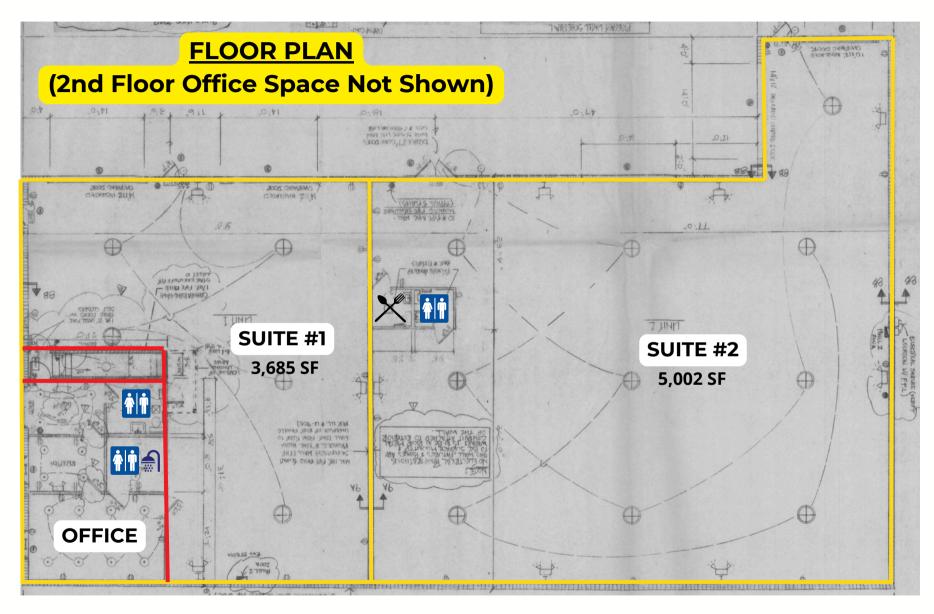

### **SUITE 1: 3,685 SF**

2 - 14' x 12' insulated OH door 735 SF Ground Floor Offices

735 SF 2nd Floor Office

2,215 SF Warehouse

2 Restrooms - one w/ shower

### **SUITE 2:** 5,002 SF - Warehouse

1 - 14' x 12' insulated OH door

1 - 10' x 12' insulated OH door

1 Restroom

Kitchenette

Access to Loading Dock

CONTACT **(239)** 777-2020

Christine McManus, CCIM, SIOR | christine@ipcnaples.com