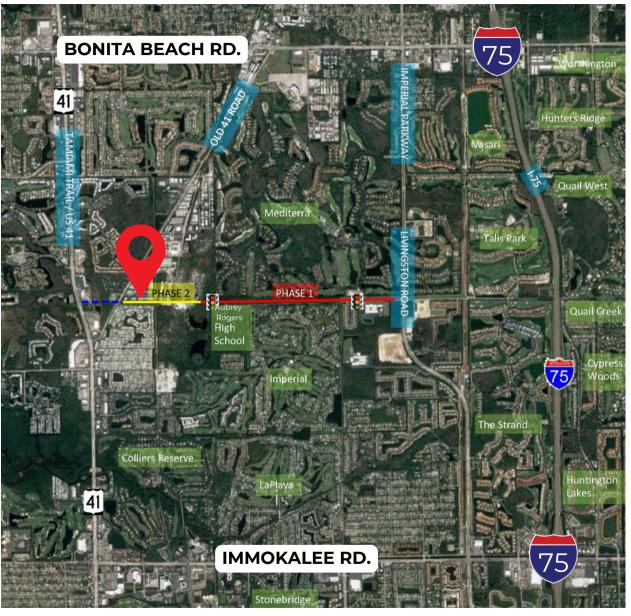

#### **Veterans Memorial Blvd.**

Phase 1 completed June 2023

<u>Phase 2</u> is in design & storm water management review.

<u>Final completion</u> will allow easy access to and from Livingston Rd North bound or South bound traffic.

\*LOCATION AND DELIVERY OF VETERANS MEMORIAL BLVD PHASE 2 HAS NOT YET BEEN DETERMINED.\*

Investment Properties Corporation of Naples
3838 Tamiami Trail North Suite 402
Naples Florida 34103-3586
Tel: 239-261-3400 Fax: 249-261-7579 www.ipcnaples.com