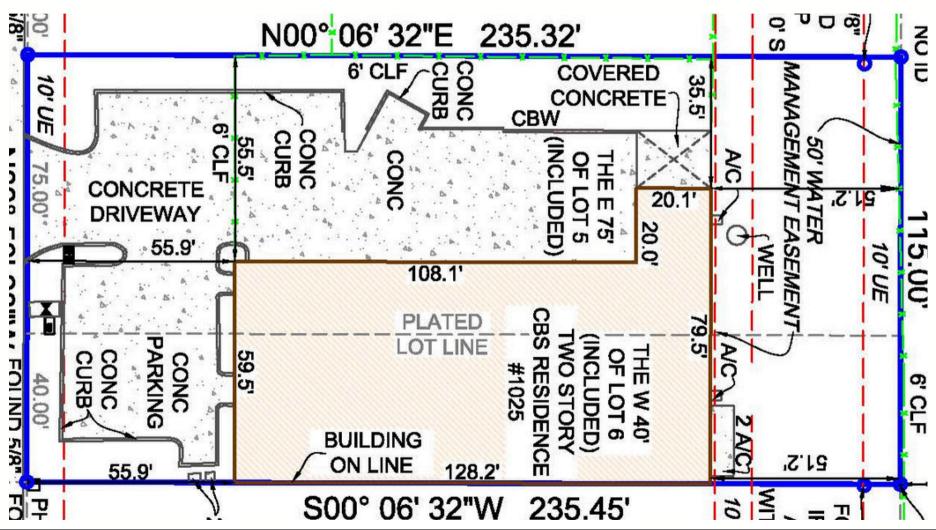

## OFFERING SUMMARY

**PRICE:** \$3,399,000

**LOT SIZE: .62 acres** 

BLDG SIZE: 8,687 SF

YEAR BUILT: 1999

PARKING: 12 Spaces

N. COLLIER INDUSTRIAL PARK ASSOC: \$632/YR

#### **Additional Information:**

**CB** Construction

Climate Controlled Warehouse

Fire Suppression System

Survey Available

276 SF Canopy over loading dock

Seller will not accept offers from competitive companies