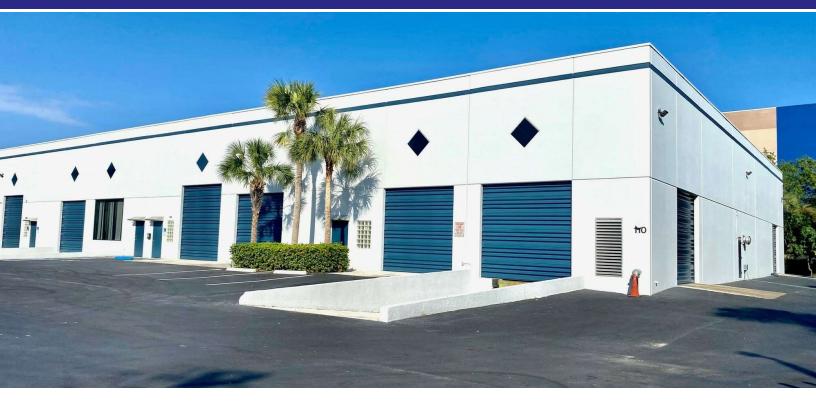

#### PROPERTY DESCRIPTION

The Dania Industrial Center is an approximately 30,000 square foot distribution warehouse property located less than a mile east of I-95 and within 3 minutes of the Fort Lauderdale Hollywood International Airport as well as Port Everglades. The property is zoned for industrial and manufacturing uses, has 3 phase electrical service, 24 foot tall ceilings, and each unit in the property has at least one loading dock and one grade level overhead door. The entire property is also privately fenced and secured.

#### **PROPERTY HIGHLIGHTS**

- Excellent I-95 access
- Grade level overhead doors and dock wells
- 3 Phase power
- 24' clear ceiling height
- Fenced parking area /yard

Senior Vice President Direct: 954.921.6673 | Cell: 954.682.6288 matt@levyrai.com