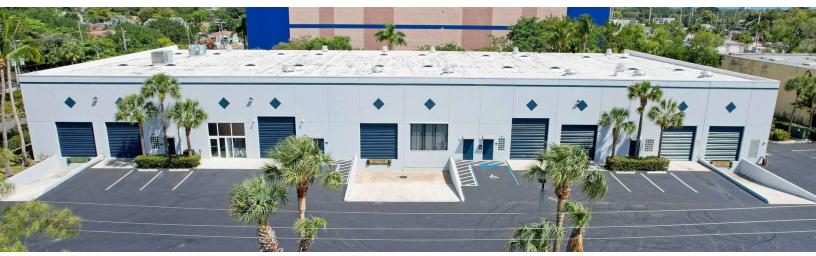

#### PROPERTY DESCRIPTION

The Dania Industrial Center is an approximately 30,000 square foot distribution warehouse property located less than a mile east of I-95 and within 3 minutes of the Fort Lauderdale Hollywood International Airport as well as Port Everglades. The property is zoned for industrial and manufacturing uses, has 3 phase electrical service, 24 foot tall ceilings, and each unit in the property has at least one loading dock and one grade level overhead door. The entire property is also privately fenced and secured.

### PROPERTY PHOTOS