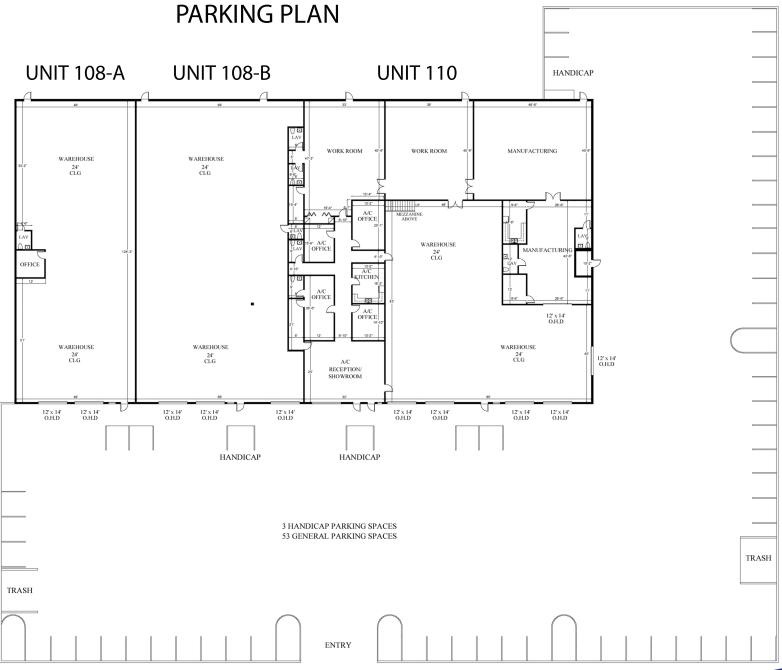

#### PROPERTY DESCRIPTION

The Dania Industrial Center is an approximately 30,000 square foot distribution warehouse property located less than a mile east of I-95 and within 3 minutes of the Fort Lauderdale Hollywood International Airport as well as Port Everglades. The property is zoned for industrial and manufacturing uses, has 3 phase electrical service, 24 foot tall ceilings, and each unit in the property has at least one loading dock and one grade level overhead door. The entire property is also privately fenced and secured.

#### **PROPERTY HIGHLIGHTS**

- Excellent I-95 access
- Grade level overhead doors and dock wells
- 3 Phase power
- 24' clear ceiling height
- Fenced parking area /yard

Senior Vice President Direct: 954.921.6673 | Cell: 954.682.6288 matt@levyrai.com