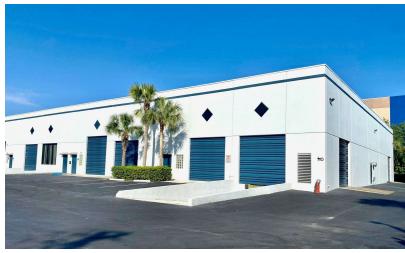

#### PROPERTY DESCRIPTION

The Dania Industrial Center is an approximately 30,000 square foot distribution warehouse property located less than a mile east of I-95 and within 3 minutes of the Fort Lauderdale Hollywood International Airport as well as Port Everglades. The property is zoned for industrial and manufacturing uses, has 3 phase electrical service, 24 foot tall ceilings, and each unit in the property has at least one loading dock and one grade level overhead door. The entire property is also privately fenced and secured.

### PROPERTY PHOTOS