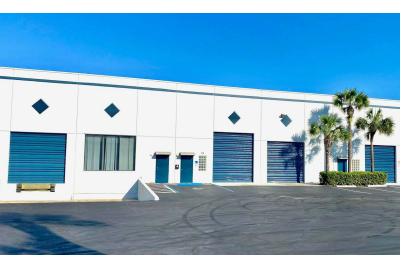

distribution warehouse property located less than a mile east of I-95 and within 3 minutes of the Fort Lauderdale Hollywood International Airport as well as Port Everglades. The property is zoned for industrial and manufacturing uses, has 3 phase electrical service, 24 foot tall ceilings, and each unit in the property has at least one loading dock and one grade level overhead door. The entire property is also privately fenced and secured.

#### **PROPERTY HIGHLIGHTS**

- Excellent I-95 access
- Grade level overhead doors and dock wells
- 3 Phase power
- 24' clear ceiling height
- Fenced parking area /yard



Senior Vice President Direct: 954.921.6673 | Cell: 954.682.6288 matt@levyrai.com





# DANIA INDUSTRIAL CENTER

108-110 SW 12TH AVENUE, DANIA BEACH, FL 33004

### PROPERTY PHOTOS









#### **MATT JONES**

Senior Vice President Direct: 954.921.6673 | Cell: 954.682.6288 matt@levyrai.com



## 108 SW 12th Avenue Dania, FL 33004