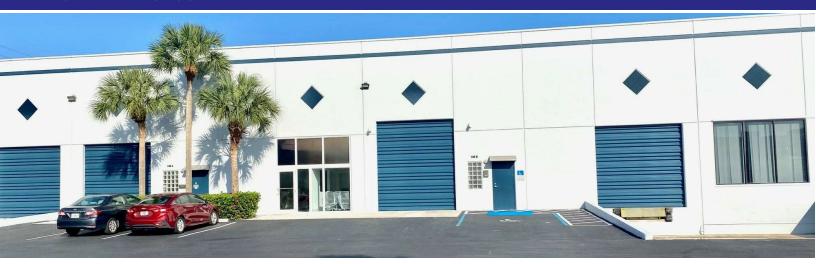

ot distribution warehouse property located less than a mile east of I-95 and within 3 minutes of the Fort Lauderdale Hollywood International Airport as well as Port Everglades. The property is zoned for industrial and manufacturing uses, has 3 phase electrical service, 24 foot tall ceilings, and each unit in the property has at least one loading dock and one grade level overhead door. The entire property is also privately fenced and secured.

#### **PROPERTY HIGHLIGHTS**

- Excellent I-95 access
- Grade level overhead doors and dock wells
- 3 Phase power
- 24' clear ceiling height
- Fenced parking area /yard



Senior Vice President Direct: 954.921.6673 | Cell: 954.682.6288 matt@levyrai.com





# DANIA INDUSTRIAL CENTER

108-110 SW 12TH AVENUE, DANIA BEACH, FL 33004

### PROPERTY PHOTOS









#### **MATT JONES**

Senior Vice President Direct: 954.921.6673 | Cell: 954.682.6288 matt@levyrai.com



## 108 SW 12th Avenue Dania, FL 33004