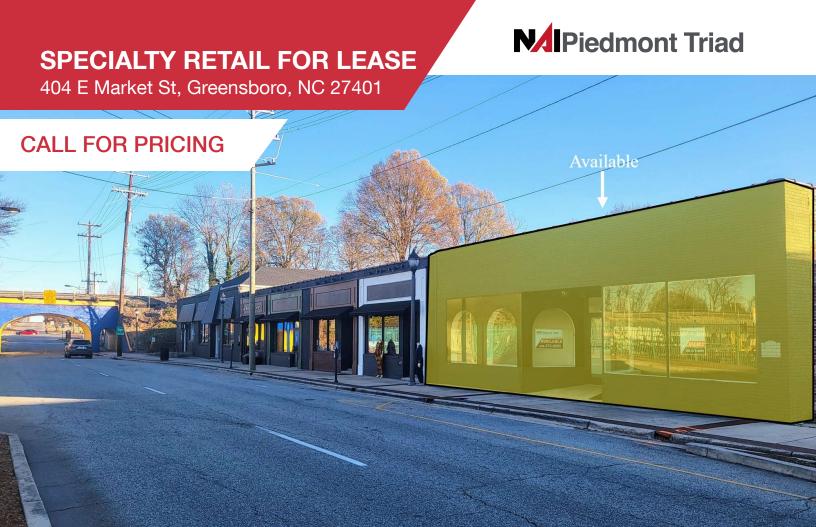

## Retail | ±3,724 SF

- Versatile open layout for retail displays, trendy boutiques, or service-oriented businesses
- Endcap offers an ideal setting for variety of food, beverage and creative uses
- Ample square footage for showcasing your unique products or services
- Recently improved parking at the rear of building and nearby parking facilities for easy accessibility
- Potential patio area

## **FOR LEASE**

404 E Market St, Greensboro, NC 27401

300MS: 10

▼ Ground Floor