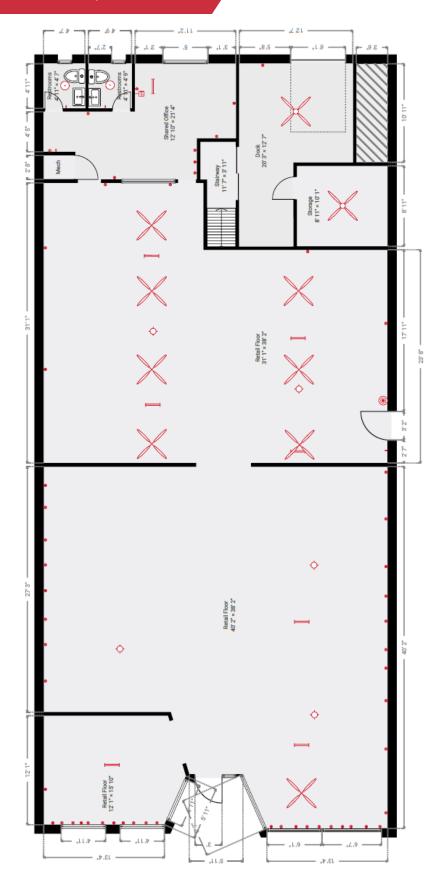

## Retail | ±3,724 SF

- Versatile open layout for retail displays, trendy boutiques, or service-oriented businesses
- Endcap offers an ideal setting for variety of food, beverage and creative uses
- Ample square footage for showcasing your unique products or services
- Recently improved parking at the rear of building and nearby parking facilities for easy accessibility
- Potential patio area

## **FOR LEASE**

404 E Market St, Greensboro, NC 27401

300MS: 10

▼ Ground Floor