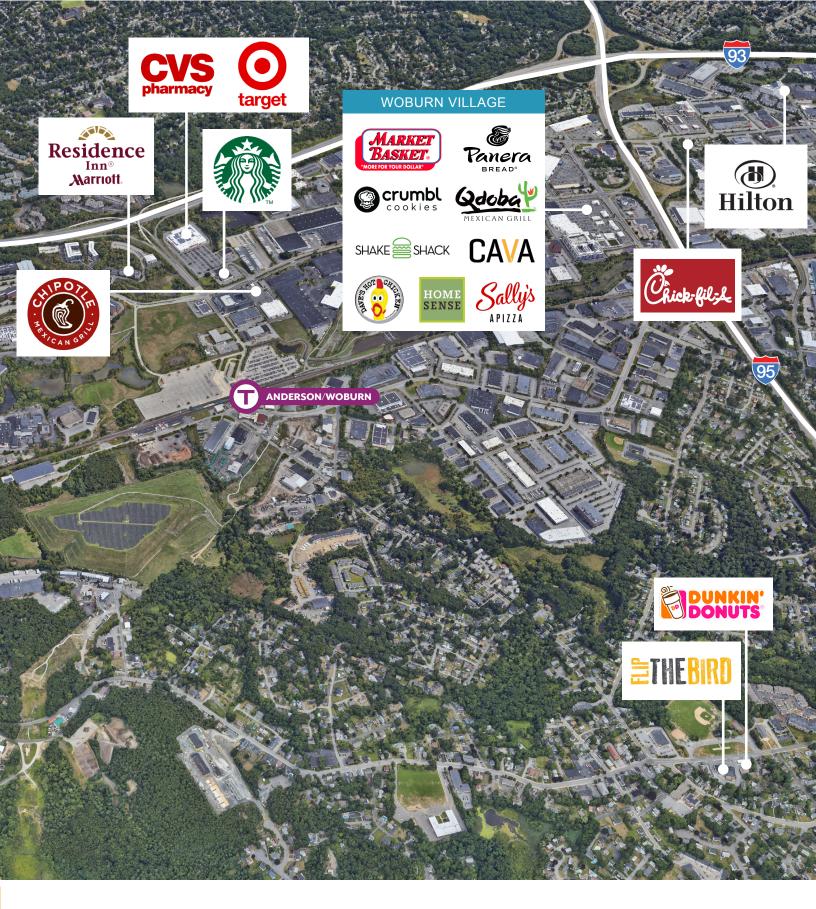

## 17,202 SF

- 12'6" clear height
- Direct freight elevator access

CLOSE PROXIMITY **TO 1-93** 

CLOSE PROXIMITY

ANDERSON/WOBURN

STATION

25 MINUTE DRIVE TO DOWNTOWN BOSTON

**28 MINUTE DRIVE**TO BOSTON LOGAN
INTERNATIONAL AIRPORT