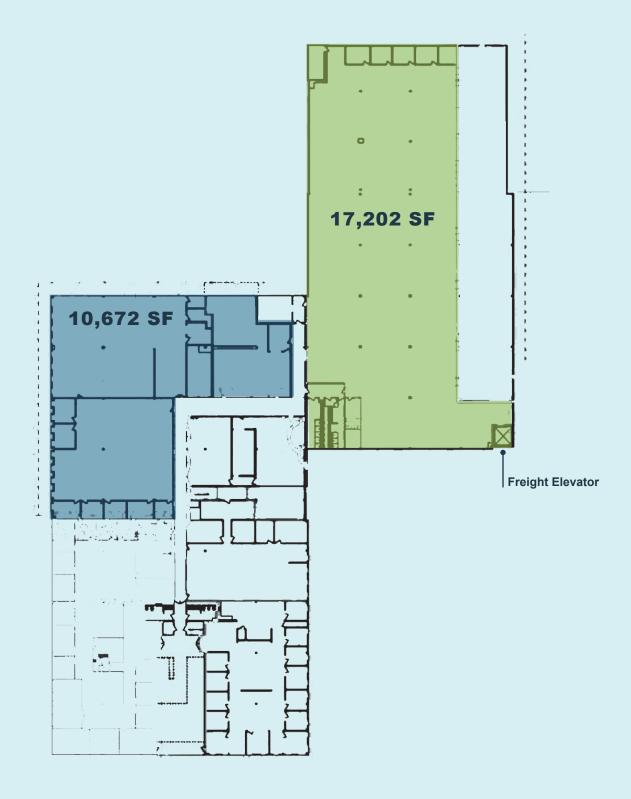

## **AVAILABLE SPACE**

**FLOOR 1:** 9,900 SF \*

**FLOOR 2:** 10,672 SF \*

**FLOOR 2**: 17,202 SF

\* Can be combined and stacked for a continuous 20.572 SF

# FLOOR 2

## 10,672 SF

- 10,672 20,572 SF stacked contiguous
- 12' clear height

## 17,202 SF

- 12'6" clear height
- Direct freight elevator access

CLOSE PROXIMITY **TO 1-93** 

CLOSE PROXIMITY

ANDERSON/WOBURN

STATION

25 MINUTE DRIVE TO DOWNTOWN BOSTON

**28 MINUTE DRIVE**TO BOSTON LOGAN
INTERNATIONAL AIRPORT