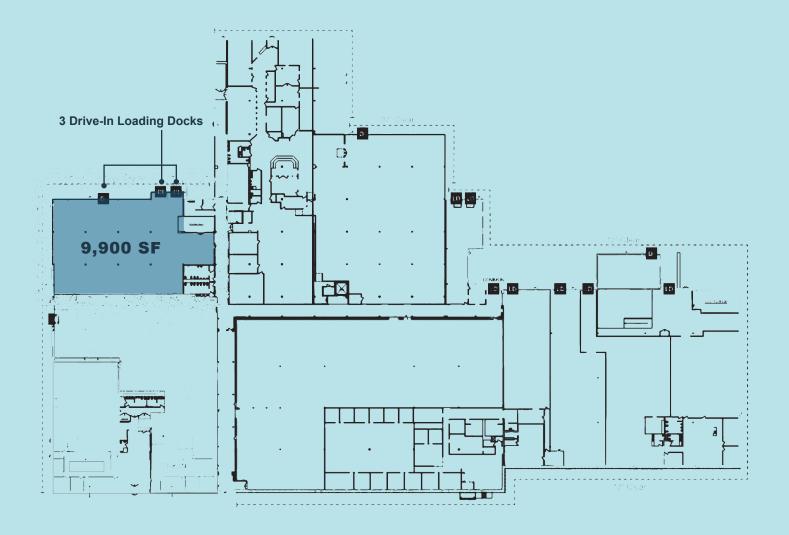

## 9,900 SF

9,900 - 20,572 SF stacked contiguous
3 drive-in loading docks
13'6"clear height

FLOOR 1