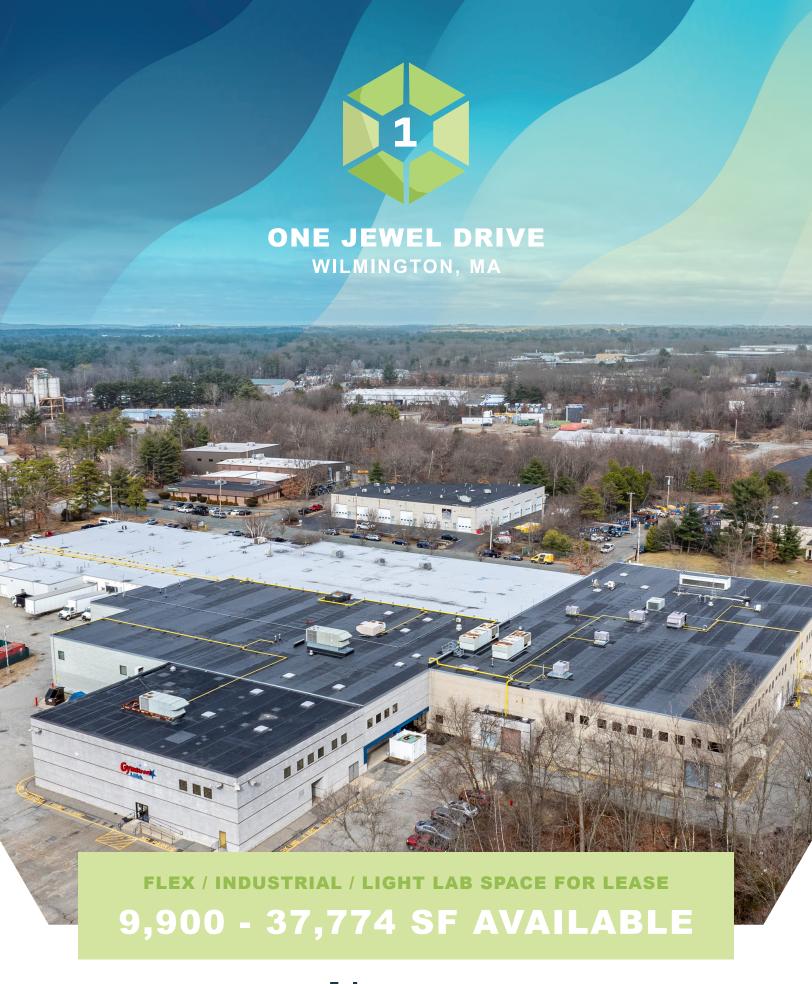

## **ONE JEWEL DRIVE**

WILMINGTON, MA

9,900 - 37,774 SF

AVAILABLE

192,868 SF

TOTAL BUILDING SIZE

## FLEX / INDUSTRIAL / LIGHT LAB

PROPERTY TYPE

**12.36 ACRES** 

IAND

4.19/1,000 SF