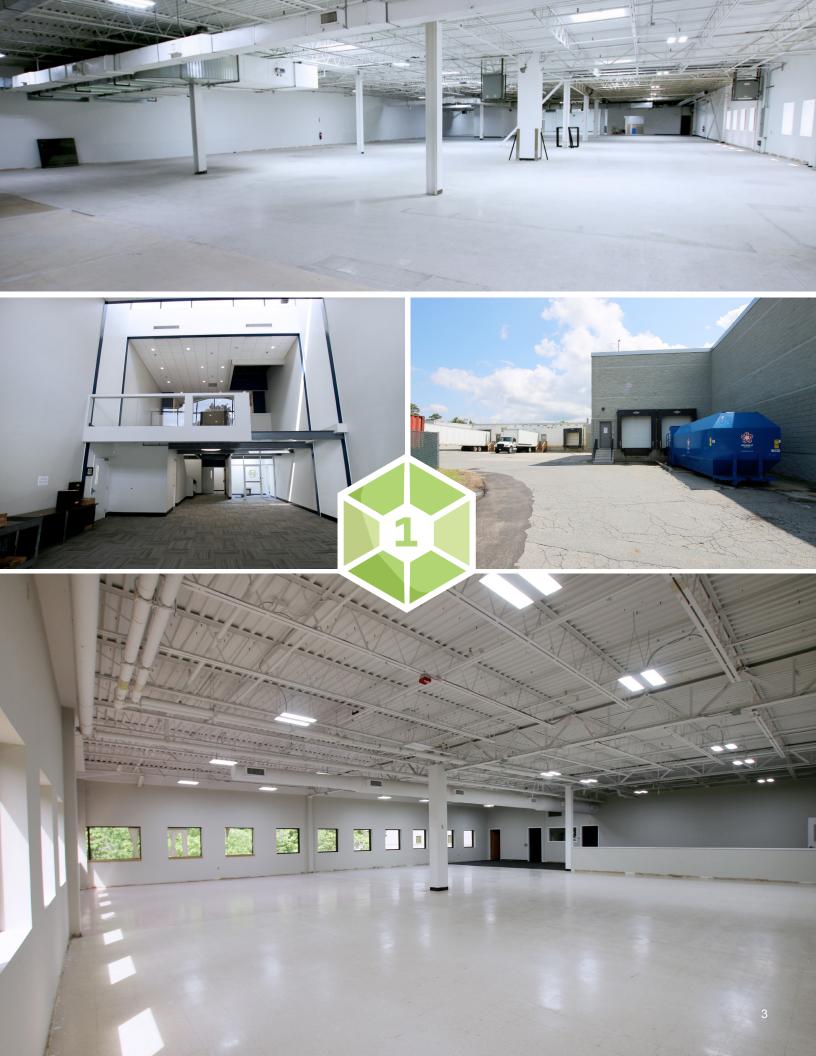

## **AVAILABLE SPACE**

**FLOOR 1:** 9,900 SF \*

**FLOOR 2:** 10,672 SF \*

**FLOOR 2**: 17,202 SF

\* Can be combined and stacked for a continuous 20.572 SF

# AVAILABLE SPACE