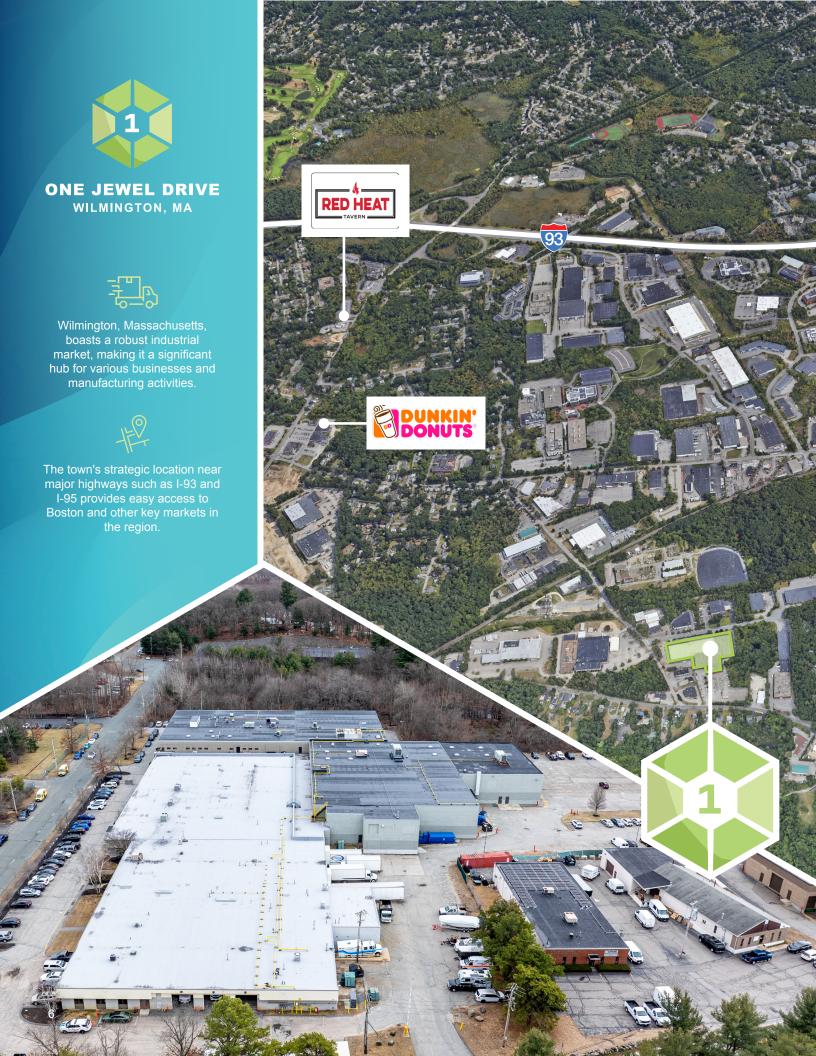

## **ONE JEWEL DRIVE**

WILMINGTON, MA

9,900 - 37,774 SF

AVAILABLE

192,868 SF

TOTAL BUILDING SIZE

## 17,202 SF

- 12'6" clear height
- Direct freight elevator access

CLOSE PROXIMITY **TO 1-93** 

CLOSE PROXIMITY

ANDERSON/WOBURN

STATION

25 MINUTE DRIVE TO DOWNTOWN BOSTON

**28 MINUTE DRIVE**TO BOSTON LOGAN
INTERNATIONAL AIRPORT