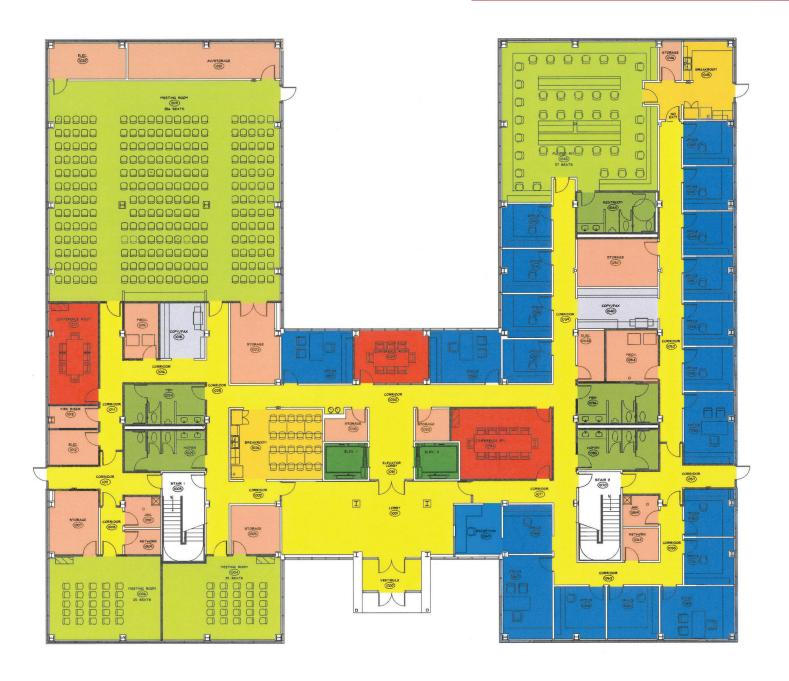

### First Floor

Utility/Storage Closets

Elevators/Stairs

Training/Meeting

## 2nd - 5th Floor

Conference/Break room

Utility/Storage Closets

Elevators/Stairs

Restrooms

Within minutes of Interstate 77 and US Routes 62, 30, and State Route 44.

- SR 44 Direct access
- US 30 2 miles
- US 62 2 miles
- I-77 7 miles