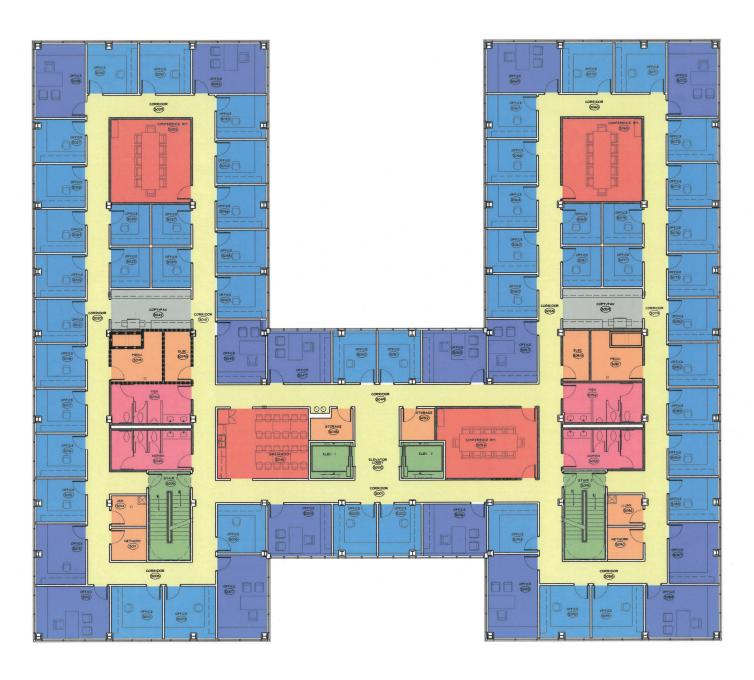

## 2nd - 5th Floor

Conference/Break room

Utility/Storage Closets

Elevators/Stairs

Restrooms

Within minutes of Interstate 77 and US Routes 62, 30, and State Route 44.

- SR 44 Direct access
- US 30 2 miles
- US 62 2 miles
- I-77 7 miles

#### **Property Features**

- Full service lease includes utilities (gas & electric). Best deal in Stark County.
- 58 perimeter offices per floor with large windows built in desks and cabinetry. Turnkey space just bring your chair.
- Amenities include access to large training room that seats over 250 people, conference room, gym, high-speed fiber and 24/7 secured access.
- Owners will consider leasing single office, partial floor or multiple floors. Floor plates are 17,000 SF