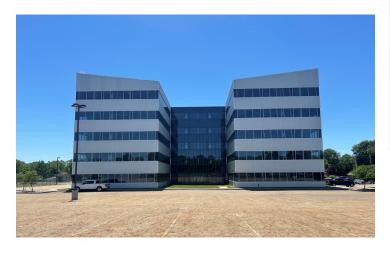

n Stark County.
- 58 perimeter offices per floor with large windows built in desks and cabinetry. Turnkey space just bring your chair.
- Amenities include access to large training room that seats over 250 people, conference room, gym, high-speed fiber and 24/7 secured access.
- Owners will consider leasing single office, partial floor or multiple floors. Floor plates are 17,000 SF

#### Kelly Sober

P 330 497 9837 kelly@naispring.com

## Photos















### First Floor







Utility/Storage Closets

Elevators/Stairs

Training/Meeting



## 2nd - 5th Floor





Conference/Break room

Utility/Storage Closets

Elevators/Stairs

Restrooms





Within minutes of Interstate 77 and US Routes 62, 30, and State Route 44.

- SR 44 Direct access
- US 30 2 miles
- US 62 2 miles
- I-77 7 miles