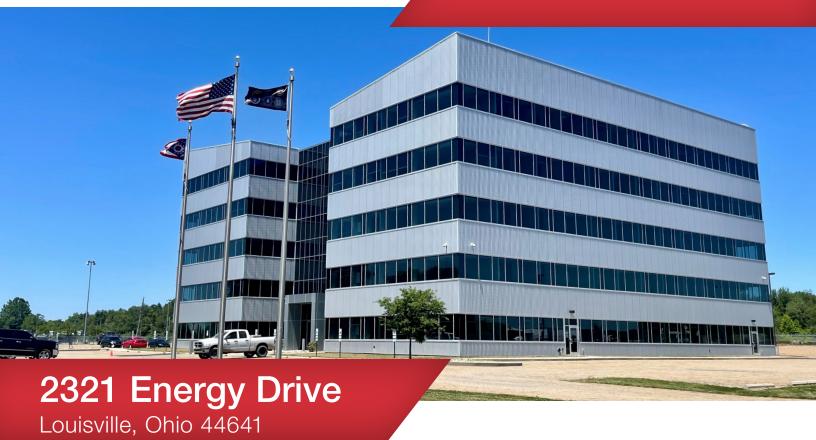

# FOR LEASE KMG CENTER

| TOTAL SQ FT       | 85,075                   |
|-------------------|--------------------------|
| MINIMUM AVAILABLE | Single Office            |
| MAXIMUM AVAILABLE | 50,000 SF                |
| * LEASE RATE      | \$9.00/SF (Full Service) |
| FLOORS            | 5                        |
| ACRES             | 5.97                     |
| ZONING            | 12                       |
| YEAR BUILT        | 2013                     |
| PARKING           | 340+ spaces              |
| ELEVATOR          | 2                        |
|                   |                          |