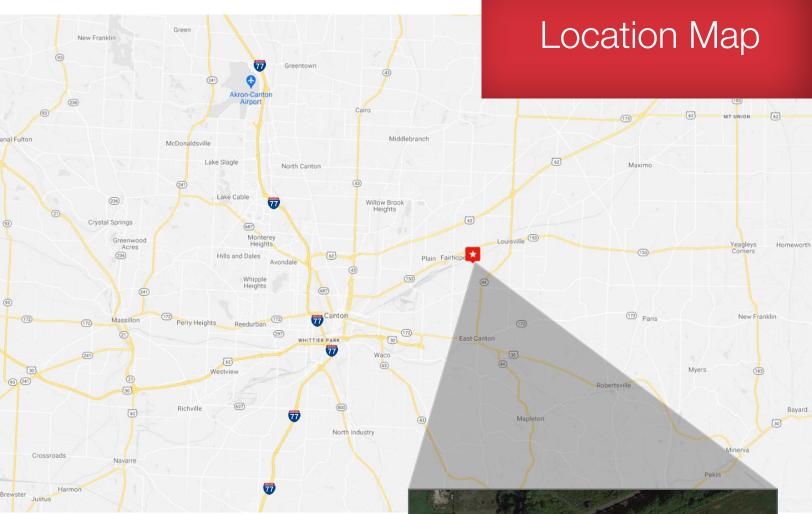

## 2nd - 5th Floor

Conference/Break room

Utility/Storage Closets

Elevators/Stairs

Restrooms

Within minutes of Interstate 77 and US Routes 62, 30, and State Route 44.

- SR 44 Direct access
- US 30 2 miles
- US 62 2 miles
- I-77 7 miles