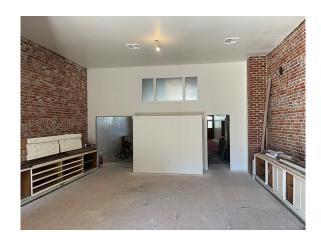

### 532 Main Street, Woodland, CA

Beautifully Renovated Retail Space
Located on Historic Downtown Main Street
Store Front Display Windows
Open Floor Space for Merchandise
Back Entry from Dog Gone Alley

## 1,912± Sq. Ft. Retail Space 532 Main Street • Woodland, CA