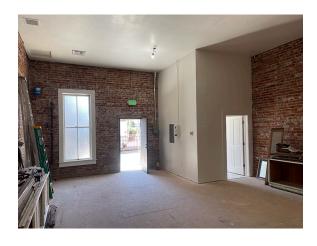

### 532 Main Street, Woodland, CA

Beautifully Renovated Retail Space
Located on Historic Downtown Main Street
Store Front Display Windows
Open Floor Space for Merchandise
Back Entry from Dog Gone Alley

## 1,912± Sq. Ft. Retail Space 532 Main Street • Woodland, CA