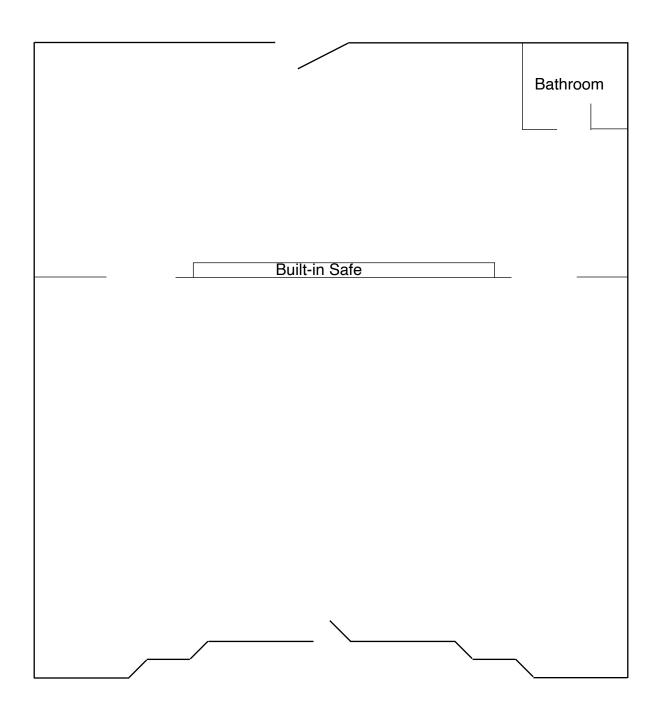

## 1,912± Sq. Ft. Retail Space 532 Main Street • Woodland, CA

\*Drawing Not To Scale

MAIN STREET