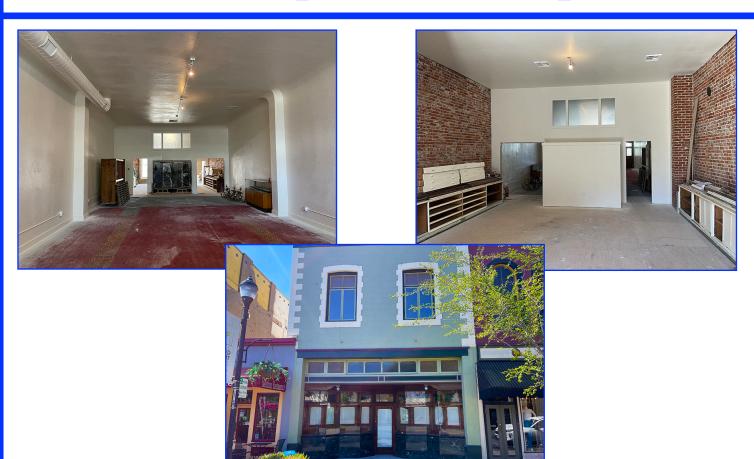

### 532 Main Street, Woodland, CA

Beautifully Renovated Retail Space
Located on Historic Downtown Main Street
Store Front Display Windows
Open Floor Space for Merchandise
Back Entry from Dog Gone Alley

## 1,912± Sq. Ft. Retail Space 532 Main Street • Woodland, CA