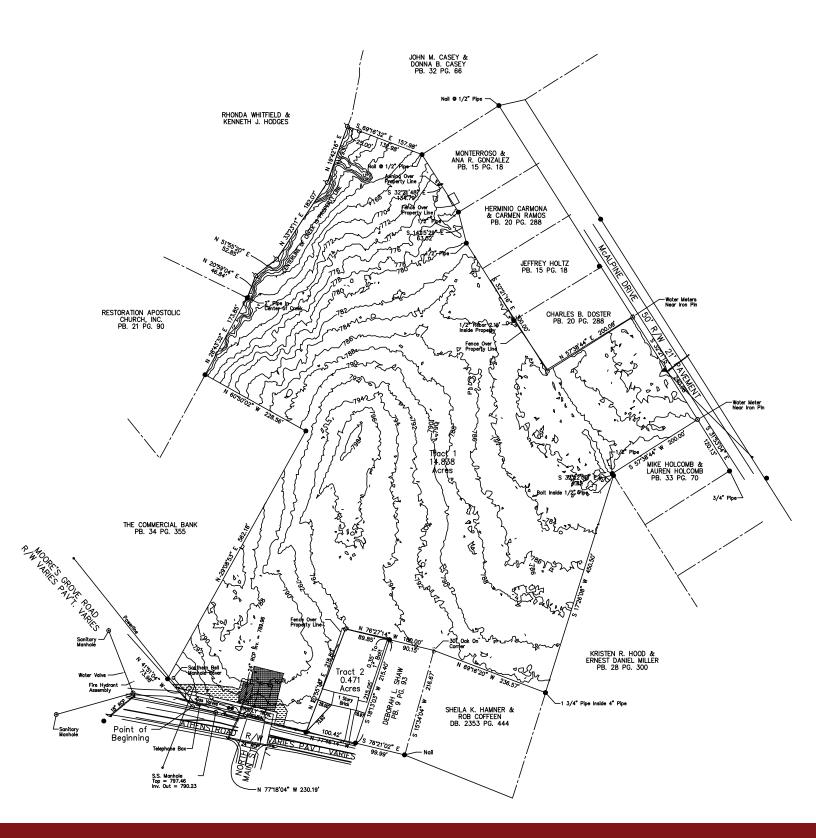

### 272 ATHENS ROAD, WINTERVILLE, GA 30683

### **EXECUTIVE SUMMARY**

| OFFERING SUMMARY |                                                                     | PROPERTY OVERVIEW                                                                                                                                                                                                                                                                                                                                                                                             |  |  |
|------------------|---------------------------------------------------------------------|---------------------------------------------------------------------------------------------------------------------------------------------------------------------------------------------------------------------------------------------------------------------------------------------------------------------------------------------------------------------------------------------------------------|--|--|
| Sale Price:      | \$1,500,000                                                         | The property is well suited for a mixed-use development. It's mostly wooded<br>with moderate topography. A creek runs along the north west property line. All<br>utilities are available. The balance of the property is zoned PLC (Professional-                                                                                                                                                             |  |  |
| Lot Size:        | 15.31 Acres                                                         | Limited Commercial District), and there is a small lot with a single family home<br>on the front of the property which is zoned R18H. There is an existing curb cut<br>in place which ties in to Main Street, and the newly opened Firefly Trail runs<br>along a portion of the frontage.                                                                                                                     |  |  |
| Lot Frontage:    | 440 ft Athens Rd                                                    |                                                                                                                                                                                                                                                                                                                                                                                                               |  |  |
|                  | 237 ft McAlpin Dr                                                   | LOCATION OVERVIEW                                                                                                                                                                                                                                                                                                                                                                                             |  |  |
| Zoning:          | PLC (Professional-<br>Limited Commercial)<br>and R18H (Residential) | The property is located at 272 Athens Rd at the corner of Moores Grove Rd and<br>Athens Rd, in the 5-Points area of Winterville, adjacent to The Commercial Bank.<br>It's located within close proximity to Athena Industrial Park which is home to<br>the new Meissner Plant, Athena Studio's, RWDC Industries, Boehringer<br>Ingelheim, Johnson and Johnson and several other large employers. It's only 10 |  |  |
| Market:          | City of Winterville                                                 | minutes from downtown Athens and UGA campus. The property has front<br>on both Athens Rd and McAlpin Dr. There is an existing curb cut located at<br>intersection with N. Main Street.                                                                                                                                                                                                                        |  |  |
| Submarket:       | Athens-Clarke County                                                | <ul> <li>PROPERTY HIGHLIGHTS</li> <li>Over 3,000 new jobs being created in Athena Industrial Park</li> </ul>                                                                                                                                                                                                                                                                                                  |  |  |
| Traffic Count:   | 5,500 Main St                                                       | <ul><li>Located in 5-Points area with red light &amp; easy access to Athens</li><li>Newly opened Firefly Trail runs along the frontage</li></ul>                                                                                                                                                                                                                                                              |  |  |