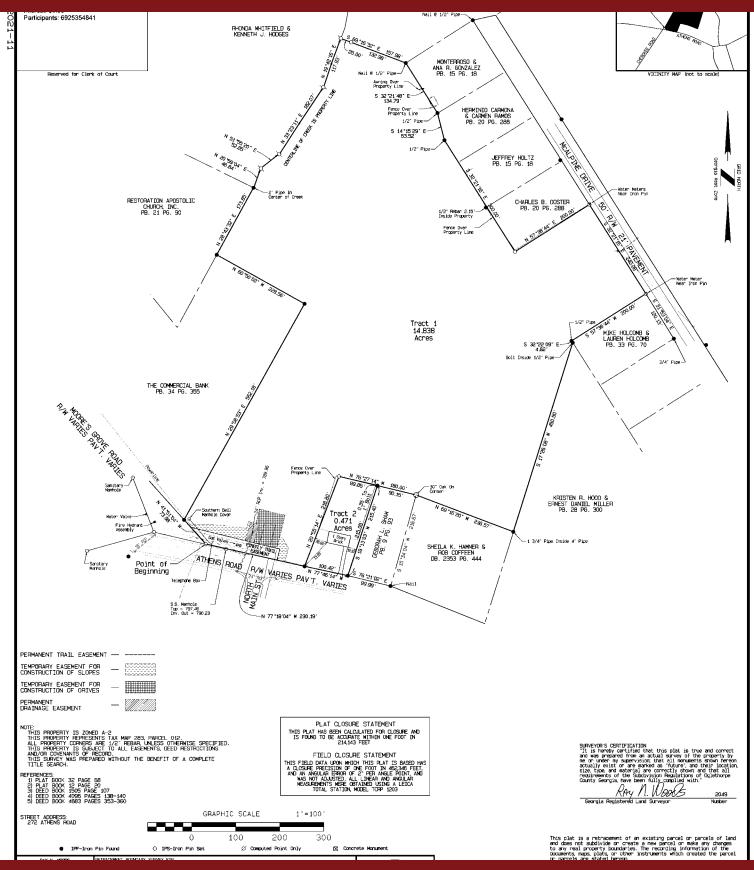

### 272 ATHENS ROAD, WINTERVILLE, GA 30683

### **EXECUTIVE SUMMARY**

| OFFERING SUMMARY |                                                                     | PROPERTY OVERVIEW                                                                                                                                                                                                                                                                                                                                                                                             |  |  |
|------------------|---------------------------------------------------------------------|---------------------------------------------------------------------------------------------------------------------------------------------------------------------------------------------------------------------------------------------------------------------------------------------------------------------------------------------------------------------------------------------------------------|--|--|
| Sale Price:      | \$1,500,000                                                         | The property is well suited for a mixed-use development. It's mostly wooded<br>with moderate topography. A creek runs along the north west property line. All<br>utilities are available. The balance of the property is zoned PLC (Professional-                                                                                                                                                             |  |  |
| Lot Size:        | 15.31 Acres                                                         | Limited Commercial District), and there is a small lot with a single family home<br>on the front of the property which is zoned R18H. There is an existing curb cut<br>in place which ties in to Main Street, and the newly opened Firefly Trail runs<br>along a portion of the frontage.                                                                                                                     |  |  |
| Lot Frontage:    | 440 ft Athens Rd                                                    |                                                                                                                                                                                                                                                                                                                                                                                                               |  |  |
|                  | 237 ft McAlpin Dr                                                   | LOCATION OVERVIEW                                                                                                                                                                                                                                                                                                                                                                                             |  |  |
| Zoning:          | PLC (Professional-<br>Limited Commercial)<br>and R18H (Residential) | The property is located at 272 Athens Rd at the corner of Moores Grove Rd and<br>Athens Rd, in the 5-Points area of Winterville, adjacent to The Commercial Bank.<br>It's located within close proximity to Athena Industrial Park which is home to<br>the new Meissner Plant, Athena Studio's, RWDC Industries, Boehringer<br>Ingelheim, Johnson and Johnson and several other large employers. It's only 10 |  |  |
| Market:          | City of Winterville                                                 | minutes from downtown Athens and UGA campus. The property has front<br>on both Athens Rd and McAlpin Dr. There is an existing curb cut located at<br>intersection with N. Main Street.                                                                                                                                                                                                                        |  |  |
| Submarket:       | Athens-Clarke County                                                | <ul> <li>PROPERTY HIGHLIGHTS</li> <li>Over 3,000 new jobs being created in Athena Industrial Park</li> </ul>                                                                                                                                                                                                                                                                                                  |  |  |
| Traffic Count:   | 5,500 Main St                                                       | <ul><li>Located in 5-Points area with red light &amp; easy access to Athens</li><li>Newly opened Firefly Trail runs along the frontage</li></ul>                                                                                                                                                                                                                                                              |  |  |