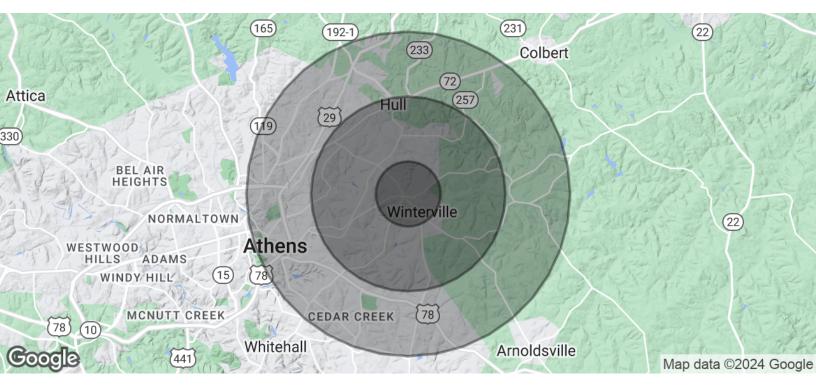

## **DEMOGRAPHICS MAP & REPORT**

| POPULATION           | 1 MILE | 3 MILES | 5 MILES |
|----------------------|--------|---------|---------|
| Total Population     | 1,257  | 9,068   | 52,441  |
| Average Age          | 42     | 40      | 36      |
| Average Age (Male)   | 41     | 39      | 35      |
| Average Age (Female) | 43     | 41      | 37      |

| HOUSEHOLDS & INCOME | 1 MILE    | 3 MILES   | 5 MILES   |
|---------------------|-----------|-----------|-----------|
| Total Households    | 507       | 3,503     | 21,488    |
| # of Persons per HH | 2.5       | 2.6       | 2.4       |
| Average HH Income   | \$88,729  | \$75,570  | \$65,958  |
| Average House Value | \$285,181 | \$240,642 | \$249,453 |

Demographics data derived from AlphaMap

**GRANT WHITWORTH** 706.548.9300 grantwhitworth@gmail.com