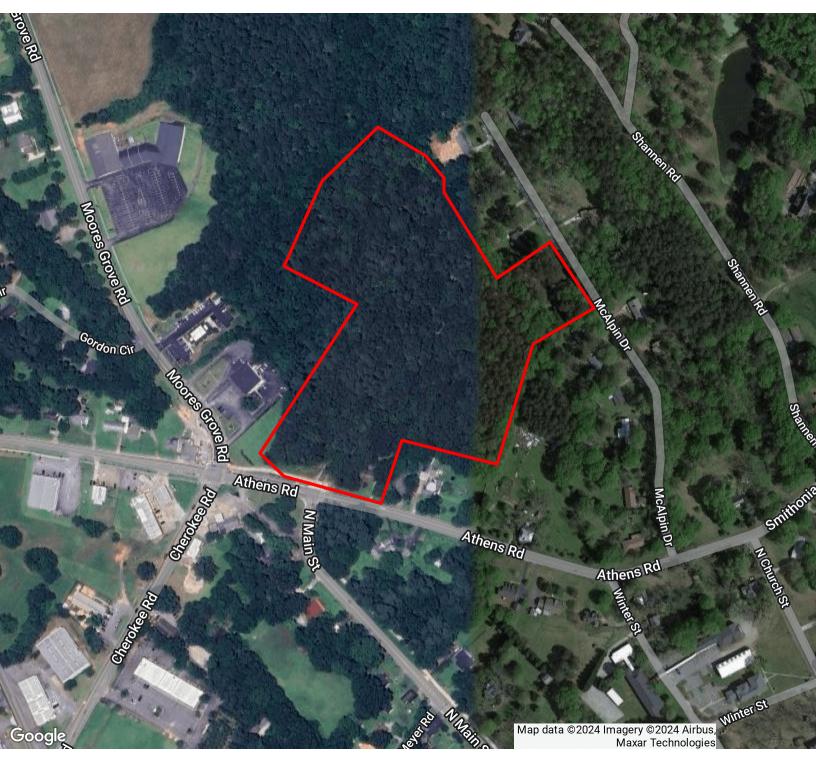

### **EXECUTIVE SUMMARY**

| OFFERING SUMMARY |                                                                     | PROPERTY OVERVIEW                                                                                                                                                                                                                                                                                                                                                                                             |  |  |
|------------------|---------------------------------------------------------------------|---------------------------------------------------------------------------------------------------------------------------------------------------------------------------------------------------------------------------------------------------------------------------------------------------------------------------------------------------------------------------------------------------------------|--|--|
| Sale Price:      | \$1,500,000                                                         | The property is well suited for a mixed-use development. It's mostly wooded<br>with moderate topography. A creek runs along the north west property line. All<br>utilities are available. The balance of the property is zoned PLC (Professional-                                                                                                                                                             |  |  |
| Lot Size:        | 15.31 Acres                                                         | Limited Commercial District), and there is a small lot with a single family home<br>on the front of the property which is zoned R18H. There is an existing curb cut<br>in place which ties in to Main Street, and the newly opened Firefly Trail runs<br>along a portion of the frontage.                                                                                                                     |  |  |
| Lot Frontage:    | 440 ft Athens Rd                                                    |                                                                                                                                                                                                                                                                                                                                                                                                               |  |  |
|                  | 237 ft McAlpin Dr                                                   | LOCATION OVERVIEW                                                                                                                                                                                                                                                                                                                                                                                             |  |  |
| Zoning:          | PLC (Professional-<br>Limited Commercial)<br>and R18H (Residential) | The property is located at 272 Athens Rd at the corner of Moores Grove Rd and<br>Athens Rd, in the 5-Points area of Winterville, adjacent to The Commercial Bank.<br>It's located within close proximity to Athena Industrial Park which is home to<br>the new Meissner Plant, Athena Studio's, RWDC Industries, Boehringer<br>Ingelheim, Johnson and Johnson and several other large employers. It's only 10 |  |  |
| Market:          | City of Winterville                                                 | minutes from downtown Athens and UGA campus. The property has front<br>on both Athens Rd and McAlpin Dr. There is an existing curb cut located at<br>intersection with N. Main Street.                                                                                                                                                                                                                        |  |  |
| Submarket:       | Athens-Clarke County                                                | <ul> <li>PROPERTY HIGHLIGHTS</li> <li>Over 3,000 new jobs being created in Athena Industrial Park</li> </ul>                                                                                                                                                                                                                                                                                                  |  |  |
| Traffic Count:   | 5,500 Main St                                                       | <ul><li>Located in 5-Points area with red light &amp; easy access to Athens</li><li>Newly opened Firefly Trail runs along the frontage</li></ul>                                                                                                                                                                                                                                                              |  |  |