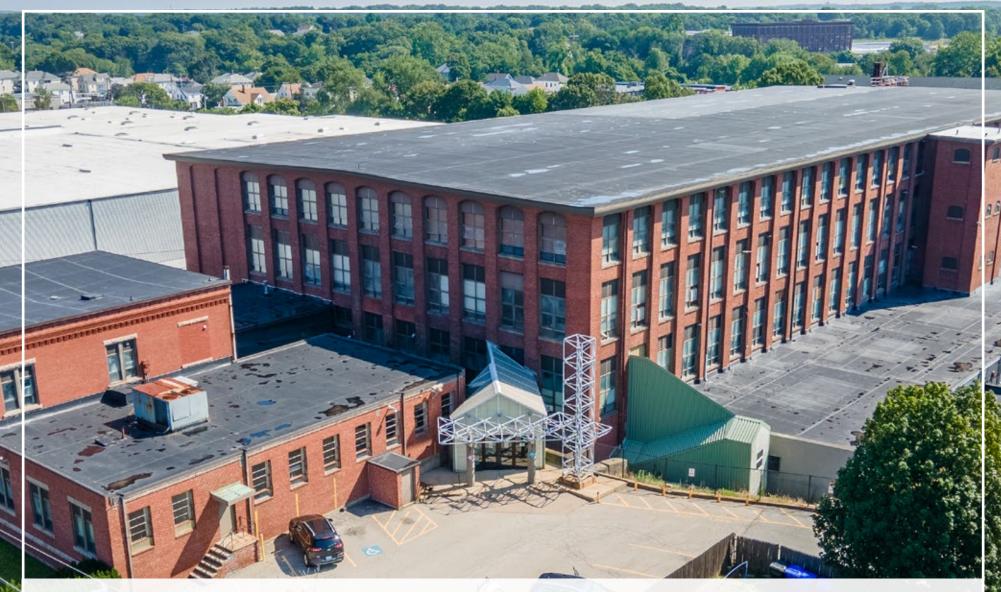

# FOR LEASE | 10,345 SF 1033 BROAD ST | CENTRAL FALLS, RI

PHOENIX

INVESTORS

 $Opportunity. \ Execution. \ Value \ Creation.$ 

LUKE HERDER | 414-244-9575 | LHERDER@PHOENIXINVESTORS.COM

This document has been prepared by Phoenix Investors for advertising and general information only. Phoenix Investors makes no guarantees, representations, or warranties of any kind, expressed or implied, regarding the information including, but not limited to, warranties of content, accuracy, and reliability.

## **PROPERTY DETAILS**

1033 BROAD ST | CENTRAL FALLS, RI

| AVAILABLE SPACE  | 10,345 SF                     |  |
|------------------|-------------------------------|--|
| ROOF             | TPO/PVC Membrane              |  |
| WALLS            | Masonry & Brick Facade        |  |
| FIRE SUPPRESSION | Wet System                    |  |
| PARKING          | 129 Surface Spaces            |  |
| LAND AREA        | 5.25 Acres                    |  |
| ZONING           | M2: Heavy Industrial District |  |

### **PROPERTY HIGHLIGHTS**

CONVENIENT ACCESS TO 1-95

IDEAL FOR A SCHOOL, DAYCARE, OR OFFICE

TRAFFIC COUNT: 11,063 CARS PER DAY

**POPULATION (5 MILES RADIUS): 139,529** 