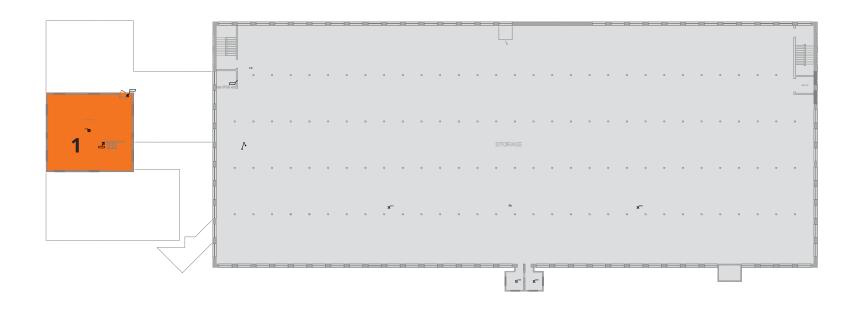

## **FLOOR PLAN**

#### 1033 BROAD ST | CENTRAL FALLS, RI

#### **SECOND FLOOR**

| NUMBER | SPACE DESIGNATION | SQUARE FEET |
|--------|-------------------|-------------|
| 1      | AVAILABLE         | 2,443 SF    |
| TOTAL  |                   | 2,443 SF    |