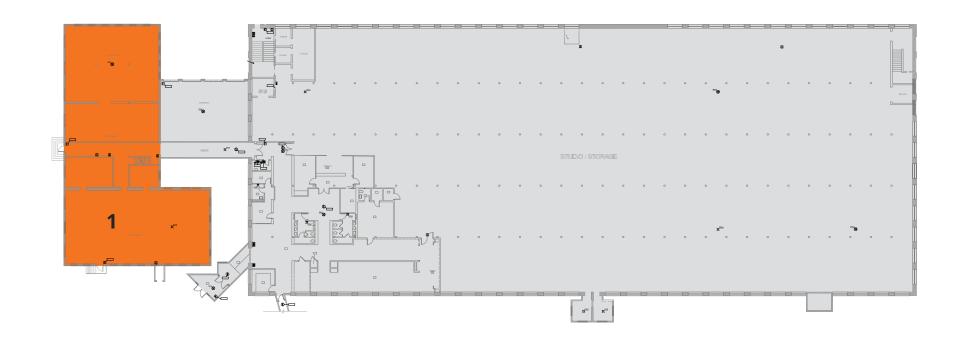

# **FLOOR PLAN**

#### 1033 BROAD ST | CENTRAL FALLS, RI

#### **FIRST FLOOR**

| NUMBER | SPACE DESIGNATION | SQUARE FEET |
|--------|-------------------|-------------|
| 1      | AVAILABLE         | 7,902 SF    |
| TOTAL  |                   | 7,902 SF    |