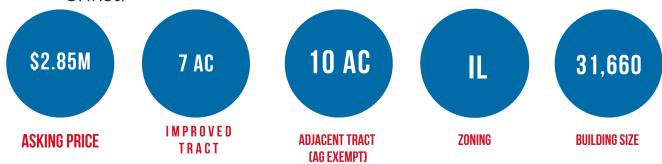

## 450 INDUSTRIAL BLVD.

ROBSTOWN, TEXAS

A modern State-of-the-Art facility. It is especially designed to supply the Texas Gulf Coast business community not previously available in the area.

Equipment list: Konecranes, Inc.: 1CXTS Single Girder Crane 7.5-ton, span 52'; 1 duplicate 7.5-ton crane; 1 Monorail Hoist Extended Application Special Arm; 1 Monorail System; Truck Scale.

Building clear height is 30' to Crane Elevation (40' to top of building)

Located in the Robstown Industrial Park, just west of Corpus Christi

WADE SPENST, CCIM BROKER 361.834.6333 WADE@NEWSOCOM.COM

Questions about the property?