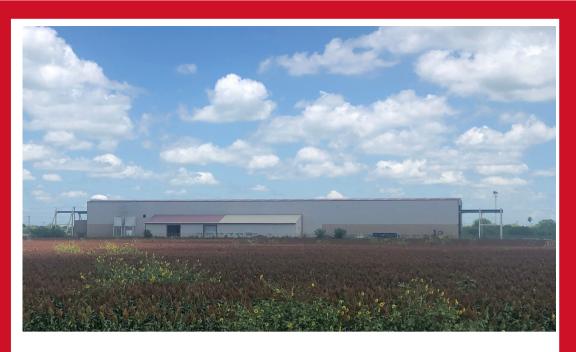

## 450 INDUSTRIAL BLVD.

ROBSTOWN, TEXAS

A modern State-of-the-Art facility. It is especially designed to supply the Texas Gulf Coast business community not previously available in the area.

Equipment list: Konecranes, Inc.: 1CXTS Single Girder Crane 7.5-ton, span 52'; 1 duplicate 7.5-ton crane; 1 Monorail Hoist Extended Application Special Arm; 1 Monorail System; Truck Scale.

Building clear height is 30' to Crane Elevation (40' to top of building)

Located in the Robstown Industrial Park, just west of Corpus Christi

WADE SPENST, CCIM BROKER 361.834.6333 WADE@NEWSOCOM.COM

Questions about the property?