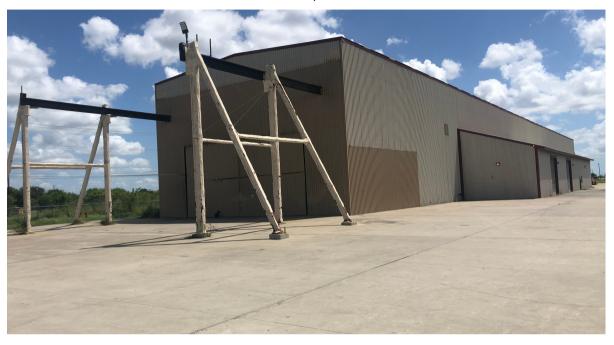

## 450 INDUSTRIAL BLVD.

ROBSTOWN, TEXAS

A modern State-of-the-Art facility. It is especially designed to supply the Texas Gulf Coast business community not previously available in the area.

Equipment list: Konecranes, Inc.: 1CXTS Single Girder Crane 7.5-ton, span 52'; 1 duplicate 7.5-ton crane; 1 Monorail Hoist Extended Application Special Arm; 1 Monorail System; Truck Scale.

Building clear height is 30' to Crane Elevation (40' to top of building)

Located in the Robstown Industrial Park, just west of Corpus Christi

WADE SPENST, CCIM BROKER 361.834.6333 WADE@NEWSOCOM.COM

Questions about the property?