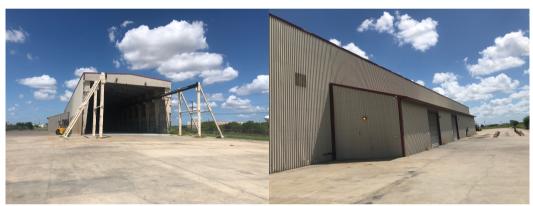

## 450 INDUSTRIAL BLVD.

ROBSTOWN, TEXAS

A modern State-of-the-Art facility. It is especially designed to supply the Texas Gulf Coast business community not previously available in the area.

Equipment list: Konecranes, Inc.: 1CXTS Single Girder Crane 7.5-ton, span 52'; 1 duplicate 7.5-ton crane; 1 Monorail Hoist Extended Application Special Arm; 1 Monorail System; Truck Scale.

Building clear height is 30' to Crane Elevation (40' to top of building)

Located in the Robstown Industrial Park, just west of Corpus Christi

WADE SPENST, CCIM BROKER 361.834.6333 WADE@NEWSOCOM.COM

Questions about the property?