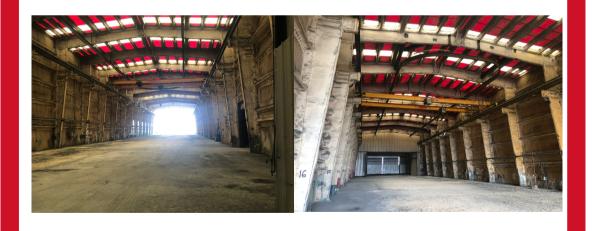

## 450 INDUSTRIAL BLVD.

ROBSTOWN, TEXAS

A modern State-of-the-Art facility. It is especially designed to supply the Texas Gulf Coast business community not previously available in the area.

Equipment list: Konecranes, Inc.: 1CXTS Single Girder Crane 7.5-ton, span 52'; 1 duplicate 7.5-ton crane; 1 Monorail Hoist Extended Application Special Arm; 1 Monorail System; Truck Scale.

Building clear height is 30' to Crane Elevation (40' to top of building)

Located in the Robstown Industrial Park, just west of Corpus Christi

WADE SPENST, CCIM BROKER 361.834.6333 WADE@NEWSOCOM.COM

Questions about the property?