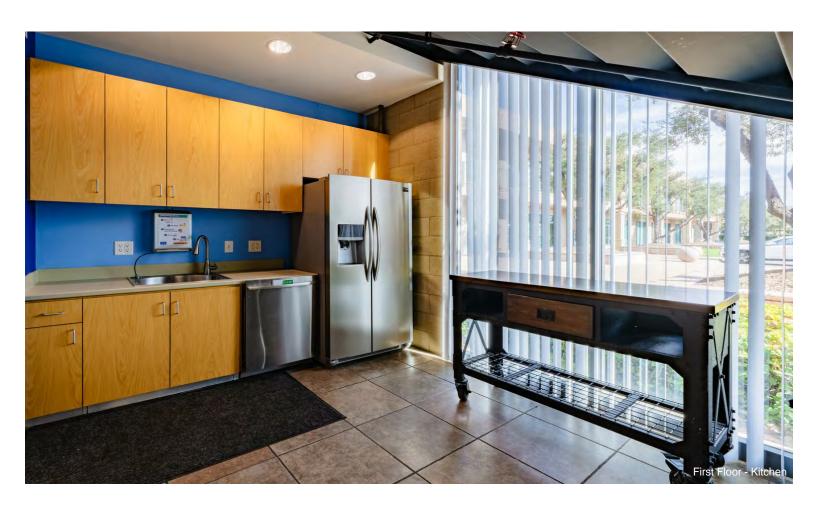

The first floor includes a large conference room surrounded by glass walls and a view of the water-wall feature from the lobby, an executive corner office, two open workstation areas currently configured with 9 workstations, and a large copy/file/break room. The second floor has two executive offices and a large workstation area currently configured with 20 workstations.