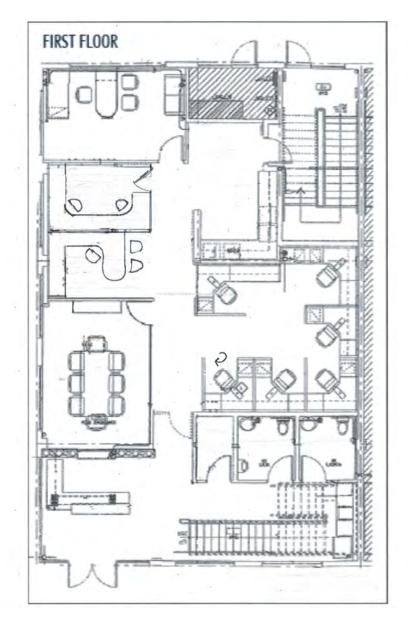

The first floor includes a large conference room surrounded by glass walls and a view of the water-wall feature from the lobby, an executive corner office, two open workstation areas currently configured with 9 workstations, and a large copy/file/break room. The second floor has two executive offices and a large workstation area currently configured with 20 workstations.

The first floor is currently partitioned into its own suite, making this building perfect for owner-occupied and/or investment use.

Perfect for owner-occupied and/or investment use.

- Located in Bacchus Office Park
- 4,950 SqFt
- · Divisible Suites, by Floor
- Quick Freeway Access to the 405, 5, and 133
- Ideal 4.2D Zoning Community Commercial
- Building Signage on Front and Back
- Electronic Card-Key Access
- Furnished for Immediate Move-In Available