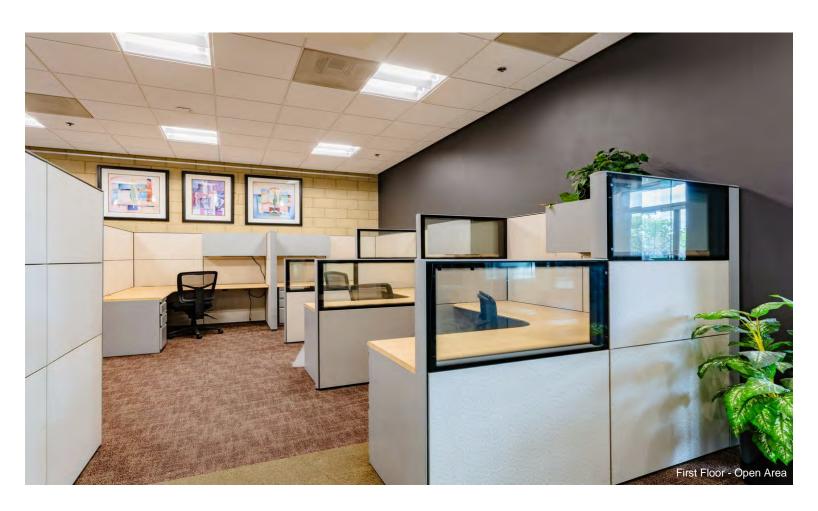

The first floor includes a large conference room surrounded by glass walls and a view of the water-wall feature from the lobby, an executive corner office, two open workstation areas currently configured with 9 workstations, and a large copy/file/break room. The second floor has two executive offices and a large workstation area currently configured with 20 workstations.