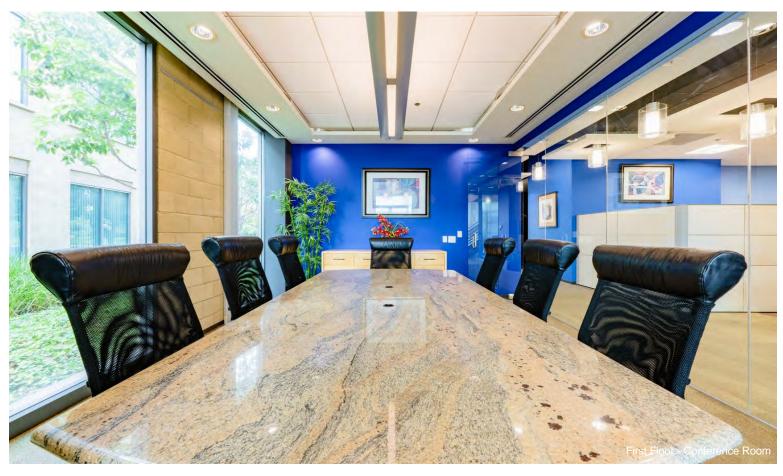

The first floor includes a large conference room surrounded by glass walls and a view of the water-wall feature from the lobby, an executive corner office, two open workstation areas currently configured with 9 workstations, and a large copy/file/break room. The second floor has two executive offices and a large workstation area currently configured with 20 workstations.