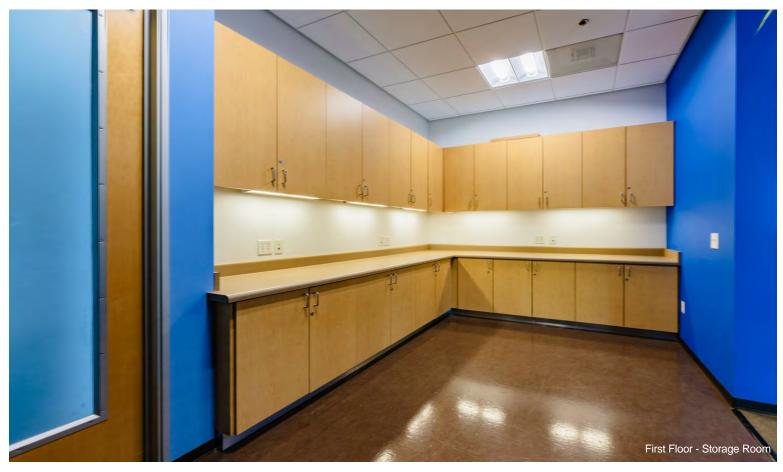

The first floor includes a large conference room surrounded by glass walls and a view of the water-wall feature from the lobby, an executive corner office, two open workstation areas currently configured with 9 workstations, and a large copy/file/break room. The second floor has two executive offices and a large workstation area currently configured with 20 workstations.

No expense was spared when building-out this building, including high-end finishes, lobby water-wall feature, magnetic door lock security system, enhanced dropped ceiling soffited design, and Cat 6 phone and internet cabling with home runs to a server closet.