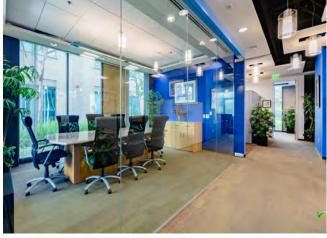

The first floor includes a large conference room surrounded by glass walls and a view of the water-wall feature from the lobby, an executive corner office, two open workstation areas currently configured with 9 workstations, and a large copy/file/break room. The second floor has two executive offices and a large workstation area currently configured with 20 workstations.

No expense was spared when building-out this building, including high-end finishes, lobby water-wall feature, magnetic door lock security system, enhanced dropped ceiling soffited design, and Cat 6 phone and internet cabling with home runs to a server closet.