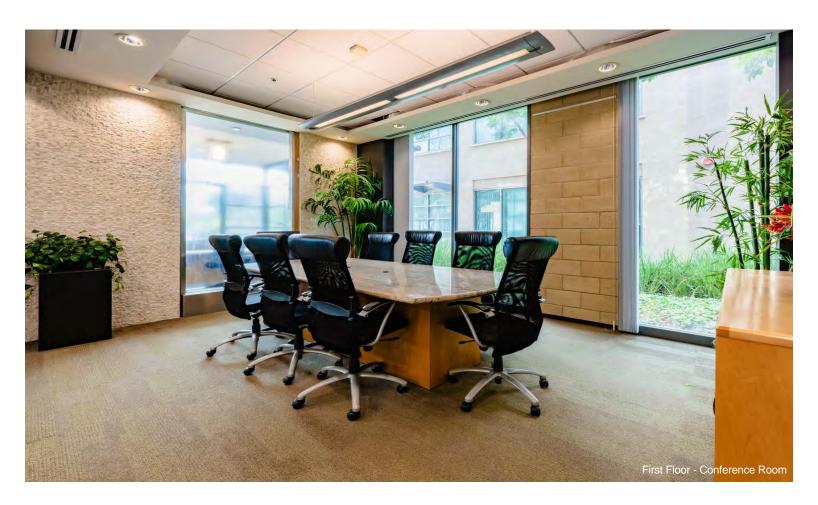

The first floor includes a large conference room surrounded by glass walls and a view of the water-wall feature from the lobby, an executive corner office, two open workstation areas currently configured with 9 workstations, and a large copy/file/break room. The second floor has two executive offices and a large workstation area currently configured with 20 workstations.