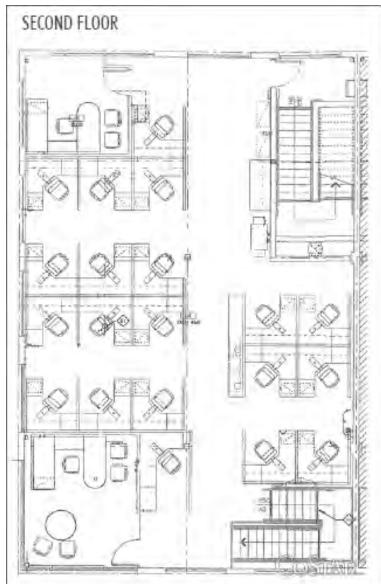

The first floor includes a large conference room surrounded by glass walls and a view of the water-wall feature from the lobby, an executive corner office, two open workstation areas currently configured with 9 workstations, and a large copy/file/break room. The second floor has two executive offices and a large workstation area currently configured with 20 workstations.