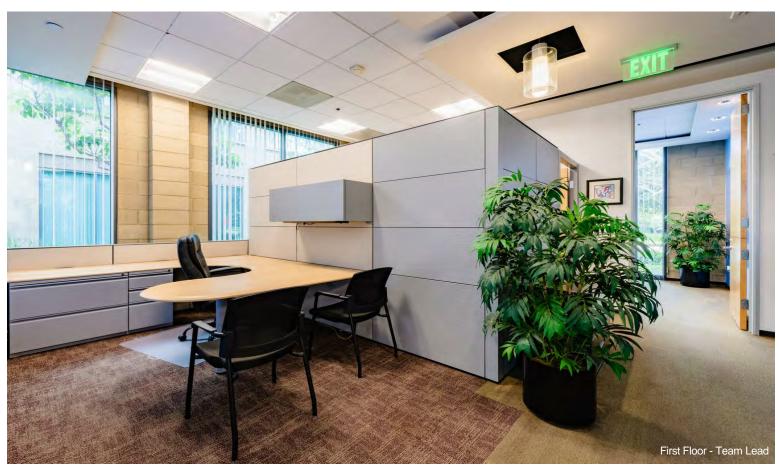

The first floor includes a large conference room surrounded by glass walls and a view of the water-wall feature from the lobby, an executive corner office, two open workstation areas currently configured with 9 workstations, and a large copy/file/break room. The second floor has two executive offices and a large workstation area currently configured with 20 workstations.