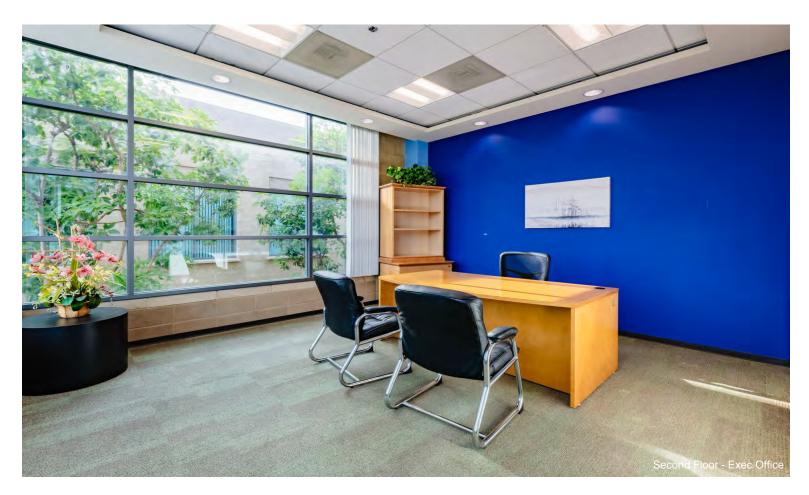

The first floor includes a large conference room surrounded by glass walls and a view of the water-wall feature from the lobby, an executive corner office, two open workstation areas currently configured with 9 workstations, and a large copy/file/break room. The second floor has two executive offices and a large workstation area currently configured with 20 workstations.

No expense was spared when building-out this building, including high-end finishes, lobby water-wall feature, magnetic door lock security system, enhanced dropped ceiling soffited design, and Cat 6 phone and internet cabling with home runs to a server closet.