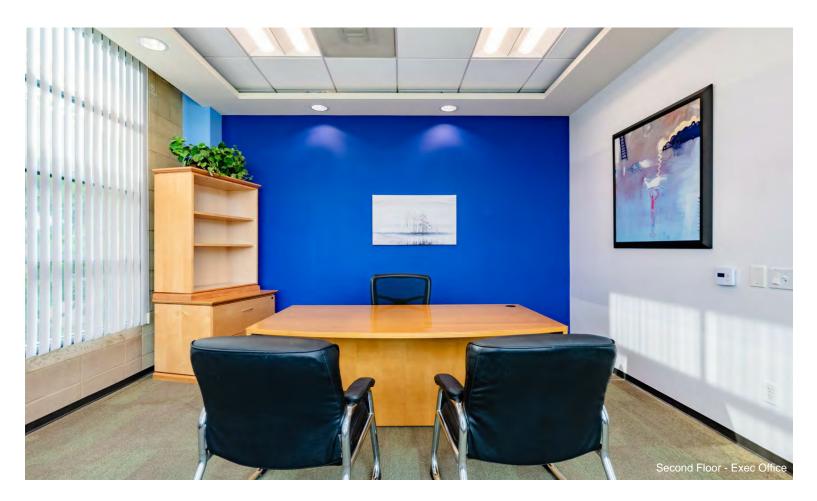

The first floor includes a large conference room surrounded by glass walls and a view of the water-wall feature from the lobby, an executive corner office, two open workstation areas currently configured with 9 workstations, and a large copy/file/break room. The second floor has two executive offices and a large workstation area currently configured with 20 workstations.