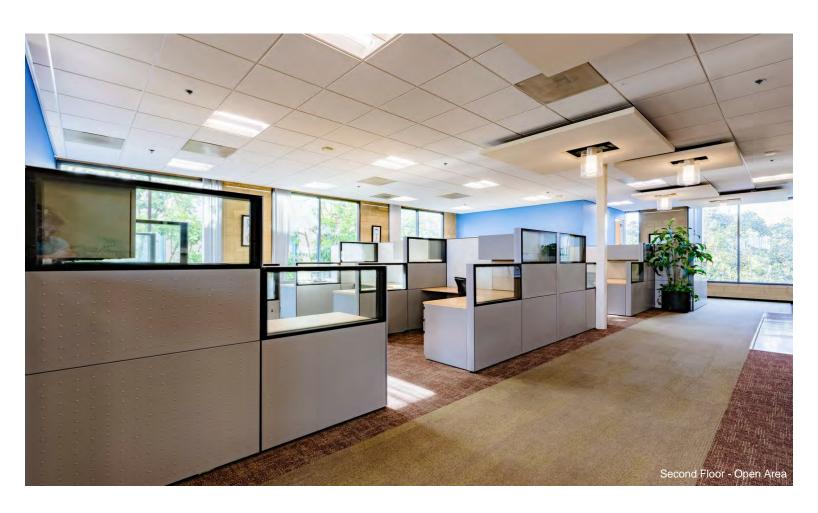

The first floor includes a large conference room surrounded by glass walls and a view of the water-wall feature from the lobby, an executive corner office, two open workstation areas currently configured with 9 workstations, and a large copy/file/break room. The second floor has two executive offices and a large workstation area currently configured with 20 workstations.

No expense was spared when building-out this building, including high-end finishes, lobby water-wall feature, magnetic door lock security system, enhanced dropped ceiling soffited design, and Cat 6 phone and internet cabling with home runs to a server closet.