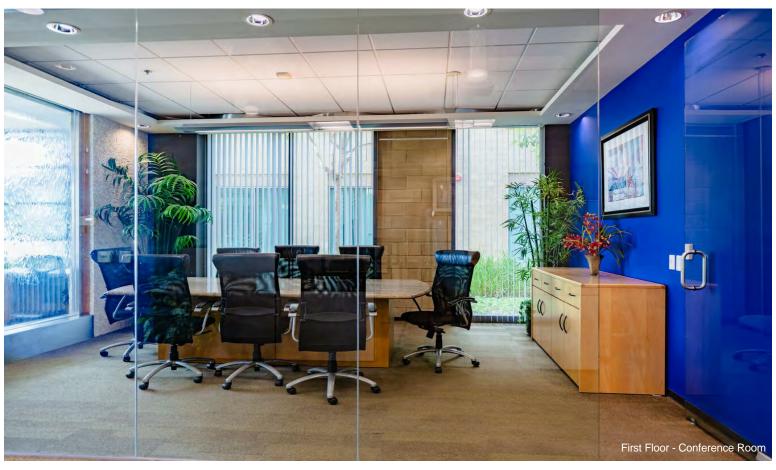

The first floor includes a large conference room surrounded by glass walls and a view of the water-wall feature from the lobby, an executive corner office, two open workstation areas currently configured with 9 workstations, and a large copy/file/break room. The second floor has two executive offices and a large workstation area currently configured with 20 workstations.

No expense was spared when building-out this building, including high-end finishes, lobby water-wall feature, magnetic door lock security system, enhanced dropped ceiling soffited design, and Cat 6 phone and internet cabling with home runs to a server closet.