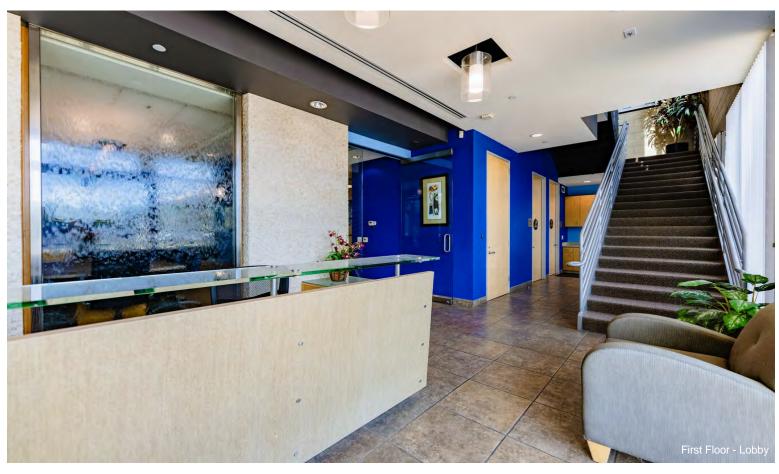

# 16500 Bake Parkway Irvine, CA 92618

This high image building in Bacchus Office Park has a very professional environment with modern colors and décor, offering a great first impression for current and future clients. The building has a double-door lobby entrance with a floor-to-ceiling water-wall feature.

No expense was spared when building-out this building, including high-end finishes, lobby water-wall feature, magnetic door lock security system, enhanced dropped ceiling soffited design, and Cat 6 phone and internet cabling with home runs to a server closet.