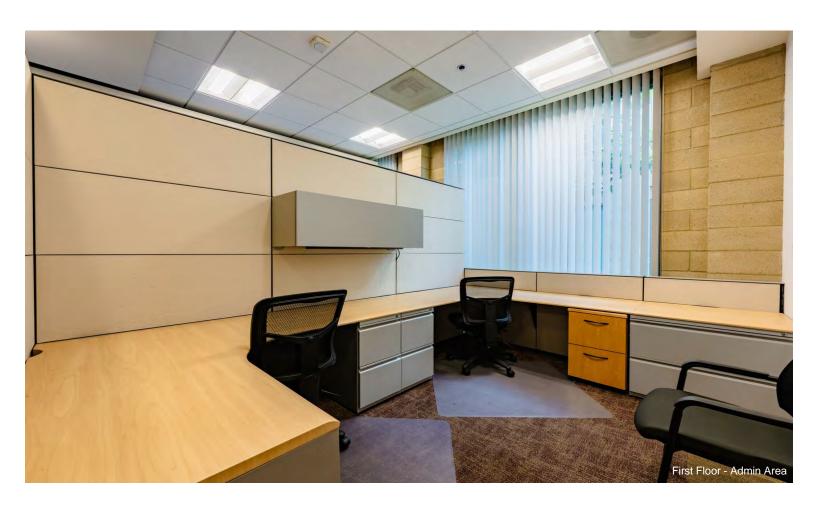

The first floor includes a large conference room surrounded by glass walls and a view of the water-wall feature from the lobby, an executive corner office, two open workstation areas currently configured with 9 workstations, and a large copy/file/break room. The second floor has two executive offices and a large workstation area currently configured with 20 workstations.