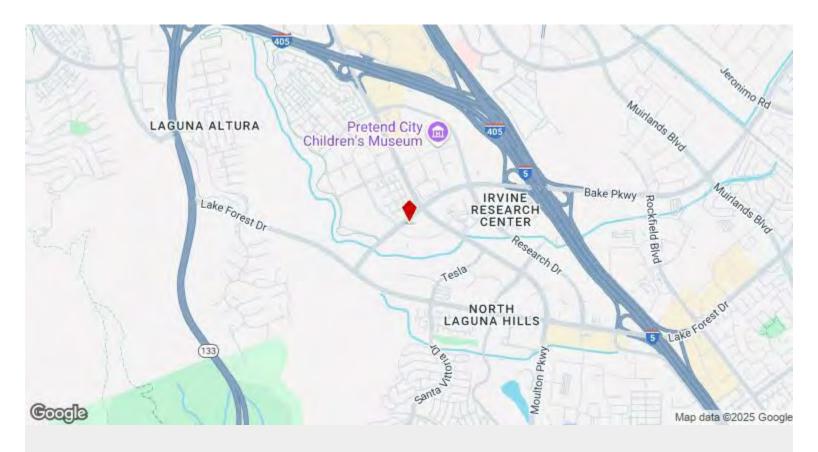

es and a large workstation area currently configured with 20 workstations.

No expense was spared when building-out this building, including high-end finishes, lobby water-wall feature, magnetic door lock security system, enhanced dropped ceiling soffited design, and Cat 6 phone and internet cabling with home runs to a server closet.

The first floor is currently partitioned into its own suite, making this building perfect for owner-occupied and/or investment use.

Perfect for owner-occupied and/or investment use.

- Located in Bacchus Office Park
- 4,950 SqFt
- · Divisible Suites, by Floor
- Quick Freeway Access to the 405, 5, and 133
- Ideal 4.2D Zoning Community Commercial
- Building Signage on Front and Back
- Electronic Card-Key Access
- Furnished for Immediate Move-In Available







16500 Bake Pky, Irvine, CA 92618