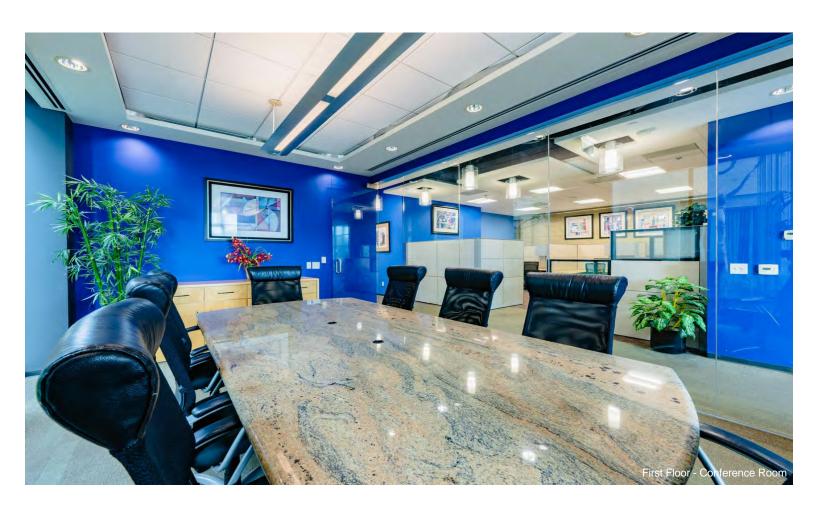

The first floor includes a large conference room surrounded by glass walls and a view of the water-wall feature from the lobby, an executive corner office, two open workstation areas currently configured with 9 workstations, and a large copy/file/break room. The second floor has two executive offices and a large workstation area currently configured with 20 workstations.

No expense was spared when building-out this building, including high-end finishes, lobby water-wall feature, magnetic door lock security system, enhanced dropped ceiling soffited design, and Cat 6 phone and internet cabling with home runs to a server closet.