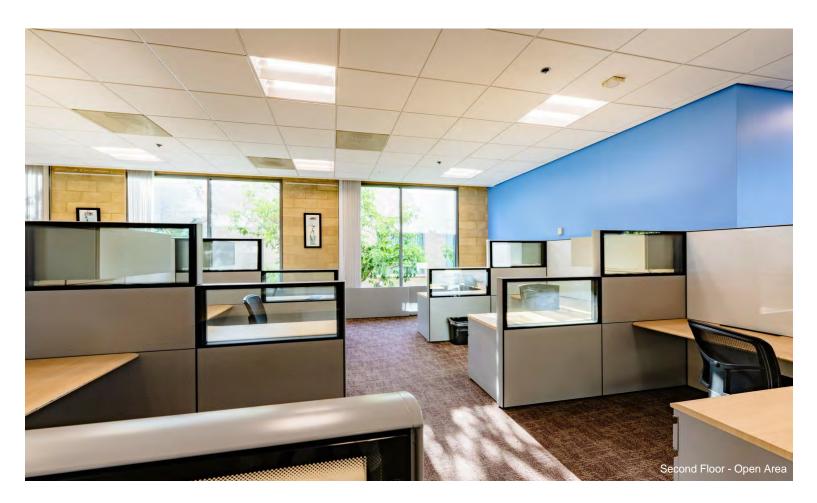

The first floor includes a large conference room surrounded by glass walls and a view of the water-wall feature from the lobby, an executive corner office, two open workstation areas currently configured with 9 workstations, and a large copy/file/break room. The second floor has two executive offices and a large workstation area currently configured with 20 workstations.

No expense was spared when building-out this building, including high-end finishes, lobby water-wall feature, magnetic door lock security system, enhanced dropped ceiling soffited design, and Cat 6 phone and internet cabling with home runs to a server closet.