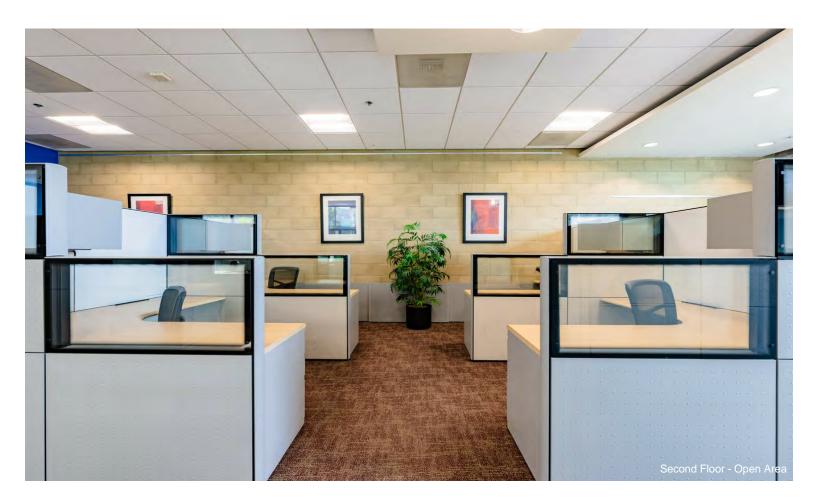

The first floor includes a large conference room surrounded by glass walls and a view of the water-wall feature from the lobby, an executive corner office, two open workstation areas currently configured with 9 workstations, and a large copy/file/break room. The second floor has two executive offices and a large workstation area currently configured with 20 workstations.

No expense was spared when building-out this building, including high-end finishes, lobby water-wall feature, magnetic door lock security system, enhanced dropped ceiling soffited design, and Cat 6 phone and internet cabling with home runs to a server closet.