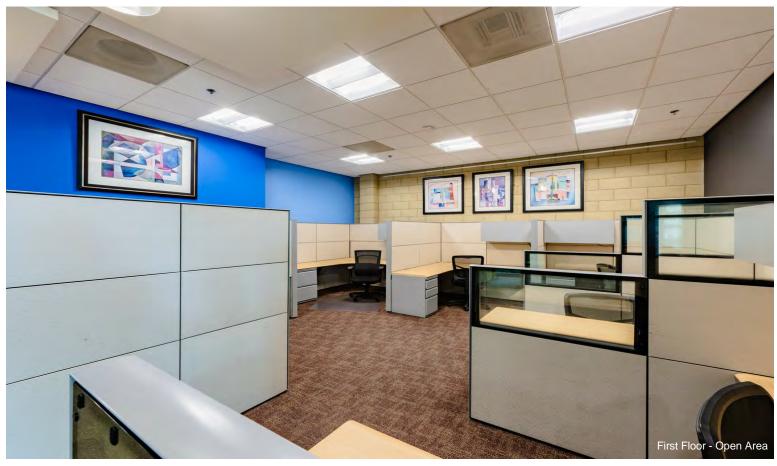

The first floor includes a large conference room surrounded by glass walls and a view of the water-wall feature from the lobby, an executive corner office, two open workstation areas currently configured with 9 workstations, and a large copy/file/break room. The second floor has two executive offices and a large workstation area currently configured with 20 workstations.