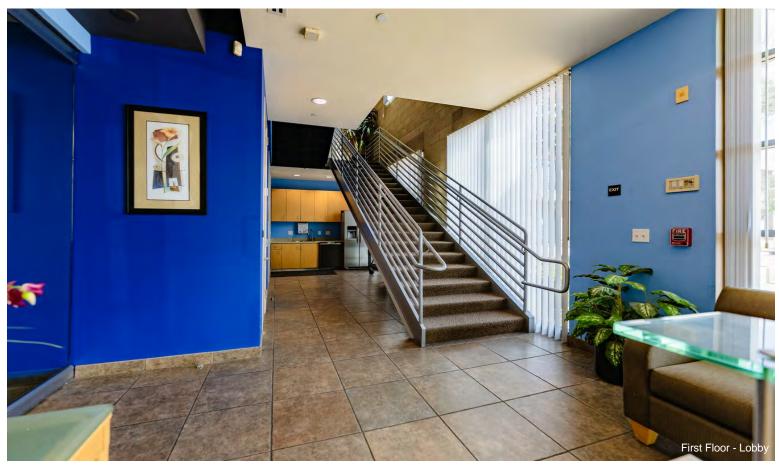

# 16500 Bake Parkway Irvine, CA 92618

This high image building in Bacchus Office Park has a very professional environment with modern colors and décor, offering a great first impression for current and future clients. The building has a double-door lobby entrance with a floor-to-ceiling water-wall feature.

No expense was spared when building-out this building, including high-end finishes, lobby water-wall feature, magnetic door lock security system, enhanced dropped ceiling soffited design, and Cat 6 phone and internet cabling with home runs to a server closet.