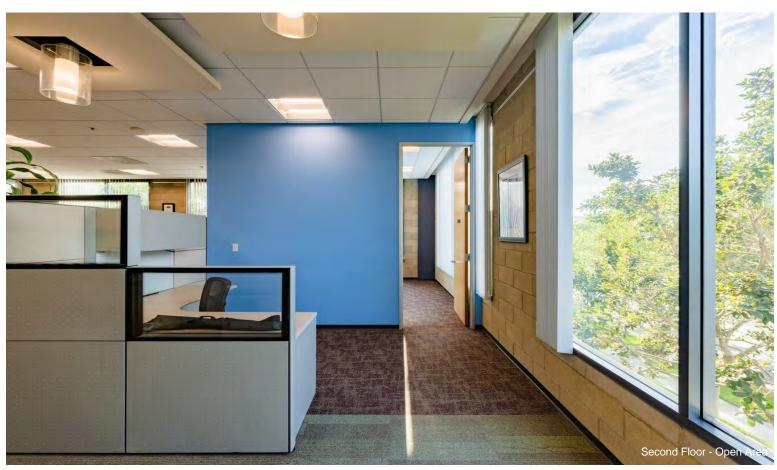

The first floor includes a large conference room surrounded by glass walls and a view of the water-wall feature from the lobby, an executive corner office, two open workstation areas currently configured with 9 workstations, and a large copy/file/break room. The second floor has two executive offices and a large workstation area currently configured with 20 workstations.

No expense was spared when building-out this building, including high-end finishes, lobby water-wall feature, magnetic door lock security system, enhanced dropped ceiling soffited design, and Cat 6 phone and internet cabling with home runs to a server closet.