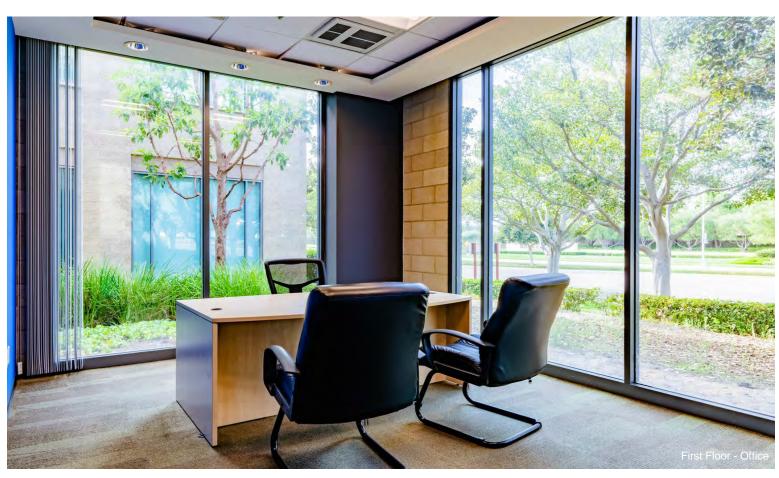

The first floor includes a large conference room surrounded by glass walls and a view of the water-wall feature from the lobby, an executive corner office, two open workstation areas currently configured with 9 workstations, and a large copy/file/break room. The second floor has two executive offices and a large workstation area currently configured with 20 workstations.