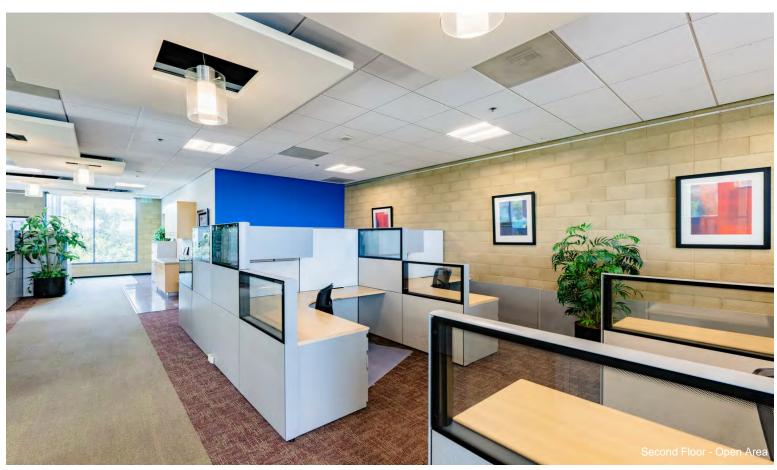

The first floor includes a large conference room surrounded by glass walls and a view of the water-wall feature from the lobby, an executive corner office, two open workstation areas currently configured with 9 workstations, and a large copy/file/break room. The second floor has two executive offices and a large workstation area currently configured with 20 workstations.

No expense was spared when building-out this building, including high-end finishes, lobby water-wall feature, magnetic door lock security system, enhanced dropped ceiling soffited design, and Cat 6 phone and internet cabling with home runs to a server closet.