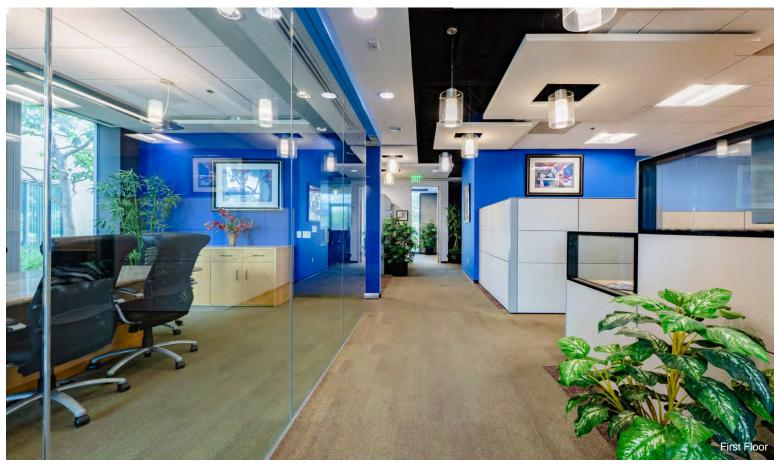

The first floor includes a large conference room surrounded by glass walls and a view of the water-wall feature from the lobby, an executive corner office, two open workstation areas currently configured with 9 workstations, and a large copy/file/break room. The second floor has two executive offices and a large workstation area currently configured with 20 workstations.