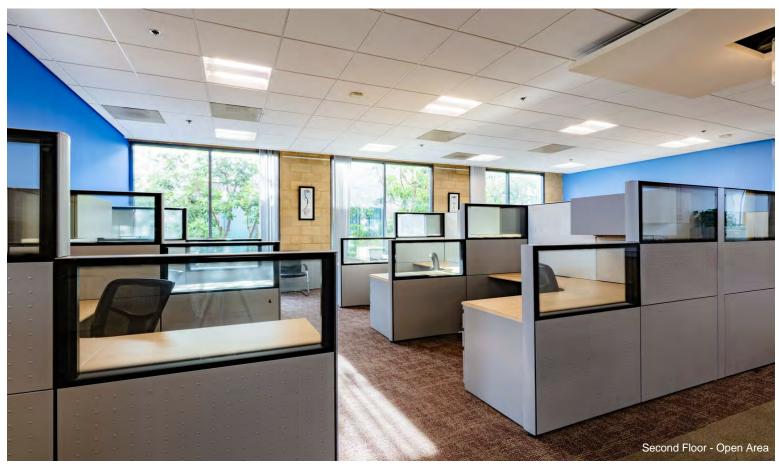

The first floor includes a large conference room surrounded by glass walls and a view of the water-wall feature from the lobby, an executive corner office, two open workstation areas currently configured with 9 workstations, and a large copy/file/break room. The second floor has two executive offices and a large workstation area currently configured with 20 workstations.

No expense was spared when building-out this building, including high-end finishes, lobby water-wall feature, magnetic door lock security system, enhanced dropped ceiling soffited design, and Cat 6 phone and internet cabling with home runs to a server closet.