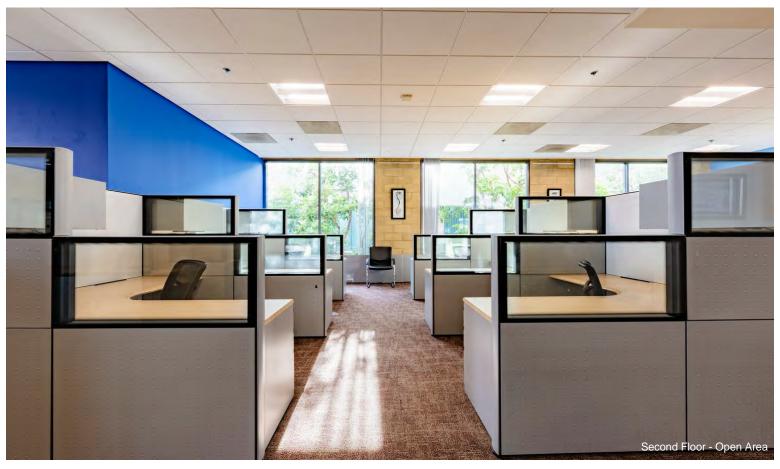

The first floor includes a large conference room surrounded by glass walls and a view of the water-wall feature from the lobby, an executive corner office, two open workstation areas currently configured with 9 workstations, and a large copy/file/break room. The second floor has two executive offices and a large workstation area currently configured with 20 workstations.

No expense was spared when building-out this building, including high-end finishes, lobby water-wall feature, magnetic door lock security system, enhanced dropped ceiling soffited design, and Cat 6 phone and internet cabling with home runs to a server closet.