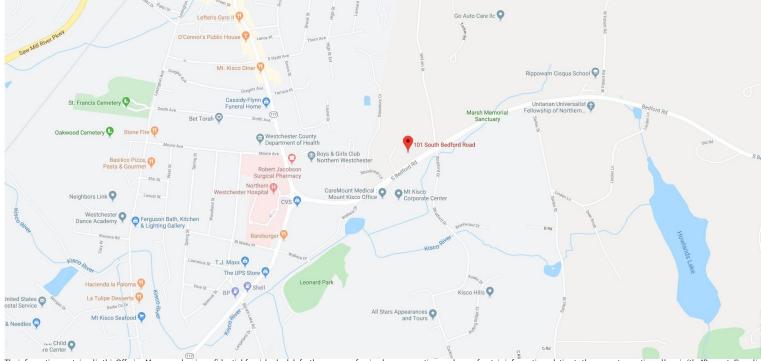

#### Aerial View and Regional Map

101 SOUTH BEDFORD ROAD, SUITE 412 MOUNT KISCO, NY

FOR SALE: \$315,000

The information contained in this Offering Memorandum is confidential, furnished solely for the purpose of review by a prospective purchaser of certain information relating to the property mentioned herein (the "Property"), and is not to be used for any other purpose or made available to any other person without the prior written consent of HLC. The material is subject to errors and omissions and based on partupon information supplied by sources deemed reliable.