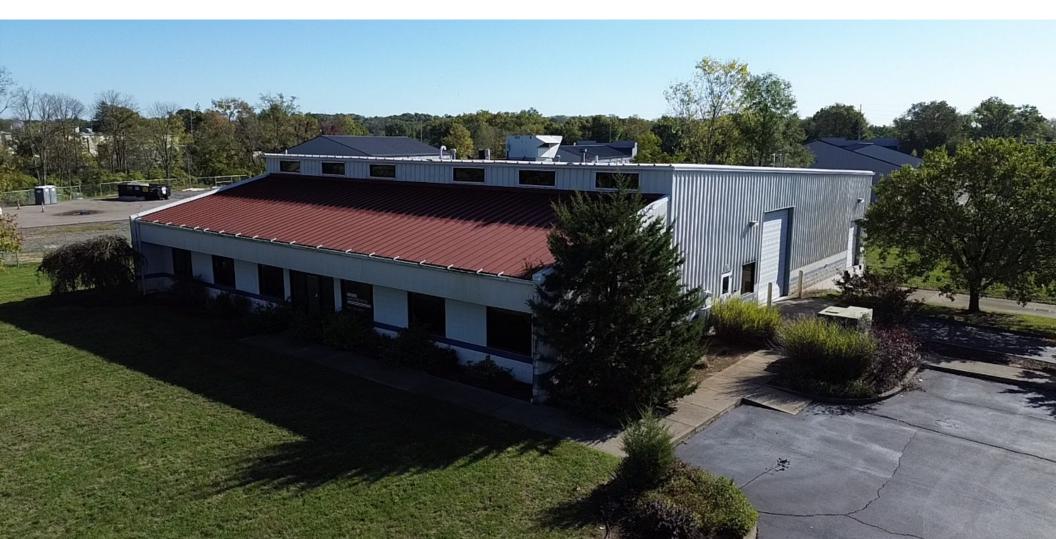

# 3550 Grant Dr.

Lebanon, OH 45036

For Sale: \$1,000,000 For lease: \$10.95/SF NNN

# **Property Information**

- + 8,000 SF
- + 1,627 SF Office
- + Docks: 1 with pit leveler
- + Drive ins: 1 12'x14'
- + Clear Height: 14-18'
- + Lighting: LED
- + Power: 480V 3 Phase 800 amps
- + Acres: 1.26
- + Year Built: 2003
- + 100% HVAC
- + Zoning: I-1 Light Industrial

## For Sale or Lease