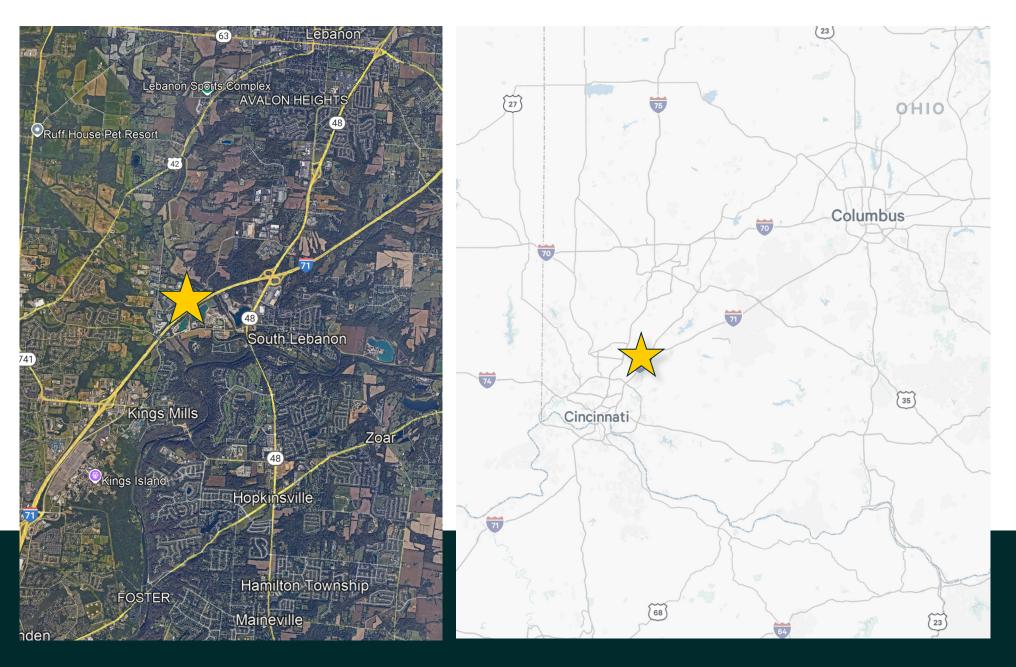

# 3550 Grant Dr.

Lebanon, OH 45036

For Sale: \$1,000,000 For lease: \$10.95/SF NNN



# **Property Information**

- + 8,000 SF
- + 1,627 SF Office
- + Docks: 1 with pit leveler
- + Drive ins: 1 12'x14'
- + Clear Height: 14-18'
- + Lighting: LED
- + Power: 480V 3 Phase 800 amps
- + Acres: 1.26
- + Year Built: 2003
- + 100% HVAC
- + Zoning: I-1 Light Industrial



CBRE



### **Aerial Map**



# Industrial | For Sale or Lease



Floor Plan



## For Sale or Lease



#### **Contact Us**

BEAU NIMER, SIOR Vice President beau.nimer@cbre.com 513 369 1335

© 2024 CBRE, Inc. All rights reserved. This information has been obtained from sources believed reliable, but has not been verified for accuracy or completeness. You should conduct a careful, independent investigation of the property and verify all information. Any reliance on this information is solely at your own risk. CBRE and the CBRE logo are service marks of CBRE, Inc. All other marks displayed on this document are the property of their respective owners, and the use of such logos does not imply any affiliation with or endorsement of CBRE. Photos herein are the property of their respective owners. Use of these images withou