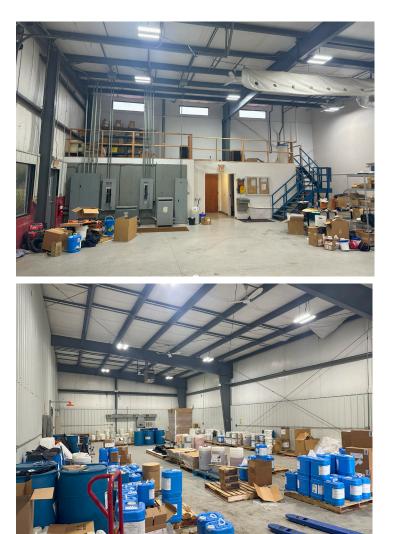

# **Property Information**

- + 8,000 SF
- + 1,627 SF Office
- + Docks: 1 with pit leveler
- + Drive ins: 1 12'x14'
- + Clear Height: 14-18'
- + Lighting: LED
- + Power: 480V 3 Phase 800 amps
- + Acres: 1.26
- + Year Built: 2003
- + 100% HVAC
- + Zoning: I-1 Light Industrial