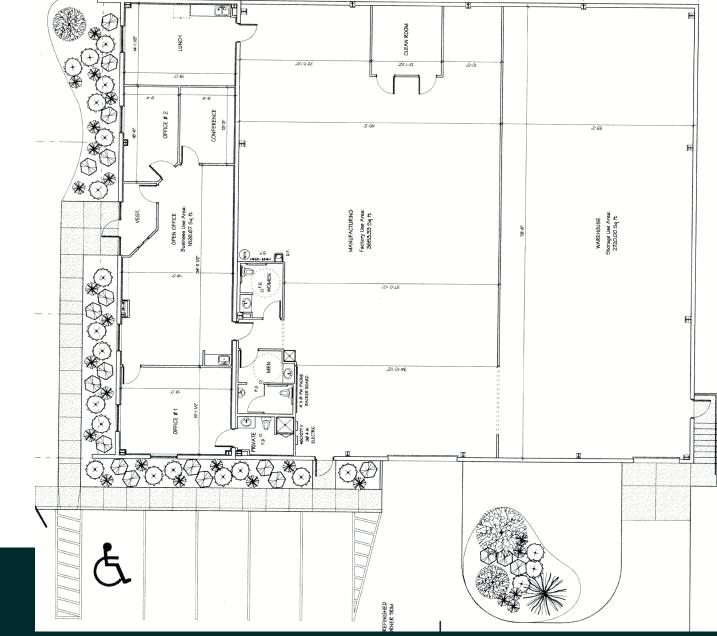

# 3550 Grant Dr.

Lebanon, OH 45036

For Sale: \$1,000,000 For lease: \$10.95/SF NNN



# **Property Information**

- + 8,000 SF
- + 1,627 SF Office
- + Docks: 1 with pit leveler
- + Drive ins: 1 12'x14'
- + Clear Height: 14-18'
- + Lighting: LED
- + Power: 480V 3 Phase 800 amps
- + Acres: 1.26
- + Year Built: 2003
- + 100% HVAC
- + Zoning: I-1 Light Industrial



CBRE



### **Aerial Map**



# Industrial | For Sale or Lease



Floor Plan



## For Sale or Lease



#### **Contact Us**

BEAU NIMER, SIOR Vice President beau.nimer@cbre.com 513 369 1335

© 2024 CBRE, Inc. All rights reserved. This information has been obtained from sources believed reliable, but has not been verified for accuracy or completeness. You should conduct a careful, independent investigation of the property and verify all information. Any reliance on this information is solely at your own risk. CBRE and the CBRE logo are service marks of CBRE, Inc. All other marks displayed on this document are the property of their respective owners, and the use of such logos does not imply any affiliation with or endorsement of CBRE. Photos herein are the property of their respective owners. Use of these images without the express written consent of the owner is proh