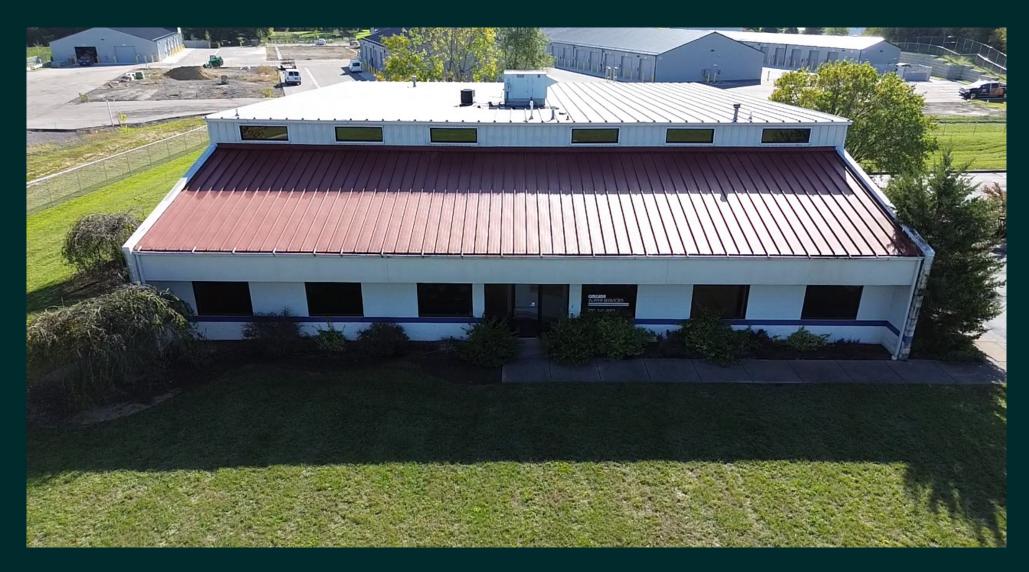

# 3550 Grant Dr.

Lebanon, OH 45036

For Sale: \$1,000,000 For lease: \$10.95/SF NNN

# **Property Information**

- + 8,000 SF
- + 1,627 SF Office
- + Docks: 1 with pit leveler
- + Drive ins: 1 12'x14'
- + Clear Height: 14-18'
- + Lighting: LED
- + Power: 480V 3 Phase 800 amps
- + Acres: 1.26
- + Year Built: 2003
- + 100% HVAC
- + Zoning: I-1 Light Industrial