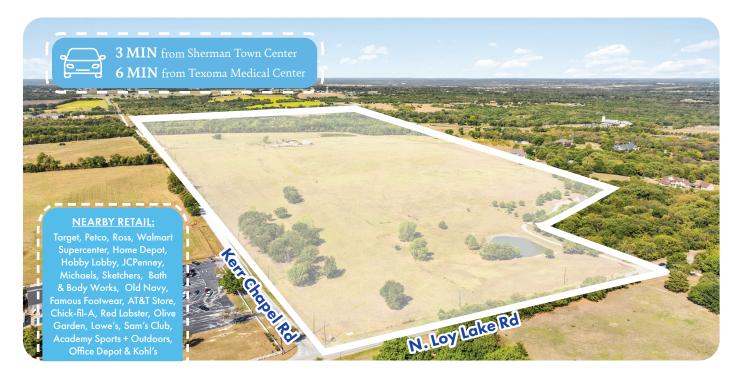

### A +/- 67.2-ACRE RESIDENTIAL DEVELOPMENT OPPORTUNITY

NWC of Loy Lake Road & Kerr Chapel Road, Sherman, Texas 75092

#### **PROPERTY SUMMARY**

Northmarq is pleased to present **Sherman 67 Development Site**, (the "Property"), a +/- 67.2-acre development opportunity located at the NWC of Loy Lake & Kerr Chapel Road in Sherman, Texas. Sherman is the County Seat of Grayson County, one of the fastest growing counties in Texas. The Site's proximity to Collin County, the economic powerhouse immediately to the south that includes booming markets like Frisco, Prosper, Celina, McKinney, and Plano, positions it perfectly to capture the northward expansion of the DFW metroplex. The Property benefits from exceptional regional connectivity via US Highway 75, a six-lane freeway providing direct access to the heart of Dallas, with additional accessibility forthcoming through the \$315 million Dallas North Tollway extension to Denison.