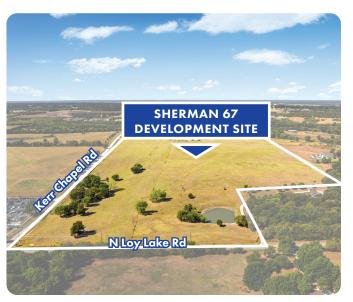

# Sherman 67 Development Site

### A +/- 67.2-ACRE RESIDENTIAL DEVELOPMENT OPPORTUNITY

NWC of Loy Lake Road & Kerr Chapel Road, Sherman, Texas 75092

#### **PROPERTY SUMMARY**

Northmarq is pleased to present **Sherman 67 Development Site**, (the "Property"), a +/- 67.2-acre development opportunity located at the NWC of Loy Lake & Kerr Chapel Road in Sherman, Texas. Sherman is the County Seat of Grayson County, one of the fastest growing counties in Texas. The Site's proximity to Collin County, the economic powerhouse immediately to the south that includes booming markets like Frisco, Prosper, Celina, McKinney, and Plano, positions it perfectly to capture the northward expansion of the DFW metroplex. The Property benefits from exceptional regional connectivity via US Highway 75, a six-lane freeway providing direct access to the heart of Dallas, with additional accessibility forthcoming through the \$315 million Dallas North Tollway extension to Denison.