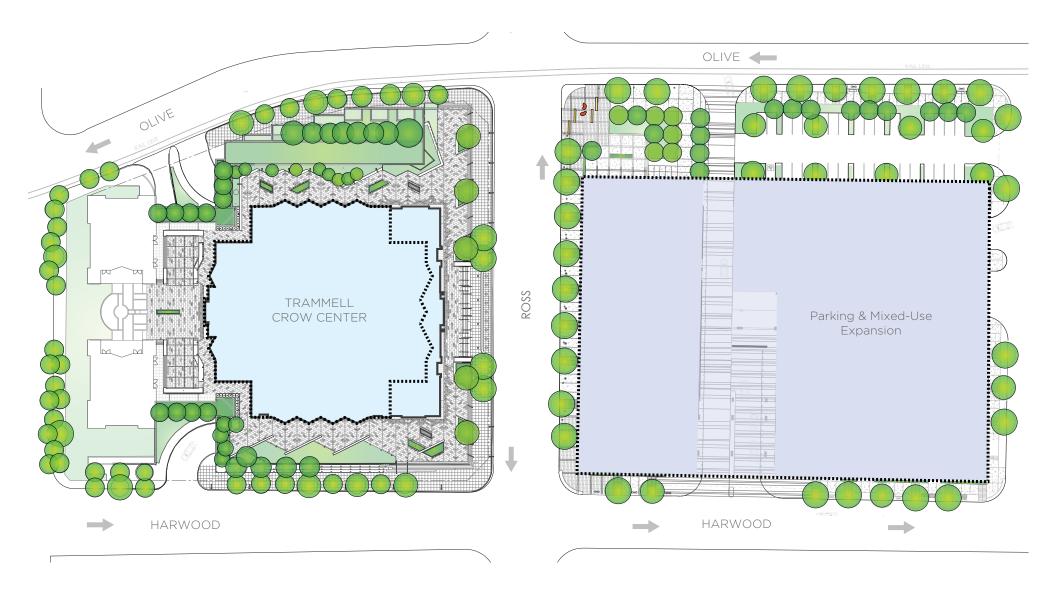

ther traditional Italian fare.



Hand-churned traditional Italian gelato ready to be scooped up and enjoyed.



Elevated dining offering chef-driven, thoughtfully crafted sandwiches, salads, appetizers and desserts.



Fast-casual Mediterranean eatery serving custom pita sandwiches and build-your-own salads.



An urban market offering fresh coffee, prepped daily grab-and-go foods, groceries and convenience items.



Fast-casual grill focused on healthy lifestyles inspired by natural, clean and sustainably-raised food.



## INTRODUCING ANEWURBAN EXPERIENCE

Putting the Arts District in the SPOTLIGHT where it belongs.





### 2.6 ACRE

FULL CITY BLOCK

#### 9-LEVEL

PARKING GARAGE; 2,000 SPACES

### 283 KEY

JW MARRIOTT HOTEL

### 400 UNIT

HIGH-RISE RESIDENTIAL TOWER



#### Site Plan