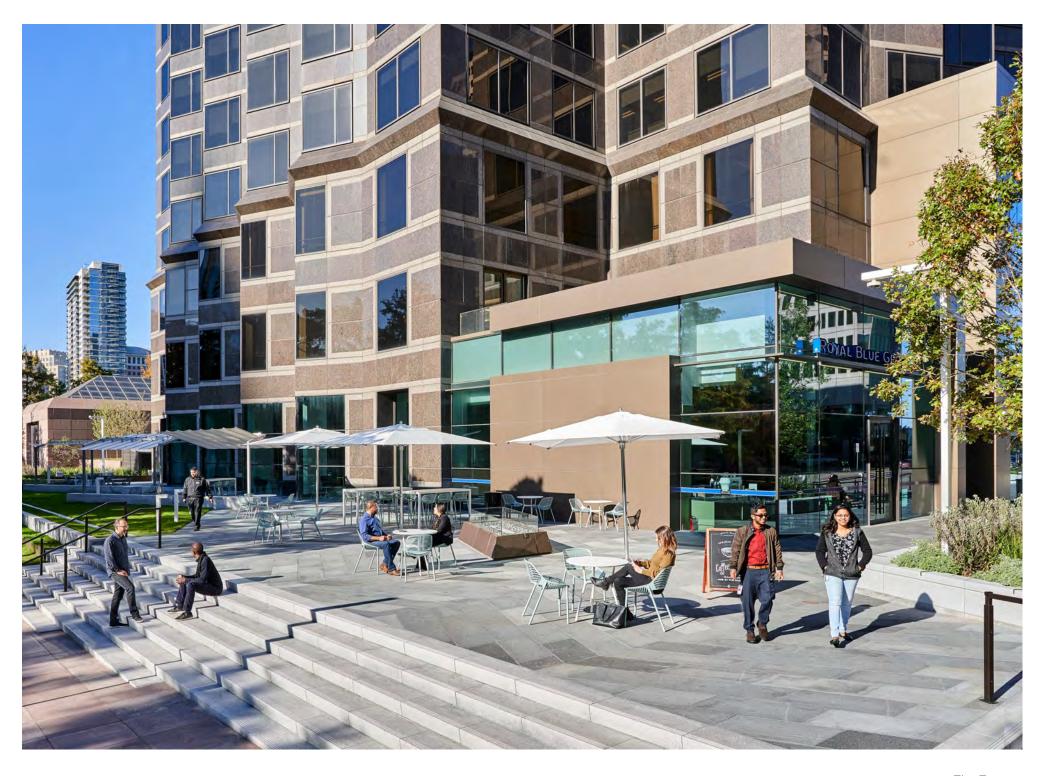

#### First Floor Key

Social Workspace 3,095 SF

**Bank** 1,726 SF

Royal Blue Grocery 3,330 SF

Sloane's Corner 3,184 SF

Second Floor Key

Outdoor Space

Conference Center

Second Floor Key

Athletic Club Operated by Trophy Fitness

Modern Locker Rooms