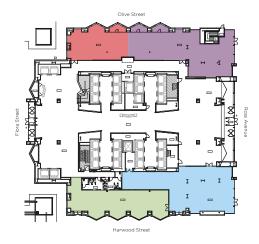

#### First Floor Key

Social Workspace 3,095 SF

**Bank** 1,726 SF

Royal Blue Grocery 3,330 SF

Sloane's Corner 3,184 SF

Second Floor Key

Outdoor Space

Conference Center

Second Floor Key

Athletic Club Operated by Trophy Fitness

Modern Locker Rooms

#### Site Plan