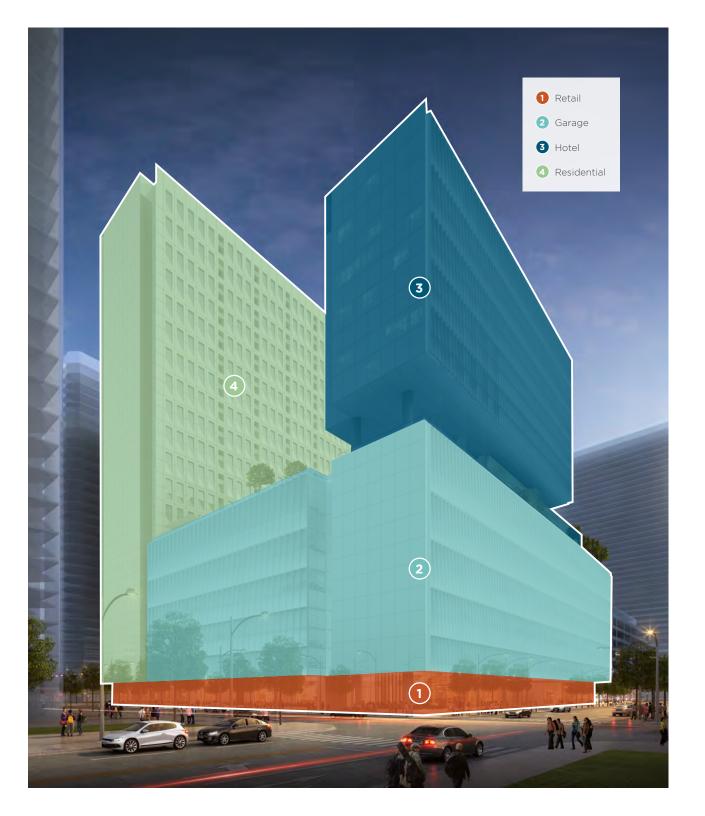

Complementing the ensemble, directly across Ross Avenue from Trammell Crow Center, is an exciting new urban experience that is poised to redefine the neighborhood. A full city block, comprising over 2.5 acres, including six (6) fast casual restaurants and 2,000 parking spaces, along with a 283-room JW Marriott hotel and 400 luxury apartments. This exciting transformation allows Trammell Crow Center tenants to promote the work-life balance their employees seek within a more holistic setting, while breathing new life into the Arts District. The difference is night and day.

### 2.6 ACRE

FULL CITY BLOCK

#### 9-LEVEL

PARKING GARAGE; 2,000 SPACES

### 283 KEY

JW MARRIOTT HOTEL

### 400 UNIT

HIGH-RISE RESIDENTIAL TOWER