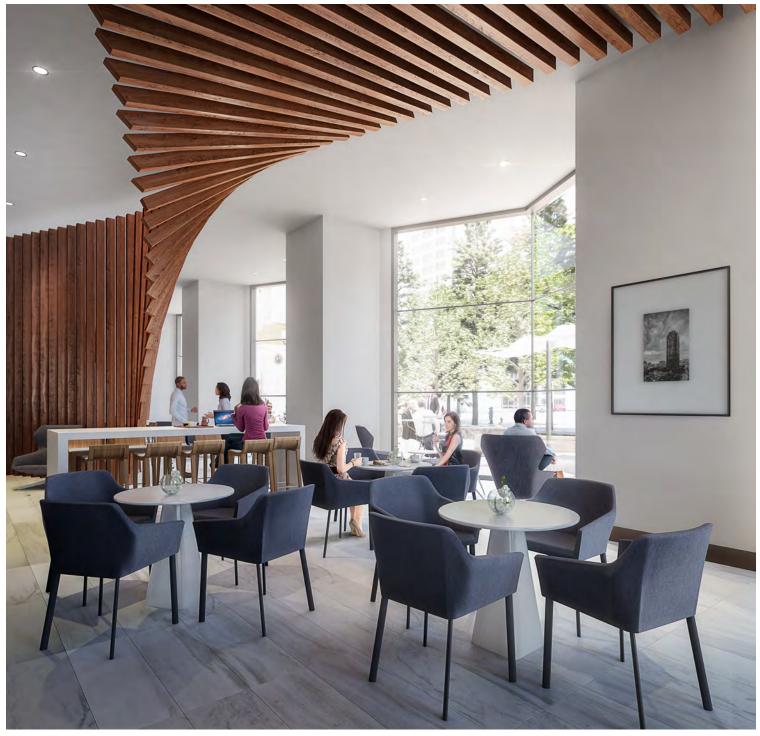

# THE DIFFERENCE IS NIGHT & DAY.

A Dallas icon for the past 30 years, Trammell Crow Center has completed a sweeping renovation and expansion focusing on enhancing every aspect of the tenant experience. From a thoughtfully appointed collection of on-site amenities, to seamless access to the Arts District and Klyde Warren Park, Trammell Crow Center is the premier destination for forward-looking organizations wanting to blur the lines between work and life

#### First Floor Key

Social Workspace 3,095 SF

**Bank** 1,726 SF

Royal Blue Grocery 3,330 SF

Sloane's Corner 3,184 SF

Second Floor Key

Outdoor Space

Conference Center