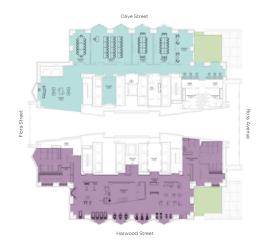

#### First Floor Key

Social Workspace 3,095 SF

**Bank** 1,726 SF

Royal Blue Grocery 3,330 SF

Sloane's Corner 3,184 SF

Second Floor Key

Outdoor Space

Conference Center

Second Floor Key

Athletic Club Operated by Trophy Fitness

Modern Locker Rooms

#### Site Plan