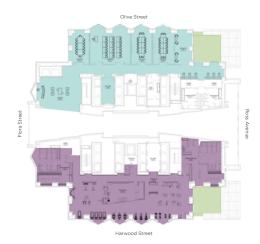

#### First Floor Key

Social Workspace 3,095 SF

**Bank** 1,726 SF

Royal Blue Grocery 3,330 SF

Sloane's Corner 3,184 SF

Second Floor Key

Outdoor Space

Conference Center

Second Floor Key

Athletic Club Operated by Trophy Fitness

Modern Locker Rooms

#### Site Plan