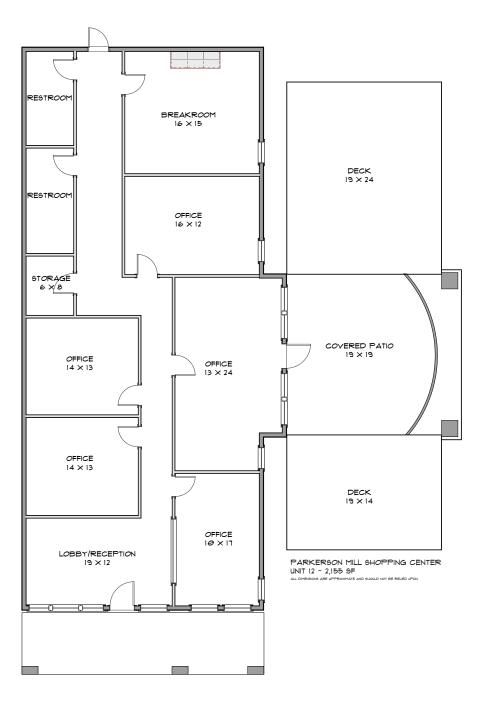

#### Parkerson Mill - Suite 12

2328 S College/Veteran's Parkway AUBURN, ALABAMA 36830

> VILLAGE AT PARKSON MILL: 19.350 SF - Total Rentable SF

> > **SUITE 12:** 2.155 SF

Space Available: 2,155 SF (Actual SF TBD)

> **Total Rent:** \$3,995.73/mo Base Rent: \$19 PSF/YR CAMTI: \$3.25 PSF/YR

Space Type: Retail Triple Net Lease Type: Date Available: July 1, 2024 Lease Term: 36 months