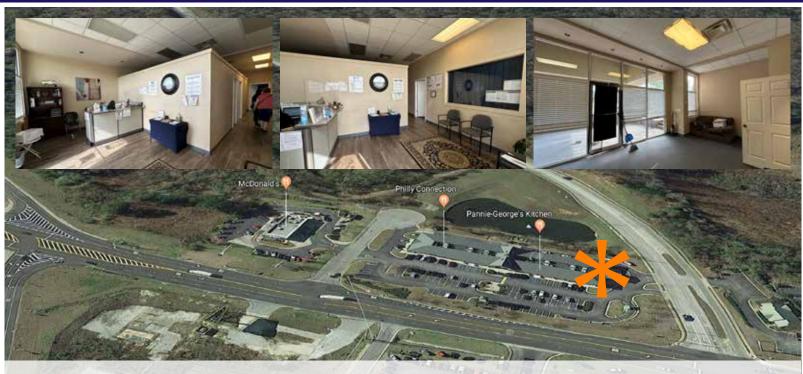

#### Parkerson Mill - Suite 12

2328 S College/Veteran's Parkway AUBURN, ALABAMA 36830

> VILLAGE AT PARKSON MILL: 19.350 SF - Total Rentable SF

> > **SUITE 12:** 2.155 SF

#### **HIGHLIGHTS**

- Interstate Location Parkerson Mill is located at the busiest Interstate interchange in Auburn the primary exit to Auburn University and Downtown Auburn.
- Active Shopping Center Suite 12 is an endcap unit available in the shopping center, July 1, 2023. Other long term tenants include Philly Connection, Pannie Georges and the US Government.
- Zoning CDD Comprehensive Development District
- Access and Signage The property is accessed directly off S College Street, Veteran's Boulevard and Phillips Court. There is a signalized intersection at S College and Veteran's Drive. Signage is located on the buildings, as well as a digital monument sign on S College Street.

Space Available: 2,155 SF (Actual SF TBD)

> **Total Rent:** \$3,995.73/mo Base Rent: \$19 PSF/YR CAMTI: \$3.25 PSF/YR

Space Type: Retail Triple Net Lease Type: Date Available: July 1, 2024 Lease Term: 36 months