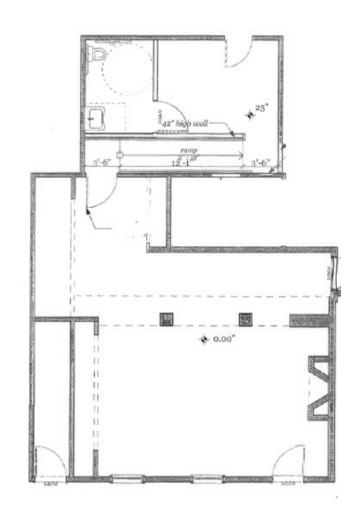

#### **PROPERTY HIGHLIGHTS:**

- Charming Retail Space Available: 1,380 SF +/-
- >> Open floor plan with recent upgrades/ improvements including: Brand new drywall, lighting, HVAC, polished concrete floors, and beautiful brickwork already in place
- Ideal location in Historic Annapolis, steps away from USNA Gate 1 & City Dock