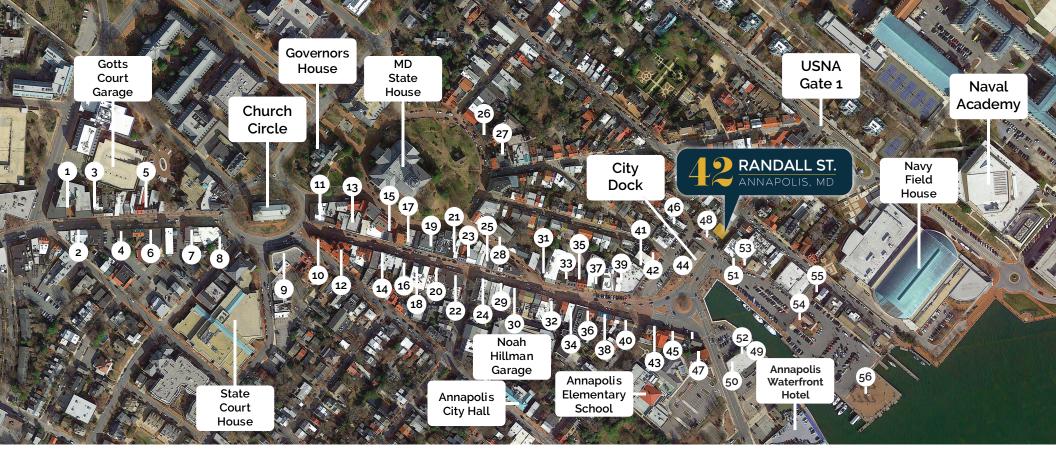

#### LOCATIONS

- 1. U.S. Post Office
- 2. Tsunami Restaurant
- 3. Picante
- 4. Stan & Joe's Saloon
- 5. Annapolis Tourism Center
- 6. Ram's Head Tavern & Theater
- 7. BB&T Bank
- 8. Reynolds Tavern & 1747 Pub
- 9. Kelly Properties
- 10. Maryland Inn
- 11. Acqua Al 2
- 12. Treaty of Paris Restaurant
- 13. The Red Bean Coffee Shop
- 14. Capitol Comics

- Vida Taco
- 16. Joss Sushi

15.

- 17. Annapolis Ice Cream Company
- 18. Dry 85 Restaurant
- 19. Mason's Famous Lobster Rolls
- 20. Fox's Den Restaurant
- 21. The Lucky Knot
- 22. Osteria 177 Restaurant
- 23. Annapolis Running Store
- 24. Chick & Ruth's Delly
- 25. Preserve Restaurant
- 26. Historic Inns of Annapolis
- 27. Harry Browne's Restaurant
- 28. Department of Veteran Affairs 42.

- 29. Acme Bar
- 30. Kim Hovell
- 31. MD State Education Association
- 32. Reclaimed of Annapolis
- 33. Helly Hansen
- 34. CVS
- 35. Kilwin's Chocolate & Ice Cream
- 36. Vitola 121
- 37. Starbucks
- 38. O'Brien's Oyster Bar
- 39. Zachary's Jewelers
- 40. Hats in the Belfry
- 41. Chipotle
  - 2. Pearl

- 43. Museum of Historic Annapolis
- 44. Rise Up Coffee
- 45. Mills Fine Wine & Spirits
- 46. Iron Rooster Restaurant
- 47. Annapolis Sumer Garden Theatre
- 48. Middleton Tavern
- 49. The Choptank
- 50. Boston Whaler
- 51. Armadillo's Restaurant
- 52. North Sails
- 53. Moe's SW Grill
- 54. Harbormaster Administration
- 55. Sofi's Crepes
- 56. Ferry & Harbour Piers