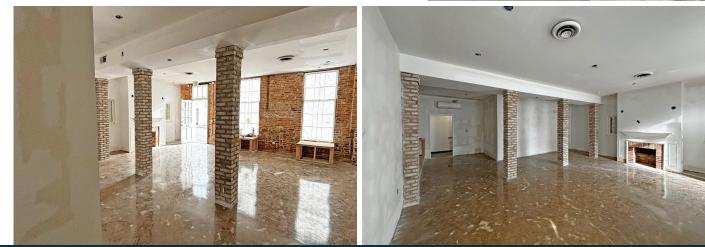

#### **PROPERTY HIGHLIGHTS:**

- Charming Retail Space Available: 1,380 SF +/-
- >> Open floor plan with recent upgrades/ improvements including: Brand new drywall, lighting, HVAC, polished concrete floors, and beautiful brickwork already in place
- Ideal location in Historic Annapolis, steps away from USNA Gate 1 & City Dock