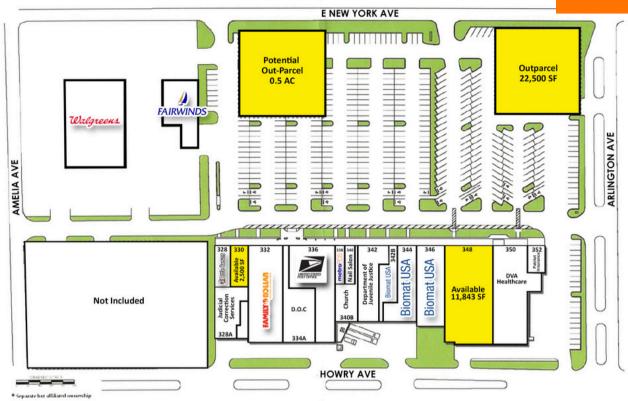

## **DELAND PLAZA**

328 - 348 E New York Ave | Deland, FL 32724

**Retail & Outparcel For Lease** 

CALL FOR RATES

2,500-11,843

SF

88,343 SF GLA

- Former 2,500 SF Hair Salon space available.
- 11,843 SF in-line space available.
- Ample parking and pylon signage.
- Surrounded by a population of 48,996 in a threemile radius.
- · Less than one-mile from Stetson University.
- Across from Volusia County Court House.
- E New York Ave Daily Traffic of 12,300 CPD.