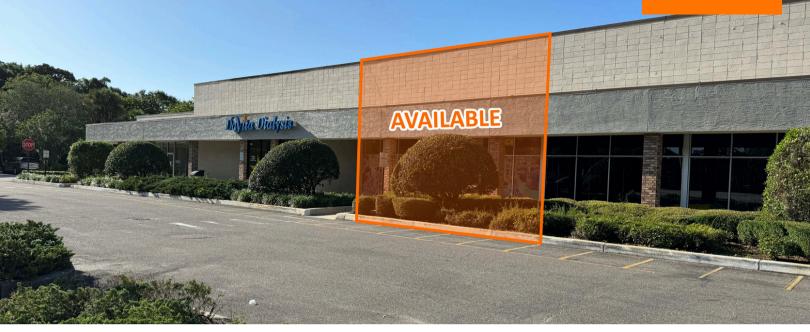

## **DELAND PLAZA**

328 - 348 E New York Ave | Deland, FL 32724

**Retail & Outparcel For Lease** 

CALL FOR RATES

2,500-11,843

SF

88,343 SF GLA

- Former 2,500 SF Hair Salon space available.
- 11,843 SF in-line space available.
- Ample parking and pylon signage.
- Surrounded by a population of 48,996 in a threemile radius.
- · Less than one-mile from Stetson University.
- Across from Volusia County Court House.
- E New York Ave Daily Traffic of 12,300 CPD.