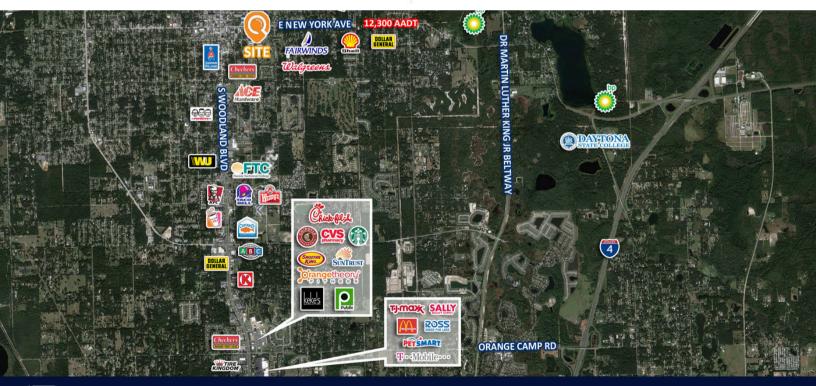

## **DELAND PLAZA**

328 - 348 E New York Ave | Deland, FL 32724

**Retail & Outparcel For Lease** 

CALL FOR RATES

2,500-11,843

SF

88,343 SF GLA

- Former 2,500 SF Hair Salon space available.
- 11,843 SF in-line space available.
- Ample parking and pylon signage.
- Surrounded by a population of 48,996 in a threemile radius.
- · Less than one-mile from Stetson University.
- Across from Volusia County Court House.
- E New York Ave Daily Traffic of 12,300 CPD.