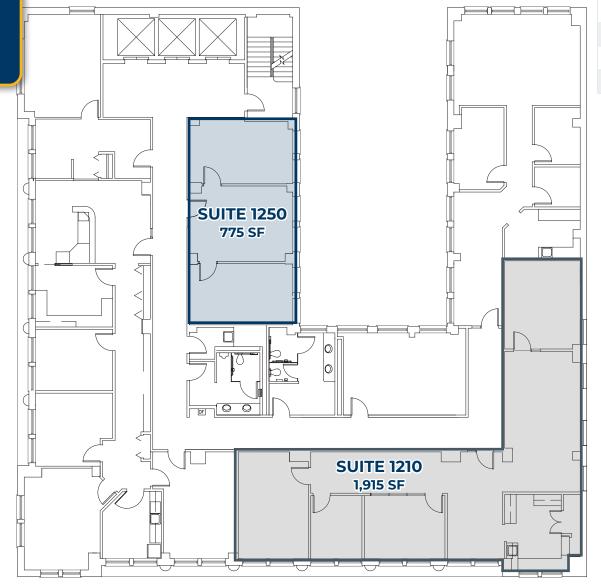

# GABRIEL BEHRMANN Associate Broker 971-237-2458

| LEASE INFORMATION |                                       |
|-------------------|---------------------------------------|
| Building          | The Cascade Building                  |
| Address           | 520 SW 6th Ave,<br>Portland, OR 97204 |
| Floor             | 12th                                  |
| Suites            | 1210, 1250                            |
| Total SF          | 775 - 1,915 RSF                       |