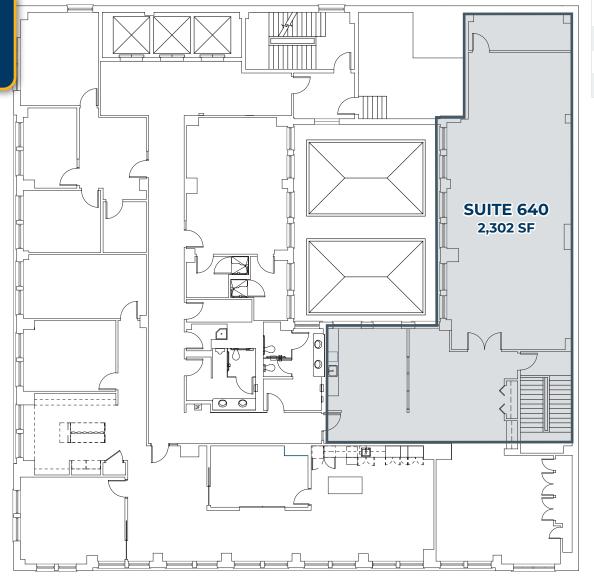

mccoy@capacitycommercial.com

JEFF FALCONER, SIOR Principal 503-542-4346

jeff@capacitycommercial.com

GABRIEL BEHRMANN Associate Broker 971-237-2458

| LEASE INFORMATION |                                       |
|-------------------|---------------------------------------|
| Building          | The Cascade Building                  |
| Address           | 520 SW 6th Ave,<br>Portland, OR 97204 |
| Floor             | 6th                                   |
| Suite             | 640                                   |
| Total SF          | 2,302 RSF                             |