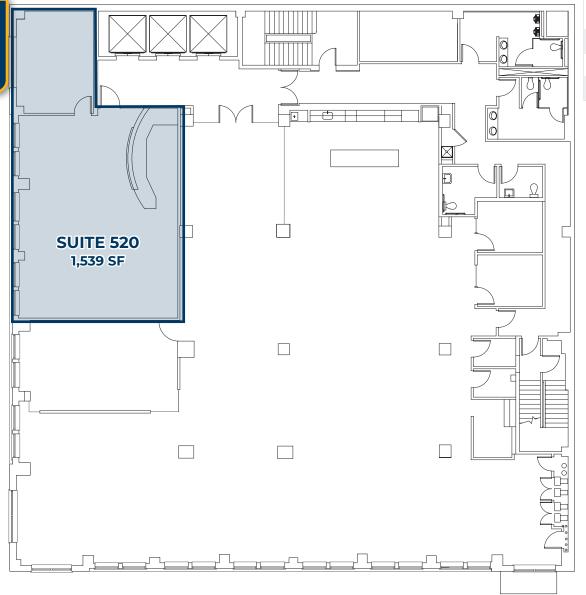

mccoy@capacitycommercial.com

JEFF FALCONER, SIOR Principal 503-542-4346

jeff@capacitycommercial.com

GABRIEL BEHRMANN Associate Broker 971-237-2458

| LEASE INFORMATION |                                       |
|-------------------|---------------------------------------|
| Building          | The Cascade Building                  |
| Address           | 520 SW 6th Ave,<br>Portland, OR 97204 |
| Floor             | 5th                                   |
| Suite             | 520                                   |
| Total SF          | 1,539 RSF                             |