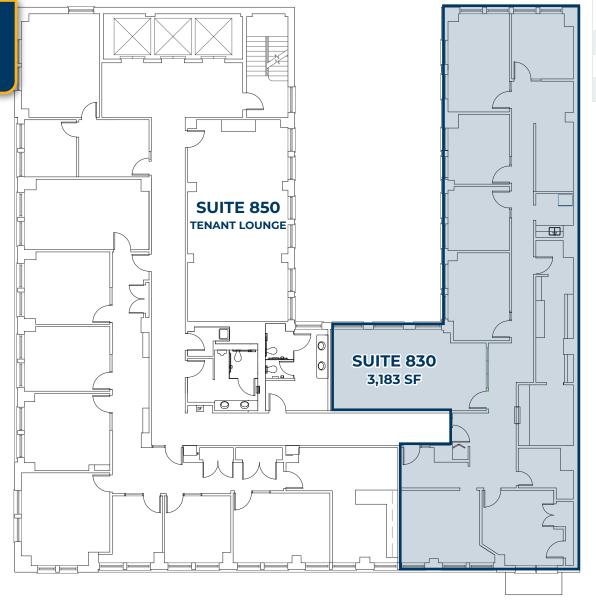

## GABRIEL BEHRMANN Associate Broker 971-237-2458

| LEASE INFORMATION |                                       |
|-------------------|---------------------------------------|
| Building          | The Cascade Building                  |
| Address           | 520 SW 6th Ave,<br>Portland, OR 97204 |
| Floor             | 8th                                   |
| Suite             | 830                                   |
| Total SF          | 3,183 RSF                             |