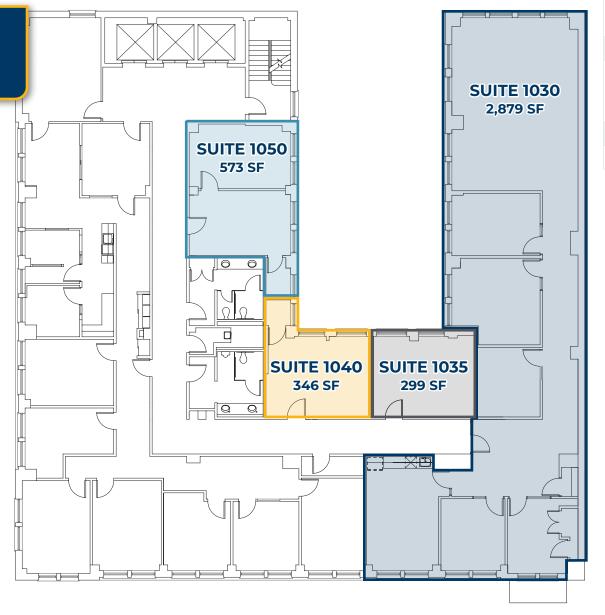

## GABRIEL BEHRMANN Associate Broker 971-237-2458

| LEASE INFORMATION |                                                                                 |
|-------------------|---------------------------------------------------------------------------------|
| Building          | The Cascade Building                                                            |
| Address           | 520 SW 6th Ave,<br>Portland, OR 97204                                           |
| Floor             | 10th                                                                            |
| Suites            | 1030, 1035, 1040, 1050<br>*Suites 1035, 1040, & 1050<br>Combinable for 1,218 SF |
| Total SF          | 299 - 3,452 RSF                                                                 |
| Rate              | \$22.00/RSF FS                                                                  |