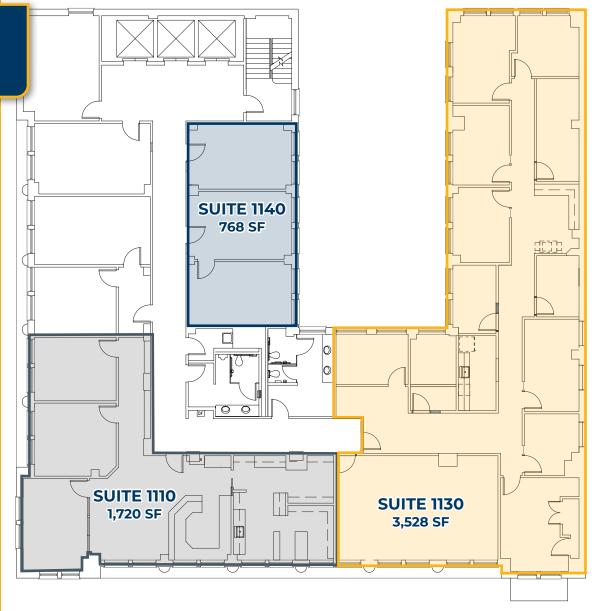

#### GABRIEL BEHRMANN Associate Broker 971-237-2458

| LEASE INFORMATION |                                       |
|-------------------|---------------------------------------|
| Building          | The Cascade Building                  |
| Address           | 520 SW 6th Ave,<br>Portland, OR 97204 |
| Floor             | 11th                                  |
| Suites            | 1110, 1140                            |
| Total SF          | 768 - 1,720 RSF                       |