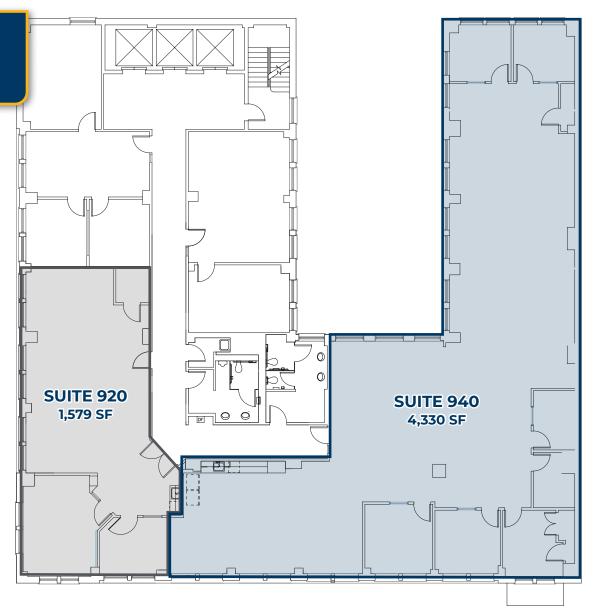

## GABRIEL BEHRMANN Associate Broker 971-237-2458

| LEASE INFORMATION |                                       |
|-------------------|---------------------------------------|
| Building          | The Cascade Building                  |
| Address           | 520 SW 6th Ave,<br>Portland, OR 97204 |
| Floor             | 9th                                   |
| Suite             | 920, 940                              |
| Total SF          | 1,579 - 5,909 RSF                     |
|                   | *Combinable for 5,909 RSF             |