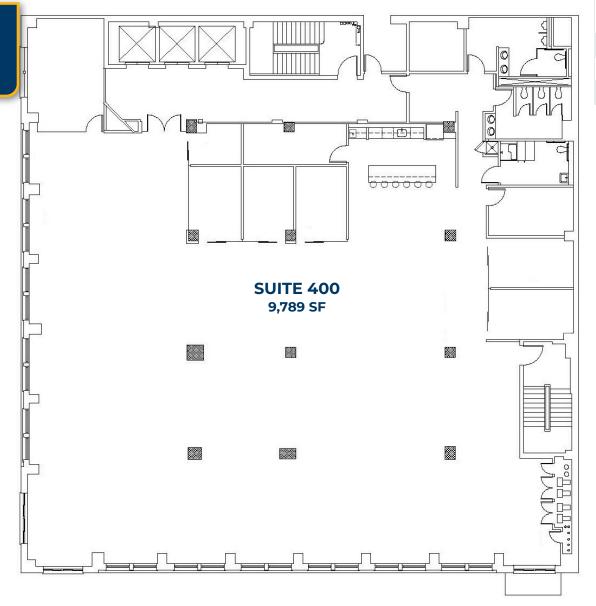

| LEASE INFORMATION |                                       |
|-------------------|---------------------------------------|
| Building          | The Cascade Building                  |
| Address           | 520 SW 6th Ave,<br>Portland, OR 97204 |
| Floor             | 4th                                   |
| Suite             | 400                                   |
| Total SF          | 9,789                                 |