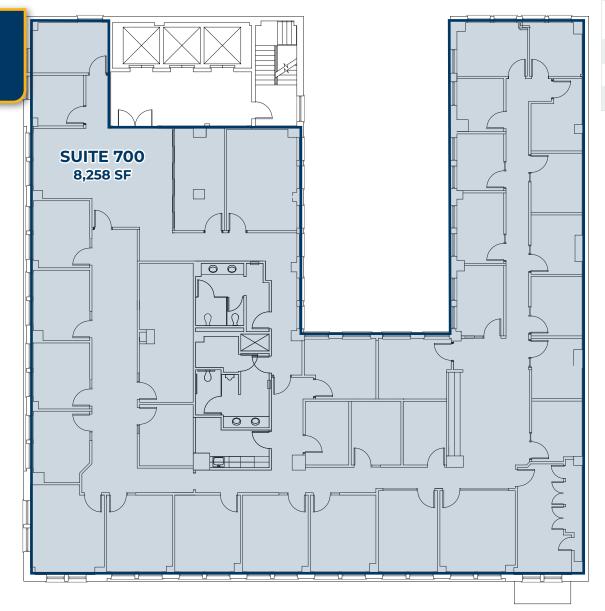

mccoy@capacitycommercial.com

JEFF FALCONER, SIOR Principal 503-542-4346

jeff@capacitycommercial.com

GABRIEL BEHRMANN Associate Broker 971-237-2458

| LEASE INFORMATION |                                       |
|-------------------|---------------------------------------|
| Building          | The Cascade Building                  |
| Address           | 520 SW 6th Ave,<br>Portland, OR 97204 |
| Floor             | 7th                                   |
| Suite             | 700                                   |
| Total SF          | 8,258 RSF                             |