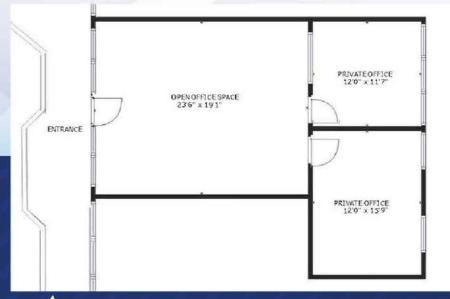

# Suite 1545-145 2,656 RSF

### **Suite Details**

- Multiple Offices
- Reception Area
- Kitchenette,
- Additional room with sink

*Location:* 1545 Building, 1st Floor, North Facing Windows

### Virtual Tour

McKeeCommercialRealEstate.com