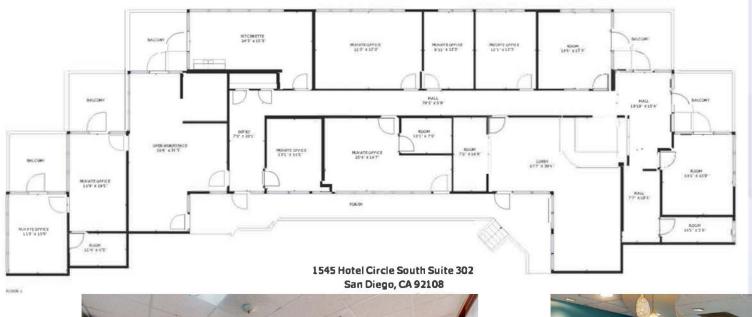

# Suite 1545-302 5,041 RSF

# **Suite Details**

- 11 Offices
- Reception
- Kitchenette
- Open Workspace
- Server Room
- Four Private Balconies

*Location:* 1545 Building, 2nd Floor, North Facing Windows