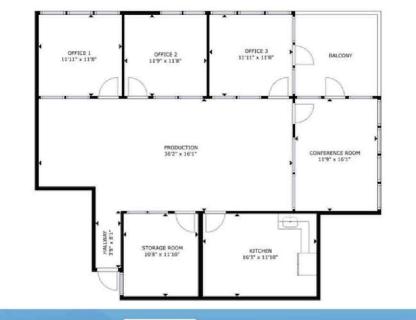

# Suite 1545-302 5,041 RSF

# **Suite Details**

- 11 Offices
- Reception
- Kitchenette
- Open Workspace
- Server Room
- Four Private Balconies

*Location:* 1545 Building, 2nd Floor, North Facing Windows