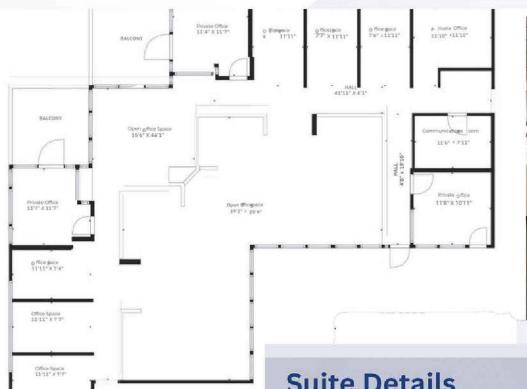

# Suite 1545-302 5,041 RSF

# **Suite Details**

- 11 Offices
- Reception
- Kitchenette
- Open Workspace
- Server Room
- Four Private Balconies

*Location:* 1545 Building, 2nd Floor, North Facing Windows