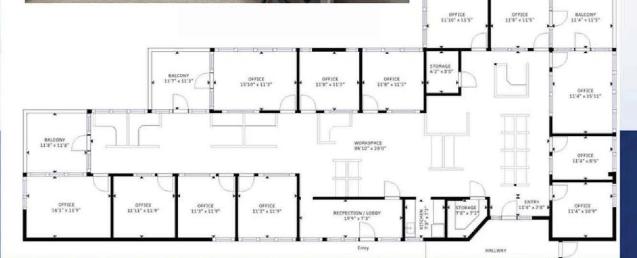

### 65,649 SF Professional Office Park

**Mission Grove Office Park** is comprised of two wood sided office buildings located in the highly desirable Mission Valley sub-market of San Diego, CA. Matured trees and greenery provides the perfect environment for doctors, health practices, therapists, attorney's, and other professionals seeking a soothing environment and central San Diego Location.