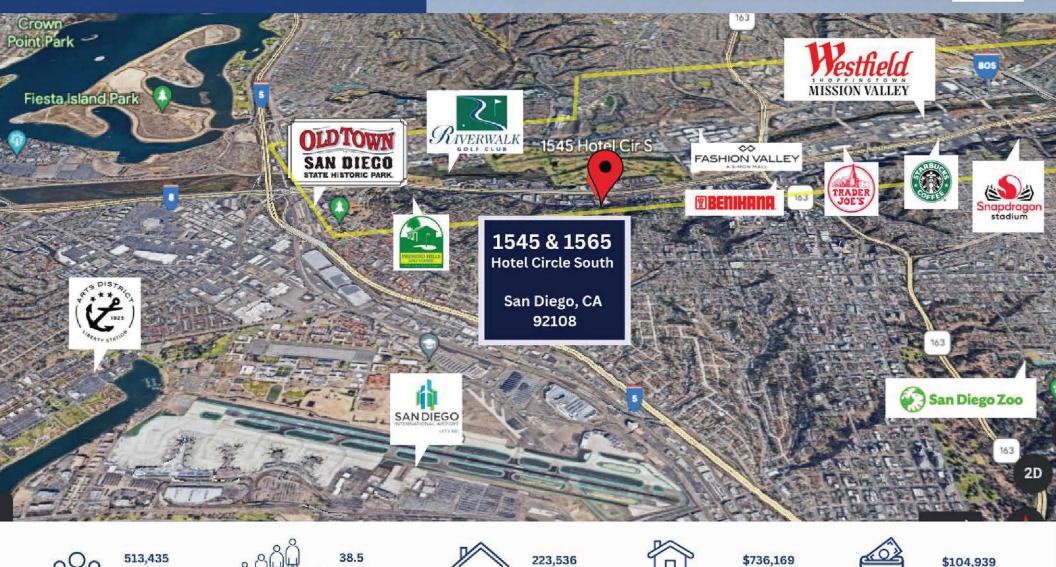

### Mission Valley, San Diego, CA

**Central San Diego Location** 

#### **Mission Valley & Old Town**

Population

Just minutes away from the San Diego International Airport and within easy reach of all that San Diego has to offer, <u>Mission Valley</u> and <u>Old Town</u> are a great place to call home base.

### **Conveniently Located**

Households

Median Age

At the center of San Diego County, this area is within a 10-minute drive of the <u>San Diego Zoo, SeaWorld San Diego</u> and the <u>Downtown</u> <u>Gaslamp District</u>. Family-friendly dining options and great shopping is available at both the Fashion Valley and Mission Valley malls.

#### Accommodations & Attractions

6

Household Income \*Source: costar.com

Median Home Value

Outdoor enthusiasts can play 18 holes at the <u>Riverwalk Golf</u> <u>Club</u> in Mission Valley or go hiking and rock climbing in <u>Mission Trails Regional Park</u>. Cultural attractions in the area include the <u>Mission San Diego de Alcala</u>,