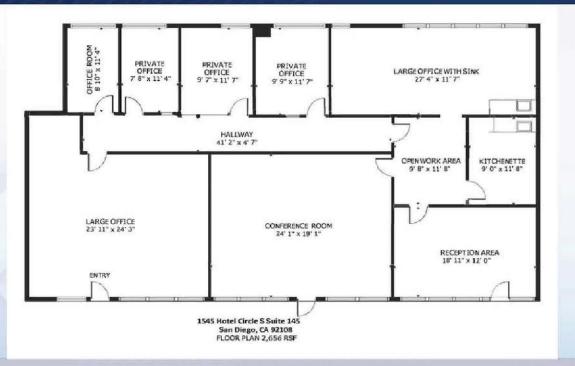

# Suite 1545-145 2,656 RSF

### **Suite Details**

- Multiple Offices
- Reception Area
- Kitchenette,
- Additional room with sink

*Location:* 1545 Building, 1st Floor, North Facing Windows