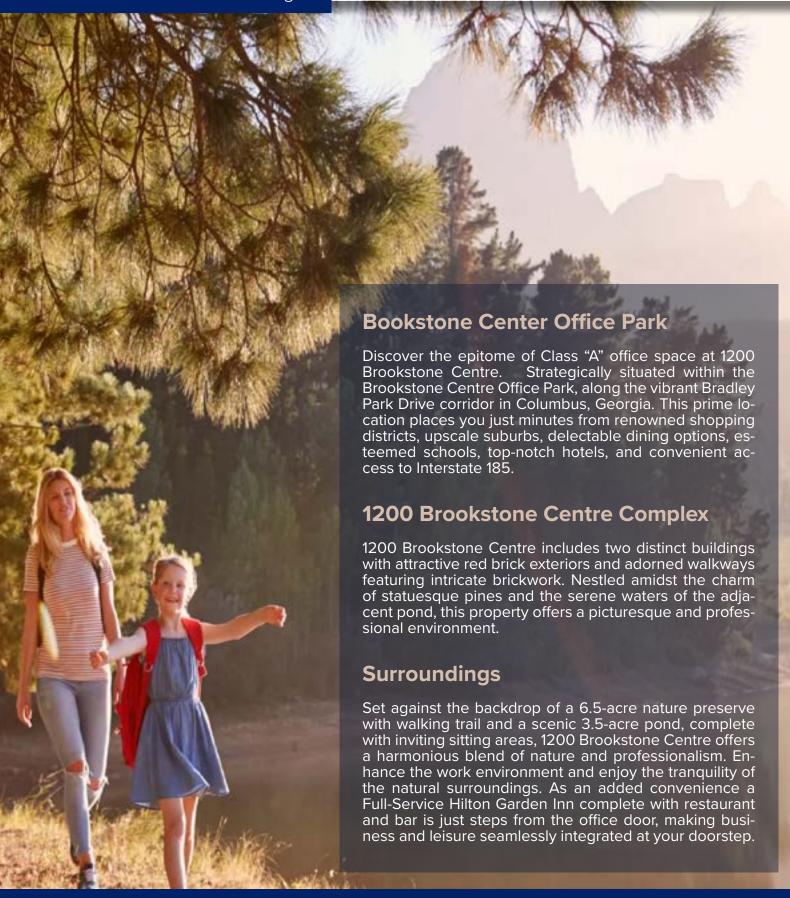

### **PROPERTY HIGHLIGHTS**

Brookstone Centre features beautiful landscaping, walking trails, sidewalks throughout, and a gorgeous 3.5 acre pond with sitting areas.

#### **OUTSIDE AMENITIES**

6.2 acre nature park with tranquil walking trails, picnic area and 3.5 acre pond.