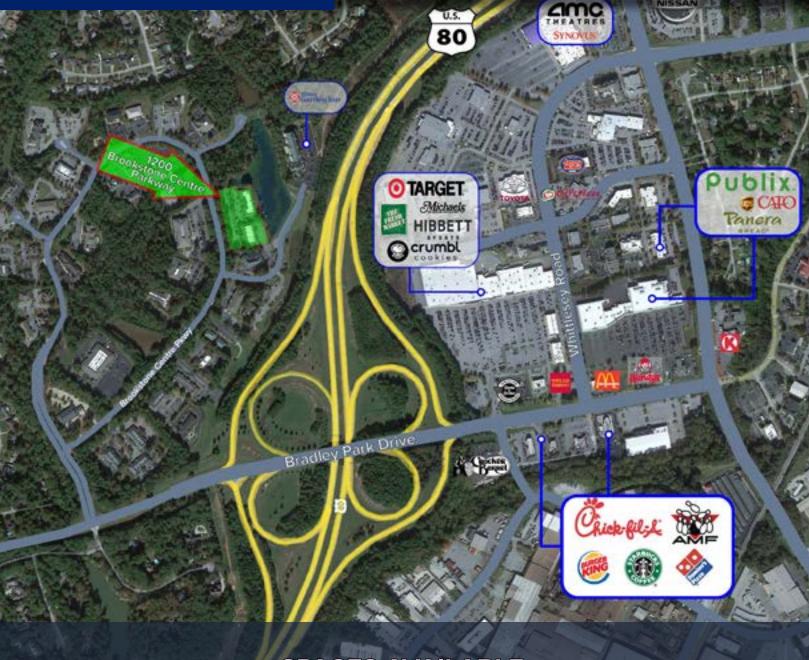

#### MINUTES FROM WORKFORCE

Located minutes from the growing residentia communities of Harris County (GA)
and Fast Alabama

#### **EASY ACCESS**

ocated adjacent to GA-80 and in close proximity to Interstate 185 Interchange