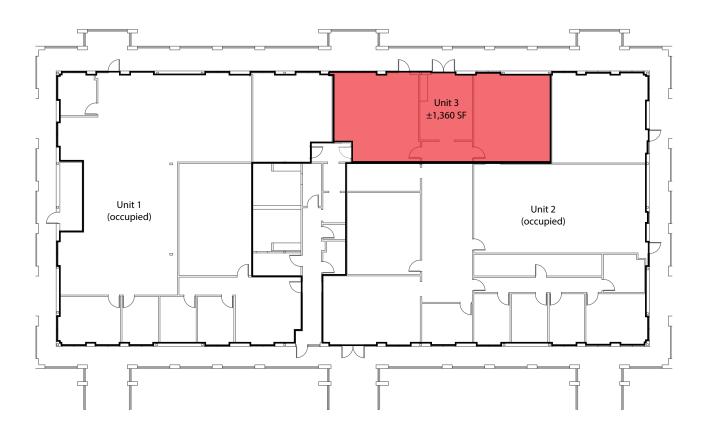

## **SPACES AVAILABLE:**

| Building     | Space    | Size     | Asking Rate:   |
|--------------|----------|----------|----------------|
| Building 200 | Unit 214 | 7,210 SF | \$17.00 PSF/YR |
| Building 100 | Unit 3   | 1,360 SF | \$17.00 PSF/YR |
|              |          |          |                |

# 1200 Brookstone Centre Pkwy

Building 100, Unit  $3 - \pm 1,360$  SF

For More Information: 706.365.0070

Information above obtained from sources believed to be reliable. CBC-KPDD, its agents or affiliates make no guarantee, warranty or representation as to the accuracy of the information on this page. All plans, specifications, references, prices or representations are subject to change with (or without) notice from Seller or its representatives.