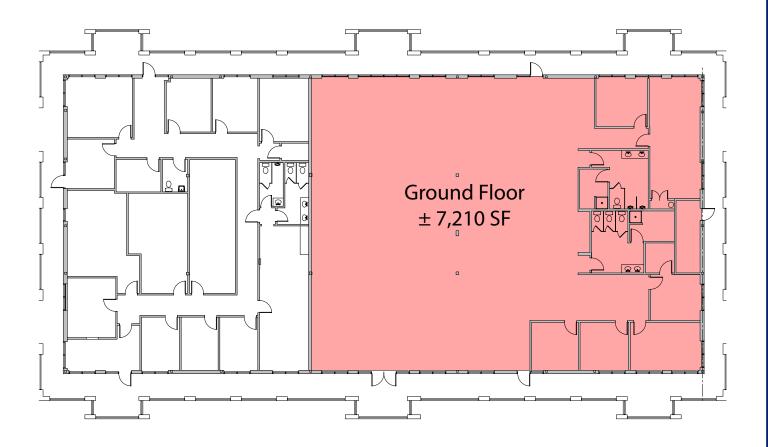

## **SPACES AVAILABLE:**

| Building     | Space    | Size     | Asking Rate:   |
|--------------|----------|----------|----------------|
| Building 200 | Unit 214 | 7,210 SF | \$17.00 PSF/YR |
| Building 100 | Unit 3   | 1,360 SF | \$17.00 PSF/YR |
|              |          |          |                |

# 1200 Brookstone Centre Pkwy

Building 200, Unit 214 - ±7,210 SF

For More Information: 706.365.0070

Information above obtained from sources believed to be reliable. CBC-KPDD, its agents or affiliates make no guarantee, warranty or representation as to the accuracy of the information on this page. All plans, specifications, references, prices or representations are subject to change with (or without) notice from Seller or its representatives.