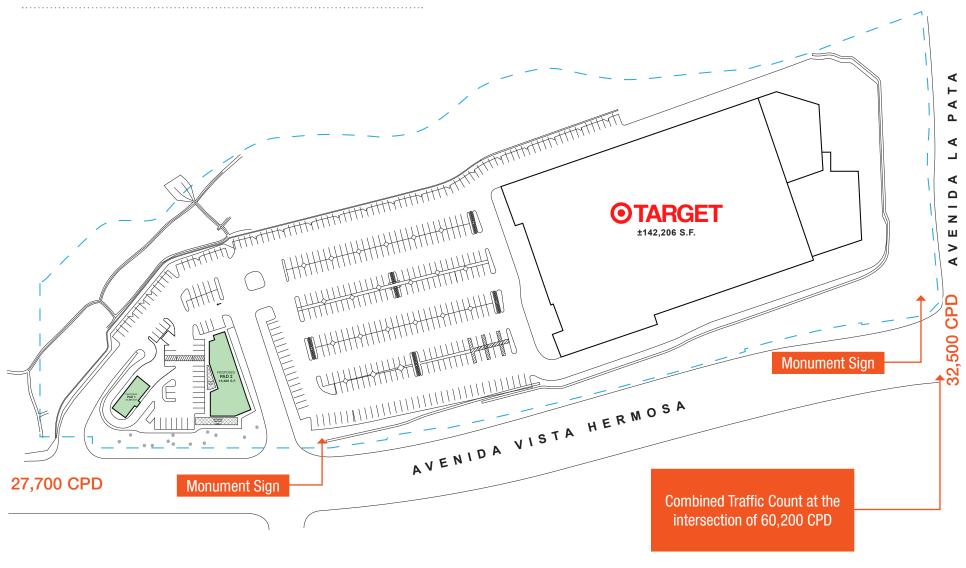

| TRAFFIC COUNTS                   |             |  |  |  |
|----------------------------------|-------------|--|--|--|
| AVENIDA VISTA HERMOSA AT LA PATA | 60,200 CPD  |  |  |  |
| AVENIDA PICO AT AVENIDA LA PATA  | 23,000 CPD  |  |  |  |
| I-5 AT AVENIDA PICO              | 199,500 CPD |  |  |  |

#### OVERALL SITE PLAN