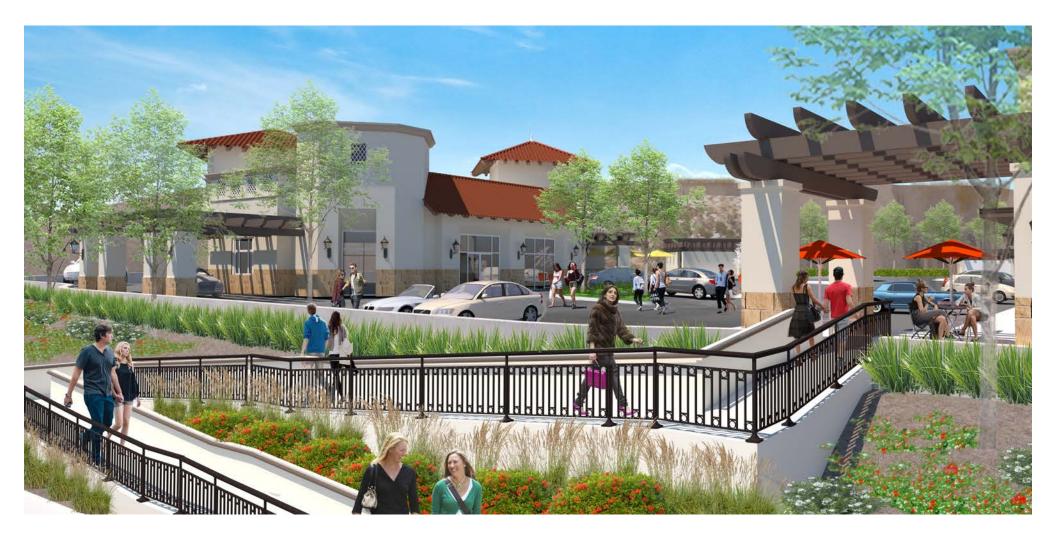

#### FOR SALE

TARGET-ANCHORED OUTPARCEL OPPORTUNITY

990 AVENIDA VISTA HERMOSA | SAN CLEMENTE, CA

### PROPERTY HIGHLIGHTS

- 2.86 Acre Parcel Fully entitled (a 3 year process) for ±8,380 SF of premier retail/restaurant/ medical space adjacent to TARGET
- Rare San Clemente Commercial Development Opportunity is 'Shovel Ready' with plans ready to be finalized for building permits
- Leases are available for portion of project with 1st class users
- · Target anchored location in the heart of San Clemente, everyone shops at this Target
- · Limited retail competition-area tenants thrive
- · Going to work side of the street from Talega Master Planned Residential Community
- · Strong and stable demographics with high household incomes
- · Adjacent to the Talega planned community, which is home to approximately 9,000 residents
- Easy access from Interstate 5, La Pata & Pico Avenue with strong traffic counts by the site
- · Directly across the street from the Vista Hermosa Sports Park and Aquatic Center
- Over 3 million square feet of business parks nearby, helping to provide daytime population of over 58,000 people within 3 miles
- · Property is entitled for multiple tenants to be on the two monument signs granted to project
- · La Pata extension connecting to Ortega Highway has significantly increased traffic at this intersection
- Zoning allows for many uses; property can be developed for other purposes than as currently entitled
- Offering price \$3,750,000
- Call Broker for detail on existing leases/entitlements/other