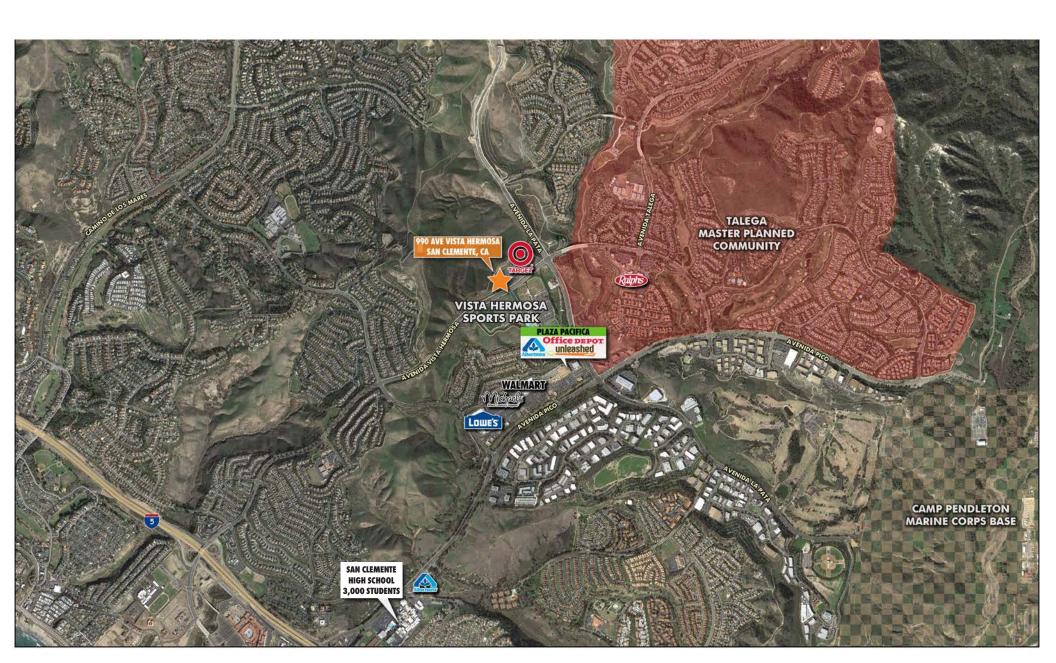

MILES   | 5 MILES   |
| POPULATION            | 6,718     | 32,000    | 61,331    | 118,508   |
| AVG. HOUSEHOLD INCOME | \$239,567 | \$214,872 | \$190,203 | \$180,324 |

| TRAFFIC COUNTS                   |             |  |  |  |
|----------------------------------|-------------|--|--|--|
| AVENIDA VISTA HERMOSA AT LA PATA | 60,200 CPD  |  |  |  |
| AVENIDA PICO AT AVENIDA LA PATA  | 23,000 CPD  |  |  |  |
| I-5 AT AVENIDA PICO              | 199,500 CPD |  |  |  |

.....

#### OVERALL SITE PLAN





#### TENTATIVE PARCEL MAP

EXISTING PARCEL 2 PROPOSED PARCEL LINE PARCEL B

35,684 SF OR 0.82 AC

FAR = 0.16

46 PARKING STALLS EXISTING PARCEL 2 PARCEL A
36,239 SF OR 0.83 AC
FAR = 0.08
22 PARKING STALLS AVENEDA VISTA HERMOSA

#### ENTITLED ELEVATIONS



## MACRO AERIAL



## MICRO AERIAL



#### Brandon Beauchemin CBRE

Lic. 01338753 +1 909 418 2213

#### Erik Westedt

**JLL** 

Lic. 01372758 +1 213 545 4500 Frik Westedt@ill.cor