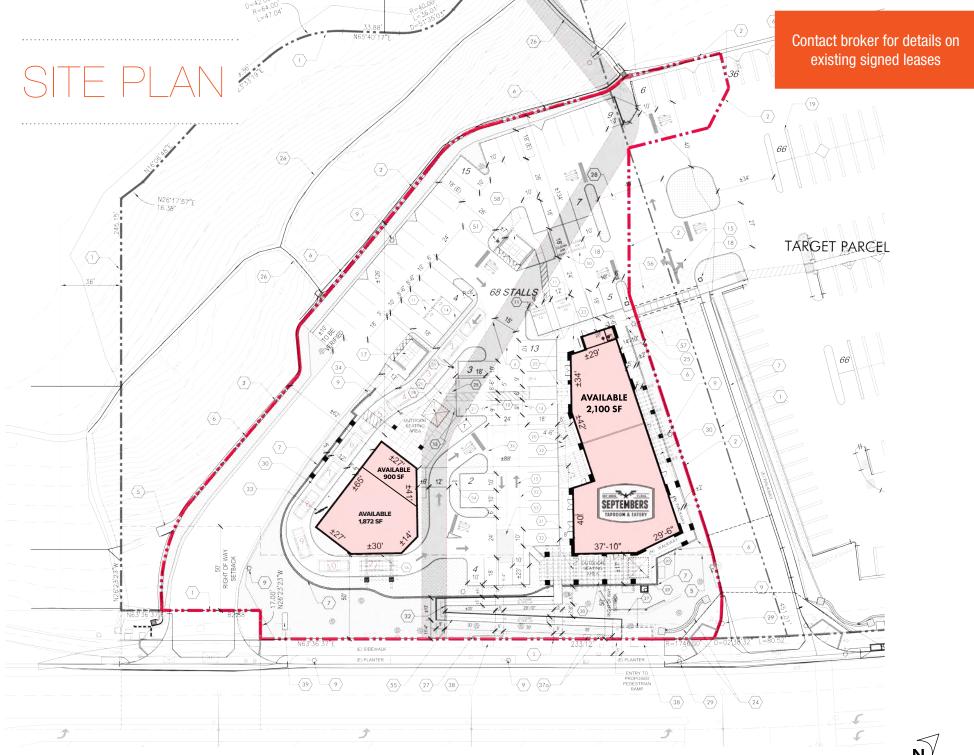

### PROPERTY HIGHLIGHTS

- 2.86 Acre Parcel Fully entitled (a 3 year process) for ±8,380 SF of premier retail/restaurant/ medical space adjacent to TARGET
- Rare San Clemente Commercial Development Opportunity is 'Shovel Ready' with plans ready to be finalized for building permits
- Leases are available for portion of project with 1st class users
- · Target anchored location in the heart of San Clemente, everyone shops at this Target
- · Limited retail competition-area tenants thrive
- · Going to work side of the street from Talega Master Planned Residential Community
- · Strong and stable demographics with high household incomes
- · Adjacent to the Talega planned community, which is home to approximately 9,000 residents
- Easy access from Interstate 5, La Pata & Pico Avenue with strong traffic counts by the site
- · Directly across the street from the Vista Hermosa Sports Park and Aquatic Center
- Over 3 million square feet of business parks nearby, helping to provide daytime population of over 58,000 people within 3 miles
- · Property is entitled for multiple tenants to be on the two monument signs granted to project
- · La Pata extension connecting to Ortega Highway has significantly increased traffic at this intersection
- Zoning allows for many uses; property can be developed for other purposes than as currently entitled
- Offering price \$3,750,000
- Call Broker for detail on existing leases/entitlements/other

#### OVERALL SITE PLAN