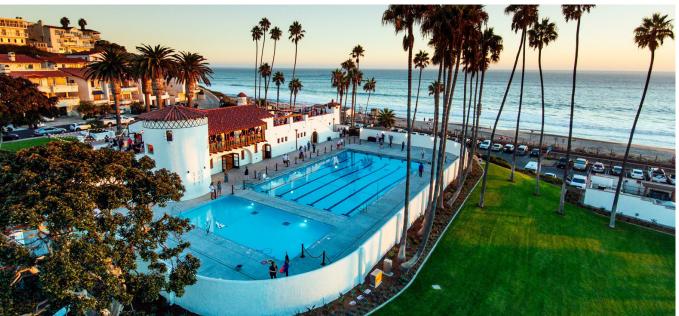

### PROPERTY HIGHLIGHTS

- 2.86 Acre Parcel Fully entitled (a 3 year process) for ±8,380 SF of premier retail/restaurant/ medical space adjacent to TARGET
- Rare San Clemente Commercial Development Opportunity is 'Shovel Ready' with plans ready to be finalized for building permits
- Leases are available for portion of project with 1st class users
- · Target anchored location in the heart of San Clemente, everyone shops at this Target
- · Limited retail competition-area tenants thrive
- · Going to work side of the street from Talega Master Planned Residential Community
- · Strong and stable demographics with high household incomes
- · Adjacent to the Talega planned community, which is home to approximately 9,000 residents
- Easy access from Interstate 5, La Pata & Pico Avenue with strong traffic counts by the site
- · Directly across the street from the Vista Hermosa Sports Park and Aquatic Center
- Over 3 million square feet of business parks nearby, helping to provide daytime population of over 58,000 people within 3 miles
- · Property is entitled for multiple tenants to be on the two monument signs granted to project
- · La Pata extension connecting to Ortega Highway has significantly increased traffic at this intersection
- Zoning allows for many uses; property can be developed for other purposes than as currently entitled
- Offering price \$3,750,000
- Call Broker for detail on existing leases/entitlements/other