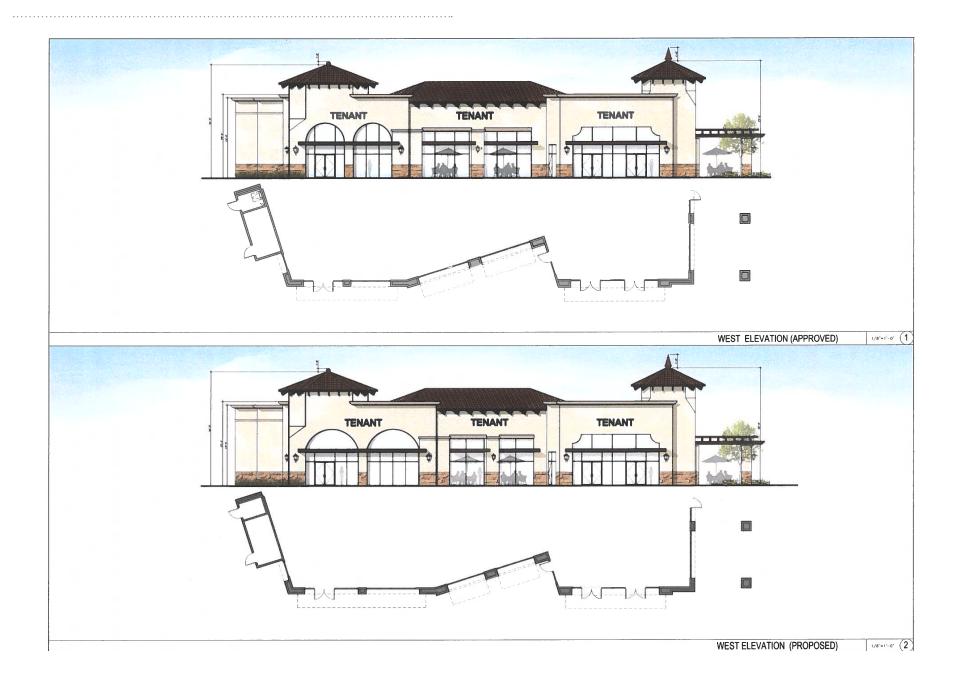

| 1 MILE    | 2 MILES   | 3 MILES   | 5 MILES   |
| POPULATION            | 6,718     | 32,000    | 61,331    | 118,508   |
| AVG. HOUSEHOLD INCOME | \$239,567 | \$214,872 | \$190,203 | \$180,324 |

| TRAFFIC COUNTS                   |             |  |  |  |
|----------------------------------|-------------|--|--|--|
| AVENIDA VISTA HERMOSA AT LA PATA | 60,200 CPD  |  |  |  |
| AVENIDA PICO AT AVENIDA LA PATA  | 23,000 CPD  |  |  |  |
| I-5 AT AVENIDA PICO              | 199,500 CPD |  |  |  |

.....

#### OVERALL SITE PLAN





#### TENTATIVE PARCEL MAP

EXISTING PARCEL 2 PROPOSED PARCEL LINE PARCEL B

35,684 SF OR 0.82 AC

FAR = 0.16

46 PARKING STALLS EXISTING PARCEL 2 PARCEL A
36,239 SF OR 0.83 AC
FAR = 0.08
22 PARKING STALLS AVENEDA VISTA HERMOSA

#### ENTITLED ELEVATIONS



## MACRO AERIAL



## MICRO AERIAL



#### Brandon Beauchemin CBRE

Lic. 01338753 +1 909 418 2213

#### Erik Westedt

**JLL** 

Lic. 01372758 +1 213 545 4500 Frik Westedt@ill.cor