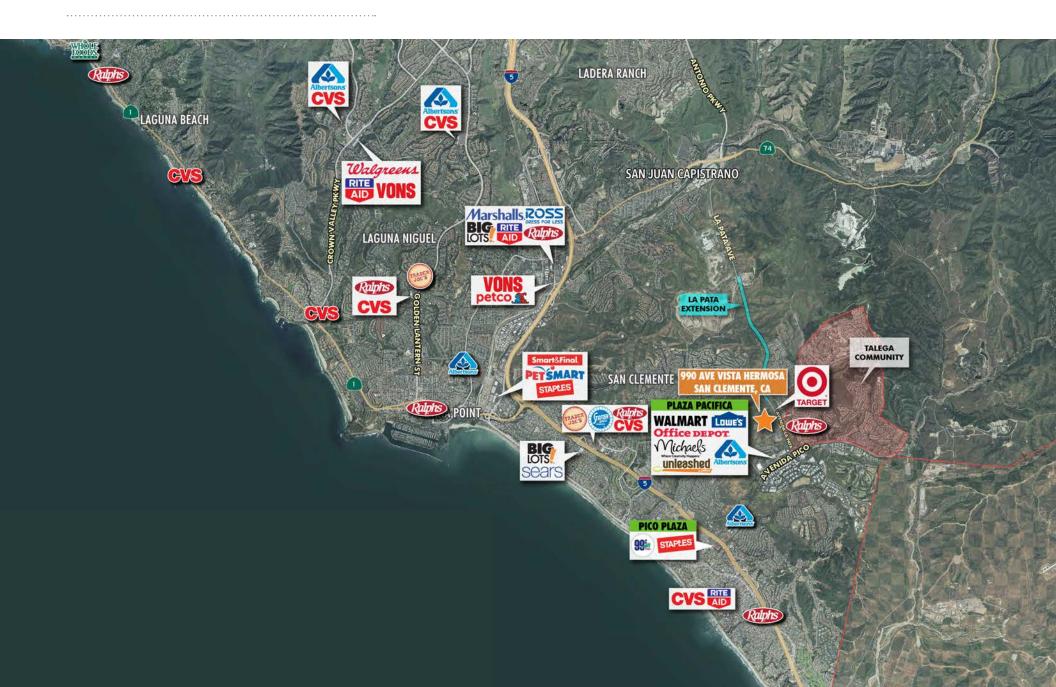

| 2 MILES   | 3 MILES   | 5 MILES   |
| POPULATION            | 6,718     | 32,000    | 61,331    | 118,508   |
| AVG. HOUSEHOLD INCOME | \$239,567 | \$214,872 | \$190,203 | \$180,324 |

| TRAFFIC COUNTS                   |             |  |  |  |
|----------------------------------|-------------|--|--|--|
| AVENIDA VISTA HERMOSA AT LA PATA | 60,200 CPD  |  |  |  |
| AVENIDA PICO AT AVENIDA LA PATA  | 23,000 CPD  |  |  |  |
| I-5 AT AVENIDA PICO              | 199,500 CPD |  |  |  |

.....

#### OVERALL SITE PLAN





#### TENTATIVE PARCEL MAP

EXISTING PARCEL 2 PROPOSED PARCEL LINE PARCEL B

35,684 SF OR 0.82 AC

FAR = 0.16

46 PARKING STALLS EXISTING PARCEL 2 PARCEL A
36,239 SF OR 0.83 AC
FAR = 0.08
22 PARKING STALLS AVENEDA VISTA HERMOSA

#### ENTITLED ELEVATIONS



## MACRO AERIAL



## MICRO AERIAL



#### Brandon Beauchemin CBRE

Lic. 01338753 +1 909 418 2213

#### Erik Westedt

**JLL** 

Lic. 01372758 +1 213 545 4500 Frik Westedt@ill.cor