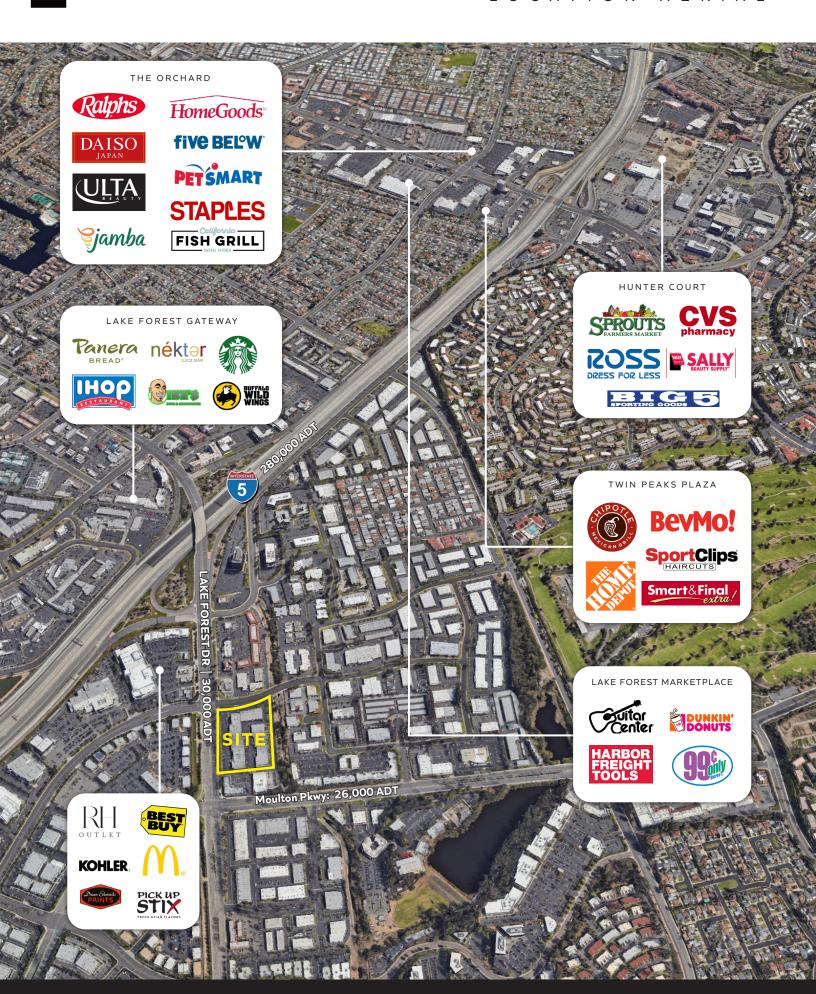

# Plaza Del Lago

FOR LEASE | 23052 LAKE FOREST DR, LAGUNA HILLS, CA



- Strong visibility and accessibility from Lake Forest Dr.
- Close proximity to I-5 and I-405 freeways
- High employee and residential density

- Co-tenancy includes food court, fitness, retail and service merchants
- Rear loading/unloading to space plus ample customer parking

## LAKE FOREST DR. 30,000 ADT





#### **ESTIMATED 2022 • CALCULATED USING PROPORTIONAL BLOCK GROUPS**

## 23052 Lake Forest Dr, Laguna Hills, California, 92653

| POPULATION                                                                                                                                                                                                               | 1 mile                                                                                                                                                                | 3 miles                                                                                                                                                                           | 5 miles