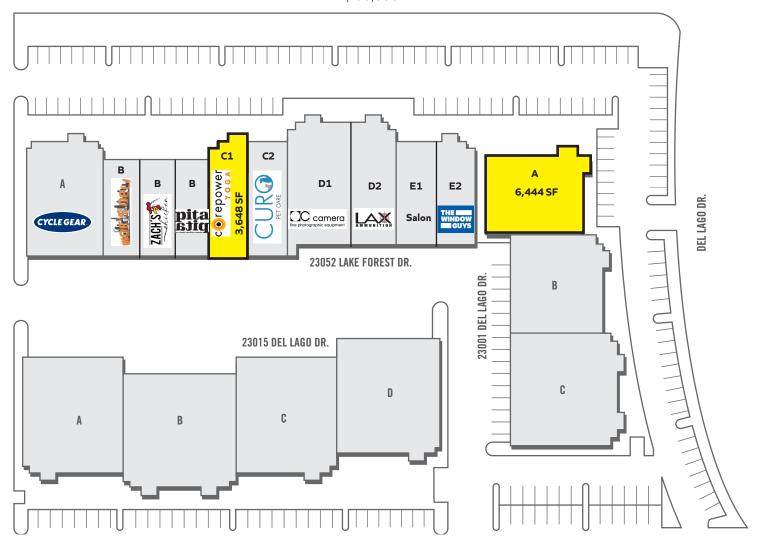

# Plaza Del Lago

FOR LEASE | 23052 LAKE FOREST DR, LAGUNA HILLS, CA

- Strong visibility and accessibility from Lake Forest Dr.
- Close proximity to I-5 and I-405 freeways
- High employee and residential density

- Co-tenancy includes food court, fitness, retail and service merchants
- Rear loading/unloading to space plus ample customer parking