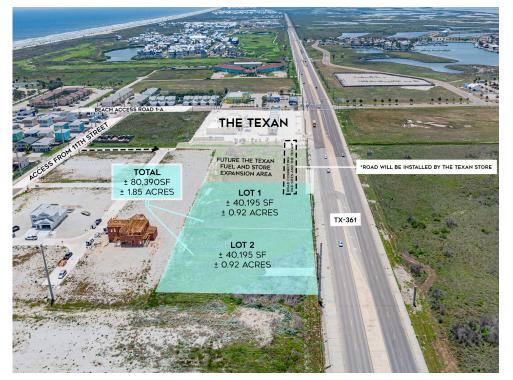

## ±1.85 ACRES (2 PAD SITES, ± 1.85 ACRES EACH) FOR SALE OR LEASE IN PORT ARANSAS, TX

Seize the opportunity to buy or lease prime commercial land in Port Aransas, ideally situated next to the Texan Store on Highway 361 and Beach Access Road 1-A. **These sites can be accessed from all 3 surrounding roads: HWY 361, Beach Access Road 1-A, and 11<sup>th</sup> Street.** This vacant land, available in two tracts totaling ± 1.85 acres, offers an unbeatable location just one block from the beach. With new developments nearby, including a new RV park and a subdivision, this area is rapidly growing and presents a lucrative investment prospect. Some restrictions apply to the intended use, ensuring the area's appeal and suitability for various business ventures. Take advantage of this highly attractive location in Port Aransas, ideal for capitalizing on the area's thriving tourism and development.

- Hwy 361 Frontage
- Can Be Accessed From HWY 361, Beach Access Road 1-A, and 11<sup>th</sup> Street
- Cross Access With The Texan
- Cross Access With Adjoining RV Park
- New RV Park Being Built Next Door
- New Subdivision Behind It
- Some Restrictions Apply for Intended Use