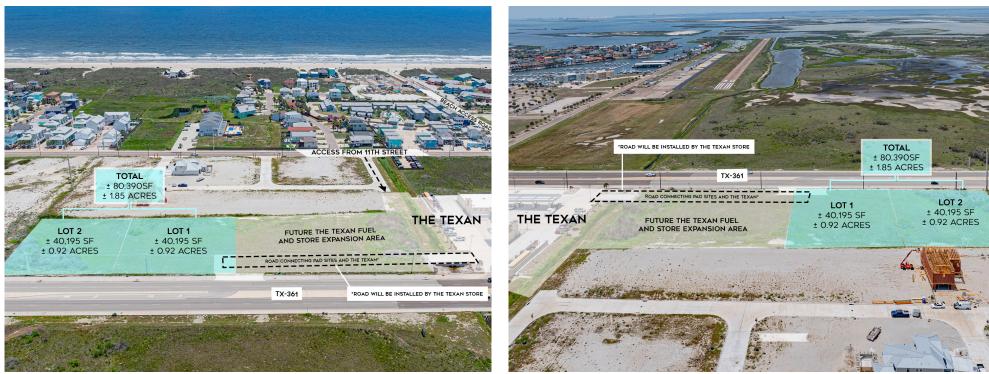

## ±1.85 ACRES (2 PAD SITES, ± 1.85 ACRES EACH) FOR SALE OR LEASE IN PORT ARANSAS, TX

Seize the opportunity to buy or lease prime commercial land in Port Aransas, ideally situated next to the Texan Store on Highway 361 and Beach Access Road 1-A. **These sites can be accessed from all 3 surrounding roads: HWY 361, Beach Access Road 1-A, and 11<sup>th</sup> Street.** This vacant land, available in two tracts totaling ± 1.85 acres, offers an unbeatable location just one block from the beach. With new developments nearby, including a new RV park and a subdivision, this area is rapidly growing and presents a lucrative investment prospect. Some restrictions apply to the intended use, ensuring the area's appeal and suitability for various business ventures. Take advantage of this highly attractive location in Port Aransas, ideal for capitalizing on the area's thriving tourism and development.

- Hwy 361 Frontage
- Can Be Accessed From HWY 361, Beach Access Road 1-A, and 11<sup>th</sup> Street
- Cross Access With The Texan
- Cross Access With Adjoining RV Park
- New RV Park Being Built Next Door
- New Subdivision Behind It
- Some Restrictions Apply for Intended Use