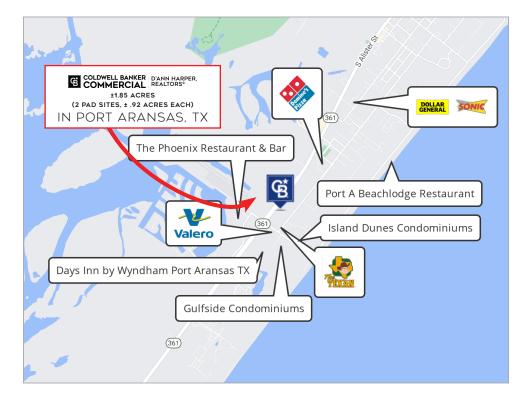

## ±1.85 ACRES (2 PAD SITES, ± 1.85 ACRES EACH) FOR SALE OR LEASE IN PORT ARANSAS, TX

Seize the opportunity to buy or lease prime commercial land in Port Aransas, ideally situated next to the Texan Store on Highway 361 and Beach Access Road 1-A. **These sites can be accessed from all 3 surrounding roads: HWY 361, Beach Access Road 1-A, and 11<sup>th</sup> Street.** This vacant land, available in two tracts totaling ± 1.85 acres, offers an unbeatable location just one block from the beach. With new developments nearby, including a new RV park and a subdivision, this area is rapidly growing and presents a lucrative investment prospect. Some restrictions apply to the intended use, ensuring the area's appeal and suitability for various business ventures. Take advantage of this highly attractive location in Port Aransas, ideal for capitalizing on the area's thriving tourism and development.

- Hwy 361 Frontage
- Can Be Accessed From HWY 361, Beach Access Road 1-A, and 11<sup>th</sup> Street
- Cross Access With The Texan
- Cross Access With Adjoining RV Park
- New RV Park Being Built Next Door
- New Subdivision Behind It
- Some Restrictions Apply for Intended Use