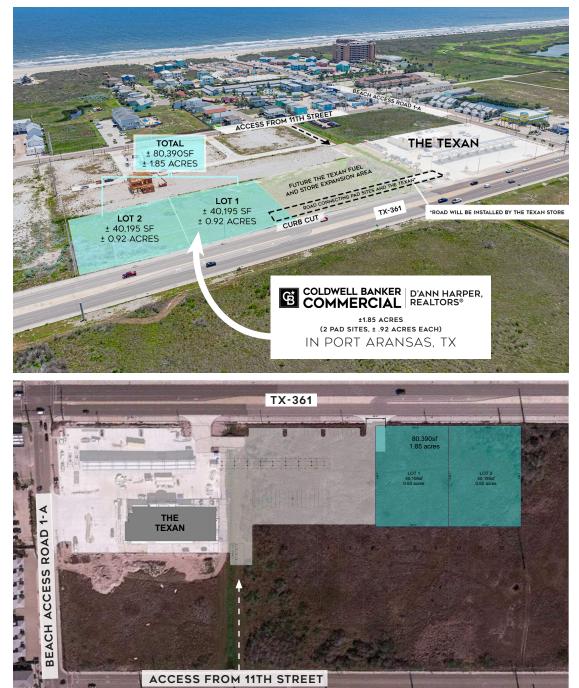

## ±1.85 ACRES (2 PAD SITES, ± 1.85 ACRES EACH) FOR SALE OR LEASE IN PORT ARANSAS, TX

Seize the opportunity to buy or lease prime commercial land in Port Aransas, ideally situated next to the Texan Store on Highway 361 and Beach Access Road 1-A. **These sites can be accessed from all 3 surrounding roads: HWY 361, Beach Access Road 1-A, and 11<sup>th</sup> Street.** This vacant land, available in two tracts totaling ± 1.85 acres, offers an unbeatable location just one block from the beach. With new developments nearby, including a new RV park and a subdivision, this area is rapidly growing and presents a lucrative investment prospect. Some restrictions apply to the intended use, ensuring the area's appeal and suitability for various business ventures. Take advantage of this highly attractive location in Port Aransas, ideal for capitalizing on the area's thriving tourism and development.

- Hwy 361 Frontage
- Can Be Accessed From HWY 361, Beach Access Road 1-A, and 11<sup>th</sup> Street
- Cross Access With The Texan
- Cross Access With Adjoining RV Park
- New RV Park Being Built Next Door
- New Subdivision Behind It
- Some Restrictions Apply for Intended Use