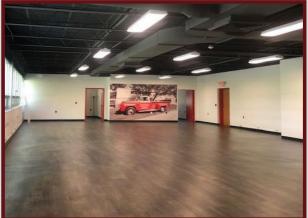

#### 2nd Floor, Ste. 606

Space Available: 2,825 RSF Floor: 2nd Floor Lease Term: 5 - 10 Years

Modern Loft Style Showroom / Office w/ Exposed High Ceilings Open Concept with Two Private Offices, Two Private Baths & Kitchen 15 Openable Windows with Abundance of Natural Light Direct Access to Parking