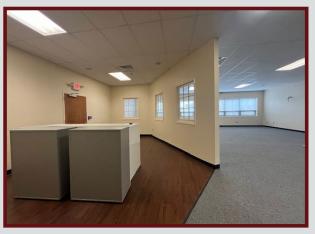

#### 1st Floor, St. 403

Base Rental Rate: \$24.00 /SF/Yr Date Available: 2025 Service Type: Modified Gross Space Use: Office / Showroom

Base Rental Rate: \$22.00 /SF/Yr

Service Type: Modified Gross Space Use: Office / Showroom

Showroom, Office

Date Available: 2025

Ist Flo Base Rental Rate: \$30.00 /SF/Yr Date Available: 2025 Service Type: Modified Gross Space Use: Professional Service, Space Available: 1,650 RSF Floor: 1st Floor Lease Term: 5 - 10 Years

#### 1st Floor, St. 203

Space Available: 2,620 SF Floor: 1st Floor Lease Term: 5 - 10 Years