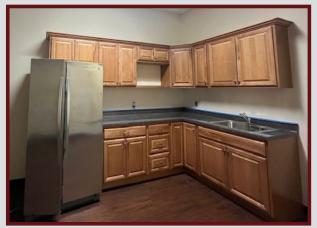

#### 2nd Floor, Ste. 606

Space Available: 2,825 RSF Floor: 2nd Floor Lease Term: 5 - 10 Years

Modern Loft Style Showroom / Office w/ Exposed High Ceilings Open Concept with Two Private Offices, Two Private Baths & Kitchen 15 Openable Windows with Abundance of Natural Light Direct Access to Parking