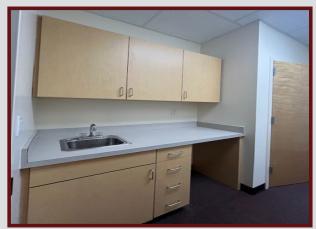

#### 2nd Floor, Ste. 606

Space Available: 2,825 RSF Floor: 2nd Floor Lease Term: 5 - 10 Years

Modern Loft Style Showroom / Office w/ Exposed High Ceilings Open Concept with Two Private Offices, Two Private Baths & Kitchen 15 Openable Windows with Abundance of Natural Light Direct Access to Parking