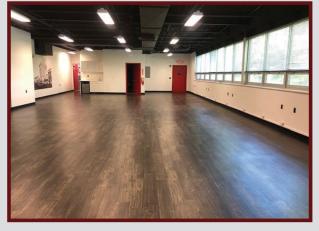

#### 2nd Floor, Ste. 606

Space Available: 2,825 RSF Floor: 2nd Floor Lease Term: 5 - 10 Years

Modern Loft Style Showroom / Office w/ Exposed High Ceilings Open Concept with Two Private Offices, Two Private Baths & Kitchen 15 Openable Windows with Abundance of Natural Light Direct Access to Parking