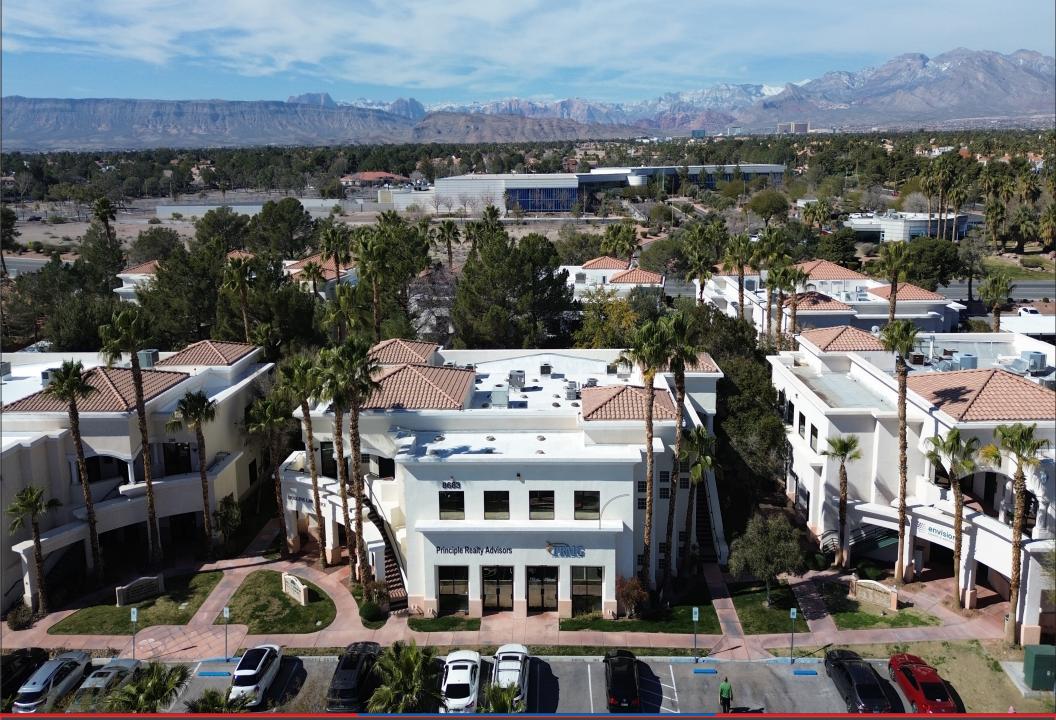

### Description

North American Commercial is Proud to exclusively list the office spaces of 8683 W Sahara for Lease

The prime office space available at the intersection of Durango and W Sahara, Las Vegas, NV. Located near Sahara Lakes, opposite the Best Western, and adjacent to Canyon Gate Country Club.

This property features high visibility with heavy traffic alongisde Burger King, Outback Steakhouse, and Charlies Lakeside Casino and Bar.

This space is also 1.1 miles from the nearest bus stop

For details or to schedule a viewing, contact us today!