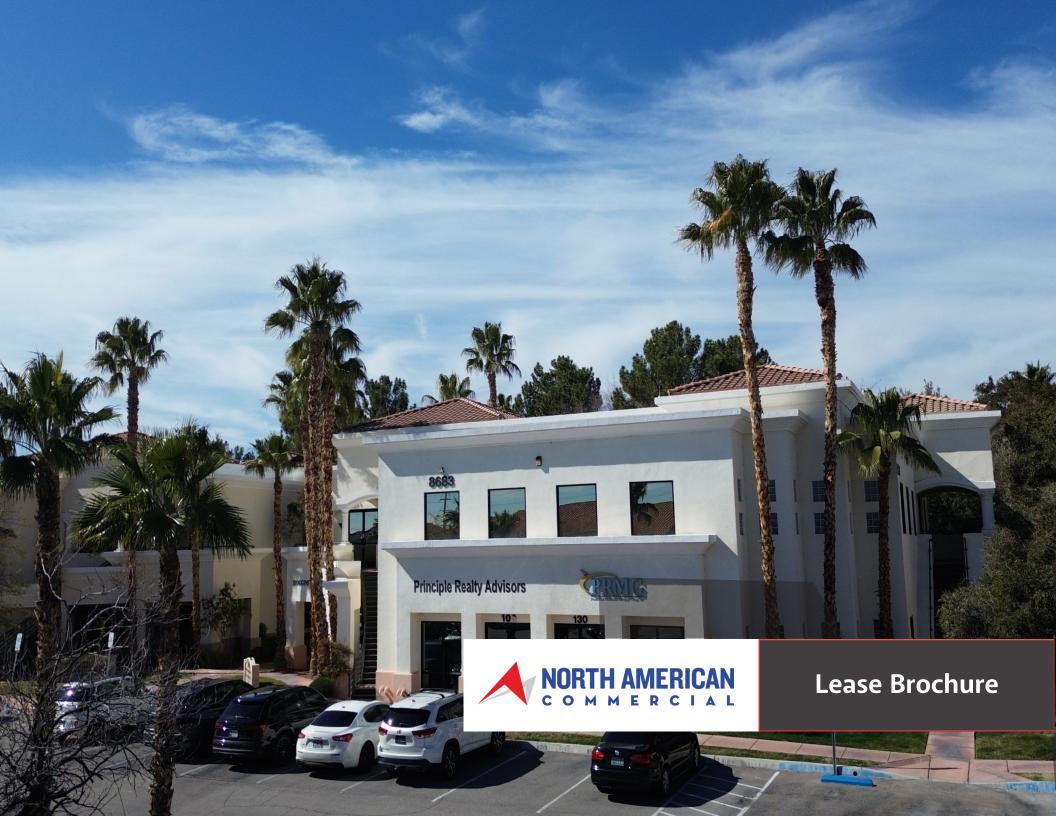

### Description

North American Commercial is Proud to exclusively list the office spaces of 8683 W Sahara for Lease

The prime office space available at the intersection of Durango and W Sahara, Las Vegas, NV. Located near Sahara Lakes, opposite the Best Western, and adjacent to Canyon Gate Country Club.

This property features high visibility with heavy traffic alongisde Burger King, Outback Steakhouse, and Charlies Lakeside Casino and Bar.

This space is also 1.1 miles from the nearest bus stop

For details or to schedule a viewing, contact us today!