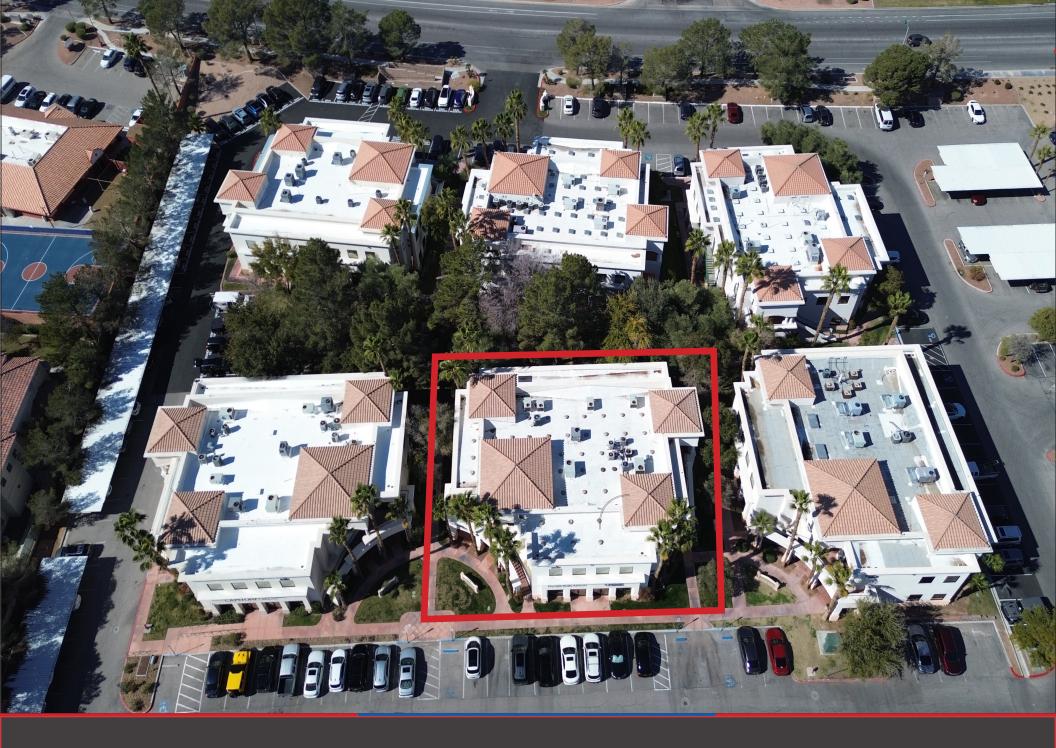

Property Address: | 8683 W Sahara Ave Las Vegas, NV 89117 |
|-------------------|---------------------------------------|
| Parcel Number:    | 16308510028                           |
| Parcel size:      | 0.79 Acres                            |
| Property Type:    | Office                                |
| Office SF:        | 734-1740 SF +/-                       |
| Lease Rate:       | \$1.85-2.00 NNN                       |
| Parking:          | Festival Parking                      |
| Year Built:       | 1999                                  |

<sup>\*</sup>Tenant to verify all building specifications



Chris Jackson

Broker | CEO NV Lic # B.0144856.LLC (702) 466-9324 C Chris.Jackson@nac-re.com Tony stack

Vice President NV Lic # S.0167963 (702) 971-9649 C Tony.stack@nac-re.com







# Property Map



#### Chris Jackson

Broker | CEO NV Lic # B.0144856.LLC (702) 466-9324 C Chris.Jackson@nac-re.com www.nac-re.com

#### Tony stack

Vice President NV Lic # S.0167963 (702) 971-9649 C Tony.stack@nac-re.com www.nac-re.com



North American Commercial ©2024. North American Commercial and/it's affiliates make no representations or warranties regarding the information contained herein. All information is deemed reliable but not guarantied. Pricing is subject to change without notice and all parties should conduct their own due diligence to form their own conclusions. North American Commercial logo, design, trademarks, artwork and photos are prohibited from being copied or utilized without the prior written consent of North American Commercial.