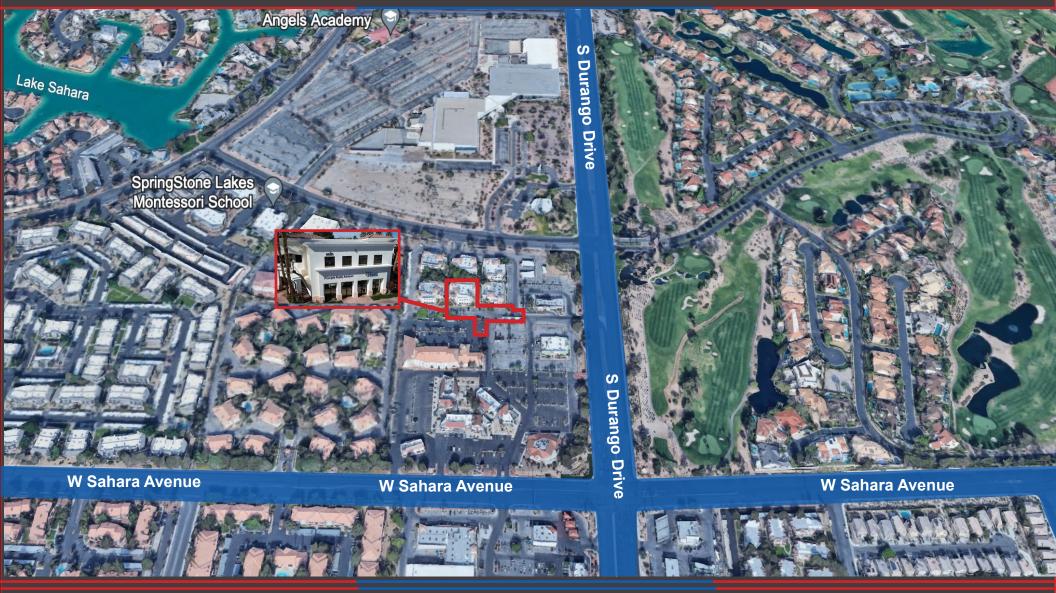

8683 W Sahara Ave Las Vegas, NV 89117 |
|-------------------|---------------------------------------|
| Parcel Number:    | 16308510028                           |
| Parcel size:      | 0.79 Acres                            |
| Property Type:    | Office                                |
| Office SF:        | 734-1740 SF +/-                       |
| Lease Rate:       | \$1.85-2.00 NNN                       |
| Parking:          | Festival Parking                      |
| Year Built:       | 1999                                  |

<sup>\*</sup>Tenant to verify all building specifications



Chris Jackson

Broker | CEO NV Lic # B.0144856.LLC (702) 466-9324 C Chris.Jackson@nac-re.com Tony stack

Vice President NV Lic # S.0167963 (702) 971-9649 C Tony.stack@nac-re.com







# Property Map



#### Chris Jackson

Broker | CEO NV Lic # B.0144856.LLC (702) 466-9324 C Chris.Jackson@nac-re.com www.nac-re.com

#### Tony stack

Vice President NV Lic # S.0167963 (702) 971-9649 C Tony.stack@nac-re.com www.nac-re.com



North American Commercial ©2024. North American Commercial and/it's affiliates make no representations or warranties regarding the information contained herein. All information is deemed reliable but not guarantied. Pricing is subject to change without notice and all parties should conduct their own due diligence to form their own conclusions. North American Commercial logo, design, trademarks, artwork and photos are prohibited from being copied or utilized without the prior written consent of North American Commercial.