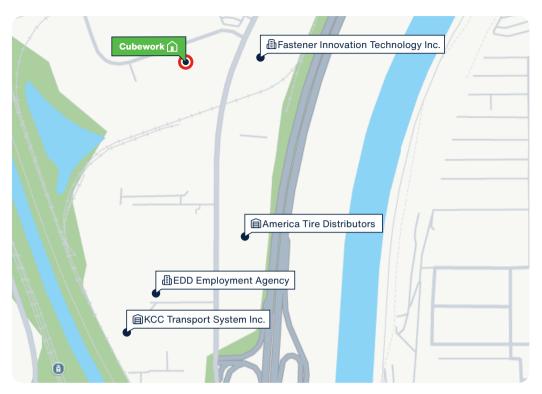

### **Proximity to Key Services**

# **Compton** Facility Map

www.cubework.com

- ◎ 19201 S. Reyes Ave., East Rancho Dominguez, CA 90221
- & 800-338-6369