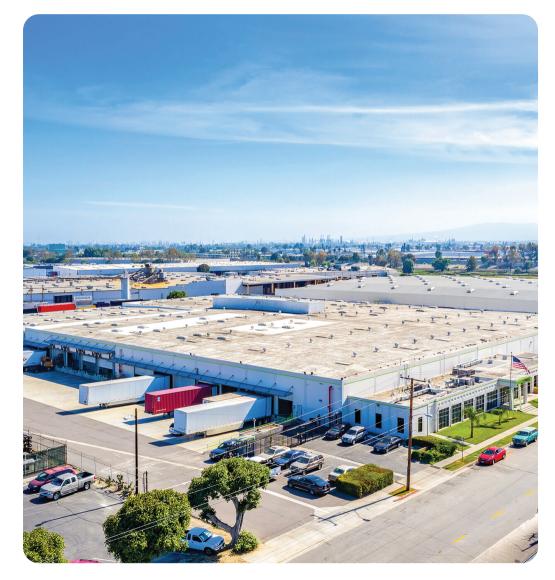

# **Compton** Facility Map

www.cubework.com

- ◎ 19201 S. Reyes Ave., East Rancho Dominguez, CA 90221
- & 800-338-6369

#### **Property Features**

FedEx

| RBA             | 147,950 Square Feet        |
|-----------------|----------------------------|
| Site            | 5.78 Acres                 |
| Clear Height    | 17'                        |
| Loading Docks   | 29 ext                     |
| HVAC            | Yes                        |
| Fire Protection | Yes                        |
| Access          | 24/7, Turnkey              |
| Warehouse       | 300 - 145,950 SF Divisible |
| Private Office  | 300 - 2,000 SF Divisible   |