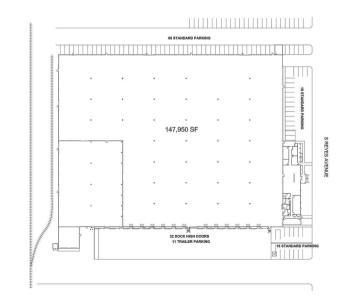

# **Compton** Facility Map

www.cubework.com

- ◎ 19201 S. Reyes Ave., East Rancho Dominguez, CA 90221
- & 800-338-6369

#### **Property Features**

FedEx

| RBA             | 147,950 Square Feet        |
|-----------------|----------------------------|
| Site            | 5.78 Acres                 |
| Clear Height    | 17'                        |
| Loading Docks   | 29 ext                     |
| HVAC            | Yes                        |
| Fire Protection | Yes                        |
| Access          | 24/7, Turnkey              |
| Warehouse       | 300 - 145,950 SF Divisible |
| Private Office  | 300 - 2,000 SF Divisible   |