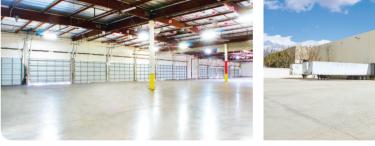

| 24/7 Building Access  | High-speed Internet        |
|-----------------------|----------------------------|
| On-site Staff         | CCTV, Surveillance System  |
| Turnkey Spaces        | Ample Loading Docks        |
| Conference Rooms      | Gourmet Coffee & Water     |
| Daily Janitor Service | Forklift Rentals and Labor |

#### **Property Features**

FedEx

| RBA             | 147,950 Square Feet        |
|-----------------|----------------------------|
| Site            | 5.78 Acres                 |
| Clear Height    | 17'                        |
| Loading Docks   | 29 ext                     |
| HVAC            | Yes                        |
| Fire Protection | Yes                        |
| Access          | 24/7, Turnkey              |
| Warehouse       | 300 - 145,950 SF Divisible |
| Private Office  | 300 - 2,000 SF Divisible   |