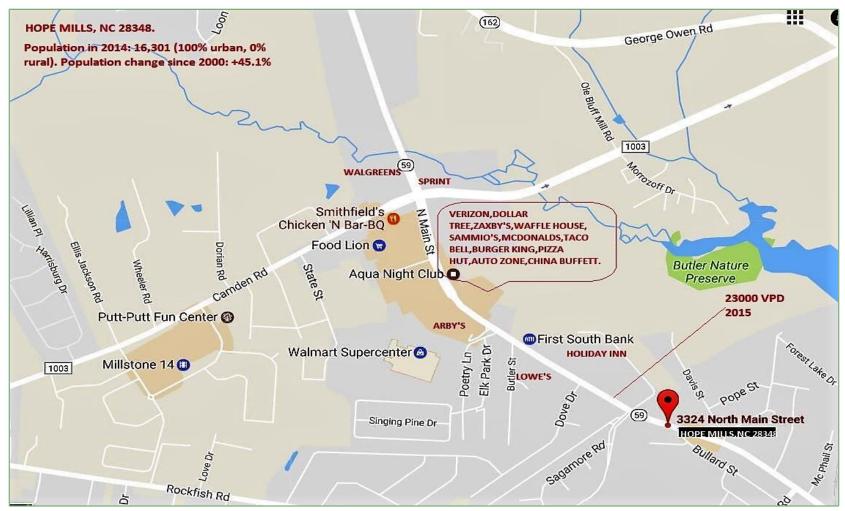

Roger Shah, CCIM. Grant Murray Real Estate Cell:910-578-8039. roger@grantmurrayre.com

01/03/2017 11:28

FOR SALE OR LEASE :3324 N Main St, Hope Mills, NC 28348

- Location Overview : Hope Mills is a town located in western Cumberland county, south of Fayetteville, NC and is part of Fayetteville MSA –with current population over 300,000.00 ranking it among fastest growing areas in the state. Town is very close to the largest Army installation- Fort Bragg. NC HWY 59 (Main St.) runs through the center of town leading north to west Fayetteville & leading south (2.5 miles) to Interstate 95 (Exit 41).
- <u>Site Overview</u>: 3320-3324 N Main St, is located in heart of Hope Mills and is prime location, close to Walmart, Lowe's, Food Lion, Millstone 14 and number of national brand fast food place and restaurants. Site enjoys direct access from N Main St and Adcock Rd. Clinic (2800 sf) has 4 exam rooms, Triage room, Procedure room, 2 Doctor Offices, Waiting area and reception, Kitchen & storage room. Other 2 spaces can be use as clinic or for any other office/retail use.