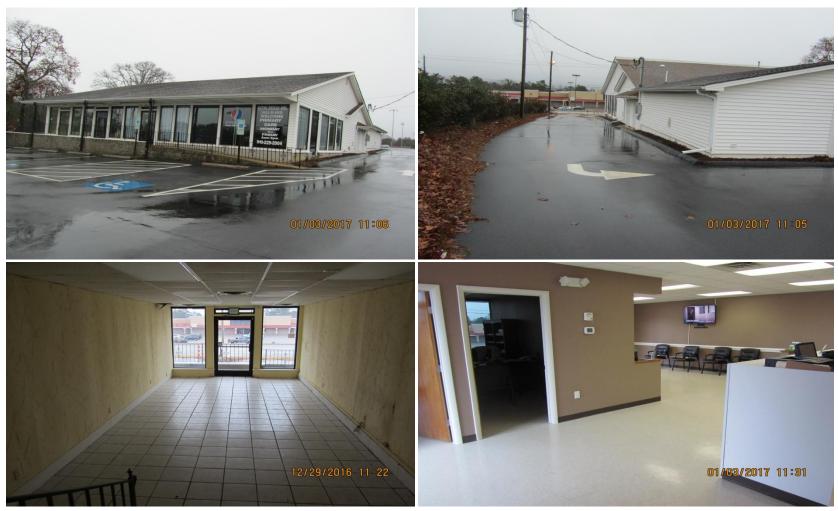

Roger Shah, CCIM. Grant Murray Real Estate Cell:910-578-8039. roger@grantmurrayre.com

01/03/2017 11:28

FOR SALE OR LEASE :3324 N Main St, Hope Mills, NC 28348

- Location Overview : Hope Mills is a town located in western Cumberland county, south of Fayetteville, NC and is part of Fayetteville MSA –with current population over 300,000.00 ranking it among fastest growing areas in the state. Town is very close to the largest Army installation- Fort Bragg. NC HWY 59 (Main St.) runs through the center of town leading north to west Fayetteville & leading south (2.5 miles) to Interstate 95 (Exit 41).
- <u>Site Overview</u>: 3320-3324 N Main St, is located in heart of Hope Mills and is prime location, close to Walmart, Lowe's, Food Lion, Millstone 14 and number of national brand fast food place and restaurants. Site enjoys direct access from N Main St and Adcock Rd. Clinic (2800 sf) has 4 exam rooms, Triage room, Procedure room, 2 Doctor Offices, Waiting area and reception, Kitchen & storage room. Other 2 spaces can be use as clinic or for any other office/retail use.