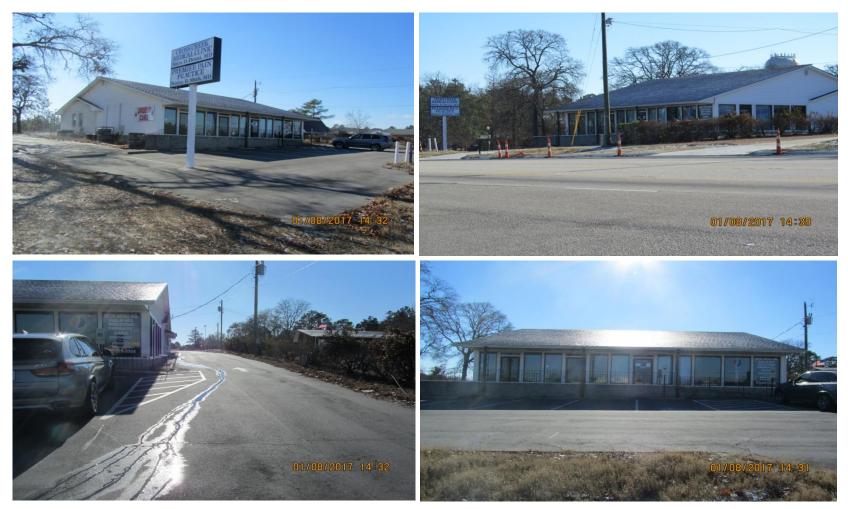

Roger Shah, CCIM. Grant Murray Real Estate Cell:910-578-8039. roger@grantmurrayre.com

01/03/2017 11:28

FOR SALE OR LEASE :3324 N Main St, Hope Mills, NC 28348

- Location Overview : Hope Mills is a town located in western Cumberland county, south of Fayetteville, NC and is part of Fayetteville MSA –with current population over 300,000.00 ranking it among fastest growing areas in the state. Town is very close to the largest Army installation- Fort Bragg. NC HWY 59 (Main St.) runs through the center of town leading north to west Fayetteville & leading south (2.5 miles) to Interstate 95 (Exit 41).
- <u>Site Overview</u>: 3320-3324 N Main St, is located in heart of Hope Mills and is prime location, close to Walmart, Lowe's, Food Lion, Millstone 14 and number of national brand fast food place and restaurants. Site enjoys direct access from N Main St and Adcock Rd. Clinic (2800 sf) has 4 exam rooms, Triage room, Procedure room, 2 Doctor Offices, Waiting area and reception, Kitchen & storage room. Other 2 spaces can be use as clinic or for any other office/retail use.