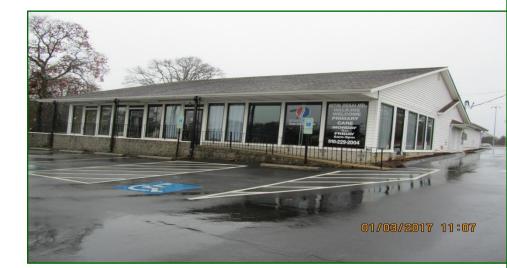

#### 3324 N Main St, Hope Mills, NC 28348

Roger Shah, CCIM. Grant Murray Real Estate Cell:910-578-8039. roger@grantmurrayre.com

# 3324 N Main St, Hope Mills, NC 28348

| FOR SALE:        | \$499,000.00   | FOR LEASE          | NNN.               |
|------------------|----------------|--------------------|--------------------|
| PARCEL ID        | 0414-36-2766-  | 1. ± 2800 SF       | \$18 / SF-CLINIC   |
| COUNTY           | CUMBERLAND,NC  | 2. ± 511 SF        | \$12 /SF –RET./OFF |
| SQ.FEET          | ± 4206 SF      | 3. ± 692 SF        | \$12 /SF –RET./OFF |
| ZONING           | C1(P)          |                    |                    |
| CURRENT USE      | MEDICAL CLINIC | UTILITY BILL TO BE | DIVIDED / SF.      |
| YEAR BUILT       | 1965           |                    |                    |
| MAJOR            | 2015           |                    |                    |
| RENNOVATIO<br>NS |                |                    |                    |
| PARKING          | 15             |                    |                    |
| PARKING          | 13             |                    |                    |
| ACERAGE          | 0.46 AC        |                    |                    |
| CITY             | HOPE MILLS     |                    |                    |

Roger Shah, CCIM. Grant Murray Real Estate Cell:910-578-8039. roger@grantmurrayre.com

01/03/2017 11:28

FOR SALE OR LEASE :3324 N Main St, Hope Mills, NC 28348

- Location Overview : Hope Mills is a town located in western Cumberland county, south of Fayetteville, NC and is part of Fayetteville MSA –with current population over 300,000.00 ranking it among fastest growing areas in the state. Town is very close to the largest Army installation- Fort Bragg. NC HWY 59 (Main St.) runs through the center of town leading north to west Fayetteville & leading south (2.5 miles) to Interstate 95 (Exit 41).
- <u>Site Overview</u>: 3320-3324 N Main St, is located in heart of Hope Mills and is prime location, close to Walmart, Lowe's, Food Lion, Millstone 14 and number of national brand fast food place and restaurants. Site enjoys direct access from N Main St and Adcock Rd. Clinic (2800 sf) has 4 exam rooms, Triage room, Procedure room, 2 Doctor Offices, Waiting area and reception, Kitchen & storage room. Other 2 spaces can be use as clinic or for any other office/retail use.