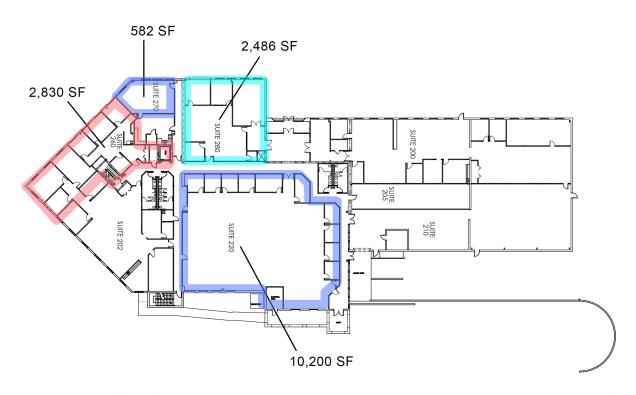

### **PROPERTY HIGHLIGHTS**

Minutes from RDU, I-540, and Brier Creek
5 Spaces Available: 582 SF, 900 SF,
2,486 SF, 2,830 SF, and 10,200 SF
Served by a Traffic Light
Updated Finishes in Common Areas
Ability to Recruit from Cary, Durham, and Raleigh
4/1000 Parking Ratio

### **PROPERTY HIGHLIGHTS**

THIS DRAWING IS A COPYRIGHT OF IS design, p.a. 2021.

8024 GLENWOOD AVENUE

SECOND FLOOR
Raleigh, North Cardina 27604
t. 1919.33.35400

WWW.inde.alignph.com

SCALE: NTS

8/24/21