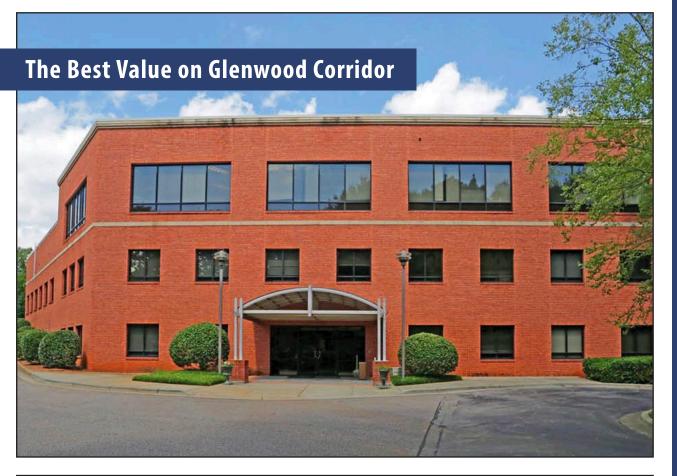

# **8024 GLENWOOD AVE.**RALEIGH, NORTH CAROLINA 27612

### **PROPERTY HIGHLIGHTS**

Minutes from RDU, I-540, and Brier Creek
5 Spaces Available: 582 SF, 900 SF,
2,486 SF, 2,830 SF, and 10,200 SF
Served by a Traffic Light
Updated Finishes in Common Areas
Ability to Recruit from Cary, Durham, and Raleigh
4/1000 Parking Ratio