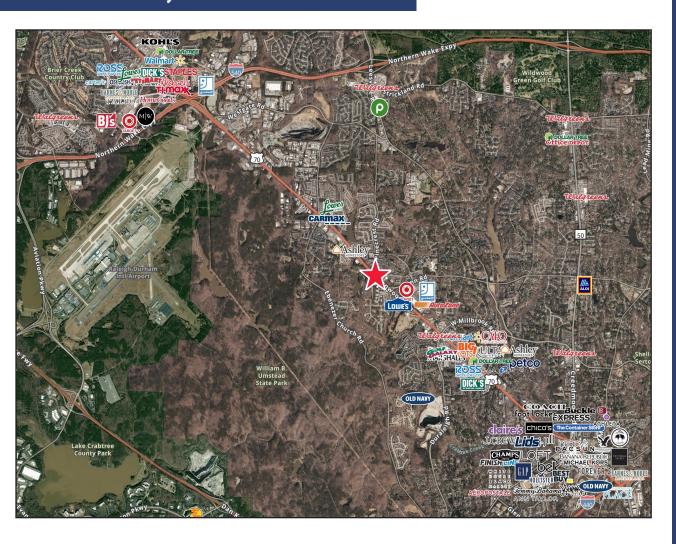

2 SF, 900 SF,
2,486 SF, 2,830 SF, and 10,200 SF
Served by a Traffic Light
Updated Finishes in Common Areas
Ability to Recruit from Cary, Durham, and Raleigh
4/1000 Parking Ratio



TIM PETERS | 919.824.4748 | TIM@OAKCITYCOMMERCIAL.COM www.oakcitycommercial.com

### \$22.00 PSF







TIM PETERS | 919.824.4748 | TIM@OAKCITYCOMMERCIAL.COM www.oakcitycommercial.com

# **8024 GLENWOOD AVE.**RALEIGH, NORTH CAROLINA 27612

### **PROPERTY HIGHLIGHTS**



### \$22.00 PSF





### **AMENITIES**

- Angus Barn
- Lonerider
- McDonald's
- TJ Maxx
- Target
- Applebee's
- BJ's

- Walmart
- Kohl's
- Dollar Tree
- Lynnwood Grille& Brewing
- Brier Creek
- RDU Airport

## **8024 GLENWOOD AVE.**RALEIGH, NORTH CAROLINA 27612

### **PROPERTY HIGHLIGHTS**



### \$22.00 PSF

### **Additional Nearby Amenities**



# **8024 GLENWOOD AVE.**RALEIGH, NORTH CAROLINA 27612

### **PROPERTY HIGHLIGHTS**





THIS DRAWING IS A COPYRIGHT OF IS design, p.a. 2021.

8024 GLENWOOD AVENUE

SECOND FLOOR
Raleigh, North Cardina 27604
t. 1919.33.35400

WWW.inde.alignph.com

SCALE: NTS

8/24/21

## **8024 GLENWOOD AVE.** RALEIGH, NORTH CAROLINA 27612

### **PROPERTY HIGHLIGHTS**