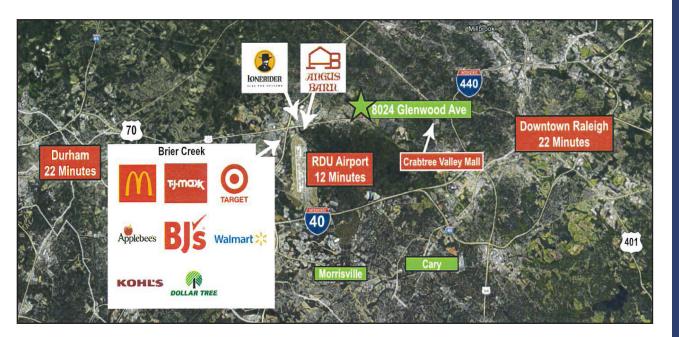

### **AMENITIES**

- Angus Barn
- Lonerider
- McDonald's
- TJ Maxx
- Target
- Applebee's
- BJ's

- Walmart
- Kohl's
- Dollar Tree
- Lynnwood Grille& Brewing
- Brier Creek
- RDU Airport