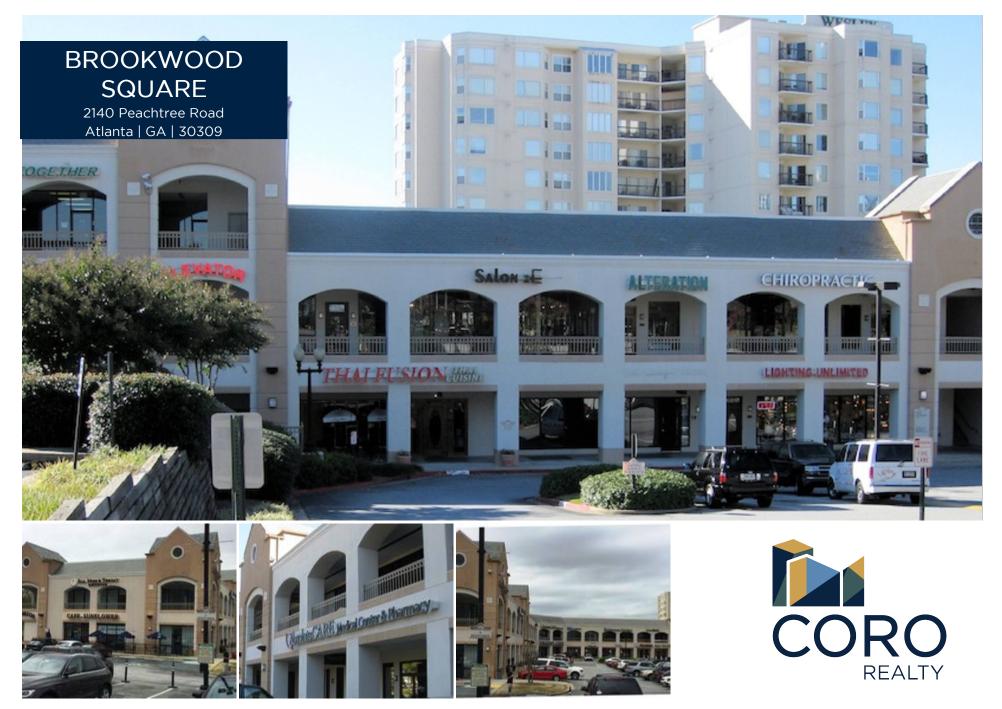

# BROOKWOOD SQUARE

#### Property Information:

- Located at the intersection of Peachtree Road NW and Colonial Homes Drive.
- Superior Location in South Buckhead/Midtown two blocks from Piedmont Hospital.
- Area tenants include Houston's, Absolute Care, Cafe Sunflower and Painting with a Twist.
- Closest traffic count to the site estimates 42,340 vehicles per day.

Tenants Include:

- AbsoluteCare
- Cafe Sunflower
- Third Eye Tribe Fitness