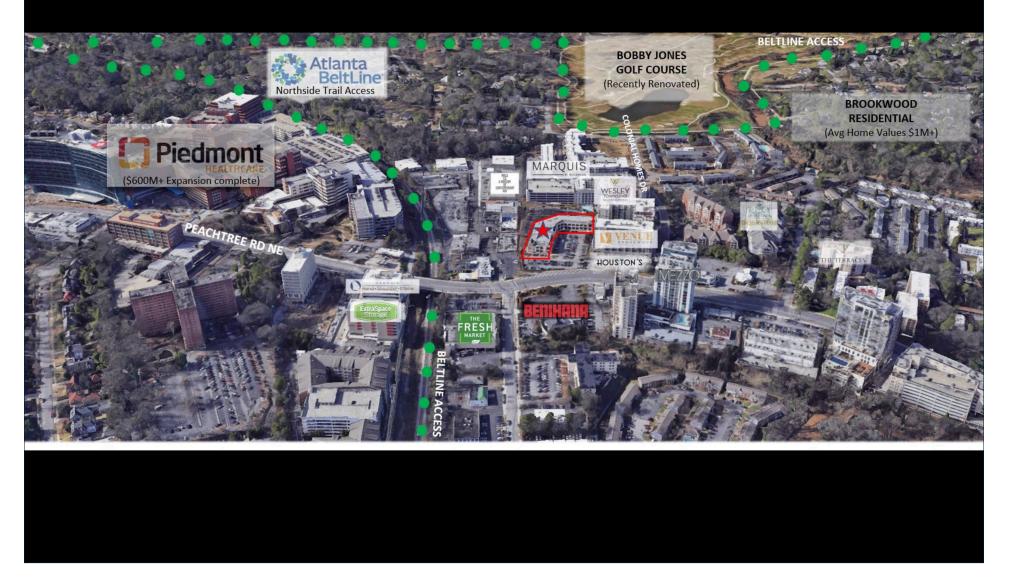

#### Property Information:

- Located at the intersection of Peachtree Road NW and Colonial Homes Drive.
- Superior Location in South Buckhead/Midtown two blocks from Piedmont Hospital.
- Area tenants include Houston's, Absolute Care, Cafe Sunflower and Painting with a Twist.
- Closest traffic count to the site estimates 42,340 vehicles per day.