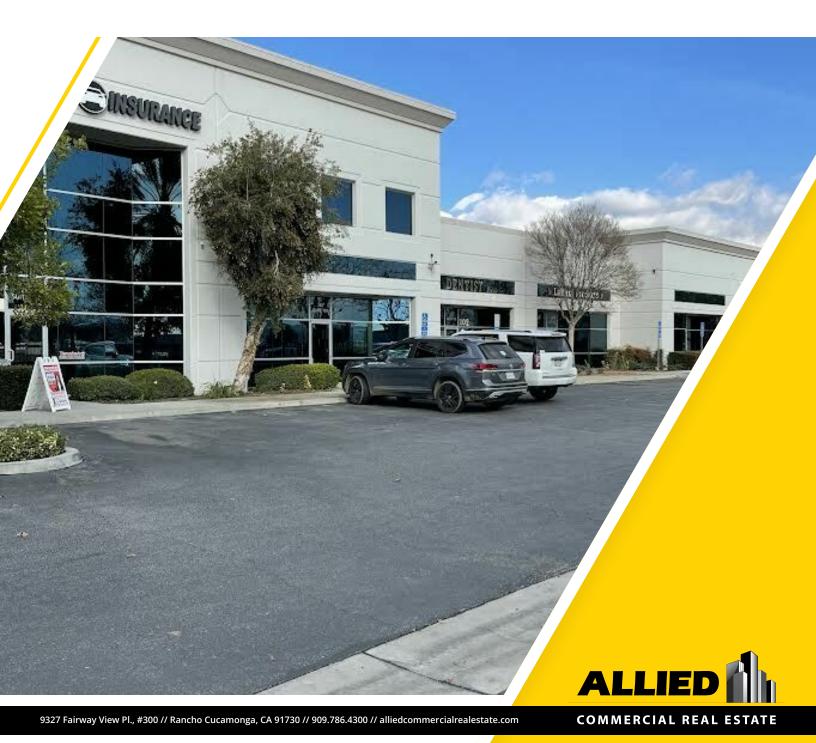

INDUSTRIAL PROPERTY FOR SALE OR LEASE

# 290 WEST ORANGE SHOW ROAD, SUITE 101--SUBMIT OFFERS

SAN BERNARDINO, CA 92408

Presented By:

**BILL FAULKNER** 

909.578.8233 bill@alliedcre.com CalDRE #02068702

## **EXECUTIVE SUMMARY**

### **OFFERING SUMMARY** Lease Rate: \$1.30 SF/yr (MG) Building Size: 4,141 SF Available SF: Lot Size: 2005 Year Built: 2021 Renovated: Light Industrial Zoning: Market: Inland Empire Submarket: **Inland Empire East**