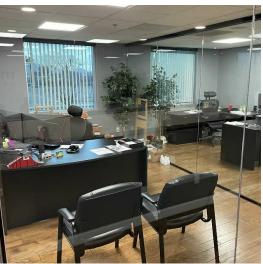

#### **PROPERTY HIGHLIGHTS**

- Available in July
- Seven nice private offices
- Large professional conference room
- Two restrooms
- Kitchenette area
- With 18' clear height warehouse and plenty of lighting
- Easy access 14' ground level door
- Racking systems available
- Plenty of surplus parking
- Entire property is fully fenced
- Electric wrought iron gates closed at night

## **ADDITIONAL PHOTOS**

**BILL FAULKNER** 

909.578.8233 bill@alliedcre.com CalDRE #02068702