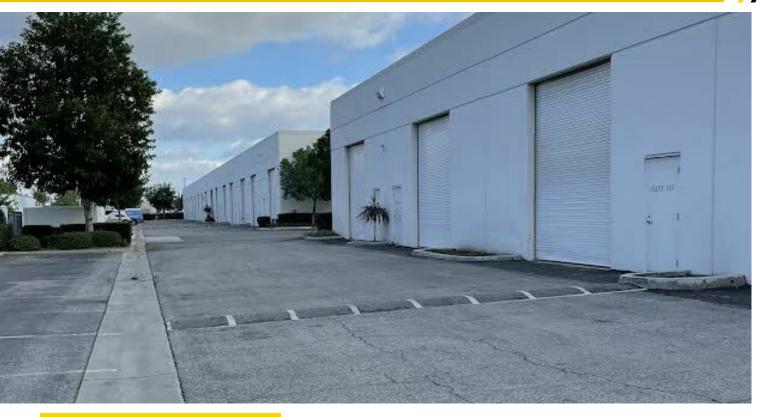

#### **PROPERTY HIGHLIGHTS**

- Available in July
- Seven nice private offices
- Large professional conference room
- Two restrooms
- Kitchenette area
- With 18' clear height warehouse and plenty of lighting
- Easy access 14' ground level door
- Racking systems available
- Plenty of surplus parking
- Entire property is fully fenced
- Electric wrought iron gates closed at night

## **ADDITIONAL PHOTOS**

**BILL FAULKNER** 

909.578.8233 bill@alliedcre.com CalDRE #02068702