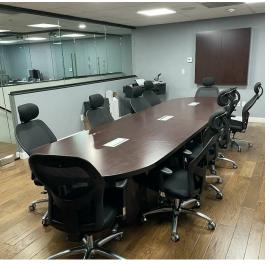

#### **PROPERTY HIGHLIGHTS**

- Available in July
- Seven nice private offices
- Large professional conference room
- Two restrooms
- Kitchenette area
- With 18' clear height warehouse and plenty of lighting
- Easy access 14' ground level door
- Racking systems available
- Plenty of surplus parking
- Entire property is fully fenced
- Electric wrought iron gates closed at night

## **ADDITIONAL PHOTOS**

**BILL FAULKNER** 

909.578.8233 bill@alliedcre.com CalDRE #02068702