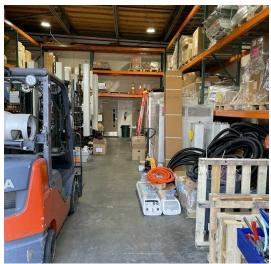

#### **PROPERTY HIGHLIGHTS**

- Available in July
- Seven nice private offices
- Large professional conference room
- Two restrooms
- Kitchenette area
- With 18' clear height warehouse and plenty of lighting
- Easy access 14' ground level door
- Racking systems available
- Plenty of surplus parking
- Entire property is fully fenced
- Electric wrought iron gates closed at night

## **ADDITIONAL PHOTOS**

**BILL FAULKNER** 

909.578.8233 bill@alliedcre.com CalDRE #02068702