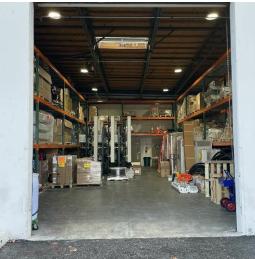

#### **PROPERTY HIGHLIGHTS**

- Available in July
- Seven nice private offices
- Large professional conference room
- Two restrooms
- Kitchenette area
- With 18' clear height warehouse and plenty of lighting
- Easy access 14' ground level door
- Racking systems available
- Plenty of surplus parking
- Entire property is fully fenced
- Electric wrought iron gates closed at night

## **ADDITIONAL PHOTOS**

**BILL FAULKNER** 

909.578.8233 bill@alliedcre.com CalDRE #02068702