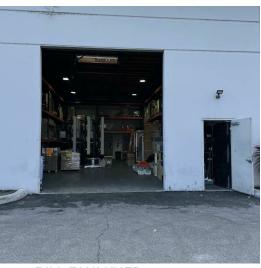

#### **PROPERTY HIGHLIGHTS**

- Available in July
- Seven nice private offices
- Large professional conference room
- Two restrooms
- Kitchenette area
- With 18' clear height warehouse and plenty of lighting
- Easy access 14' ground level door
- Racking systems available
- Plenty of surplus parking
- Entire property is fully fenced
- Electric wrought iron gates closed at night