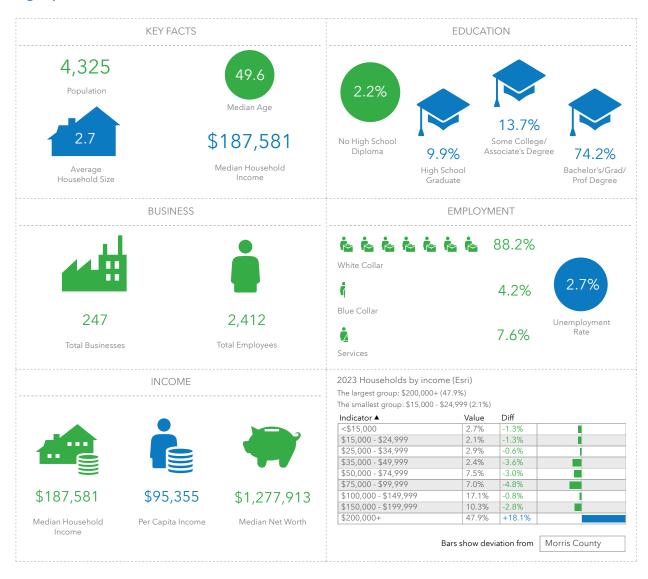

Price: \$750,000

Location: In close proximity to Route 287; close to

shops and restaurants

Features:

- · Three units two commercial and one residential
- Currently a medical office, general office and a spacious 3 bedroom apartment on the second floor
- · Plenty of off street parking and on street parking

**Team Williams** 

#### **David R Williams**

Senior Vice President 201-218-0658 cell drwilliams@weichertcommercial.com

#### Jay Williams

Sales Associate jwilliams@weichertcommercial.com

#### Cynthia LaTerra

Vice President claterra@weichertcommercial.com

**Exclusive Broker** 

Weichert Commercial Brokerage, Inc.

1625 Route 10 • Morris Plains, NJ • 973-267-7778 • weichertcommercial.com

# 30 East Main Street

### **Photos**







## 30 East Main Street

### **Demographics**