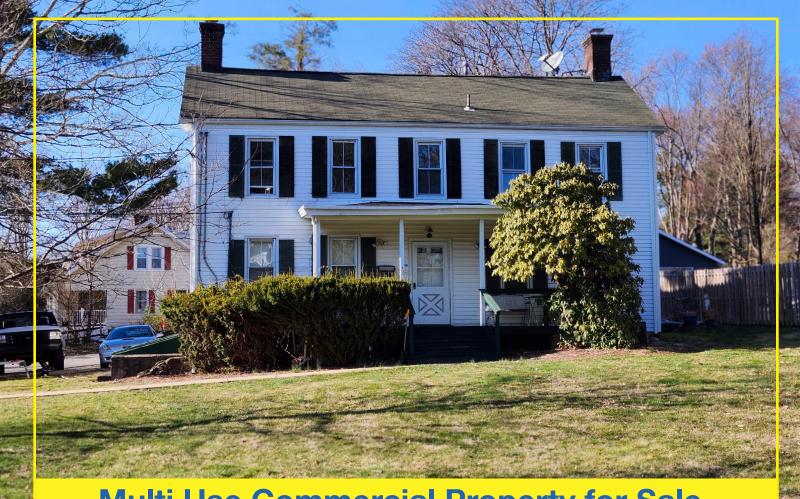

# **Multi Use Commercial Property for Sale**

# 30 East Main Street

MENDHAM, NJ 07945

Available Space: +/-3,300 SF

Sale Price: \$750,000

Location: In close proximity to Route 287; close to

shops and restaurants

Features:

- · Three units two commercial and one residential
- Currently a medical office, general office and a spacious 3 bedroom apartment on the second floor
- · Plenty of off street parking and on street parking