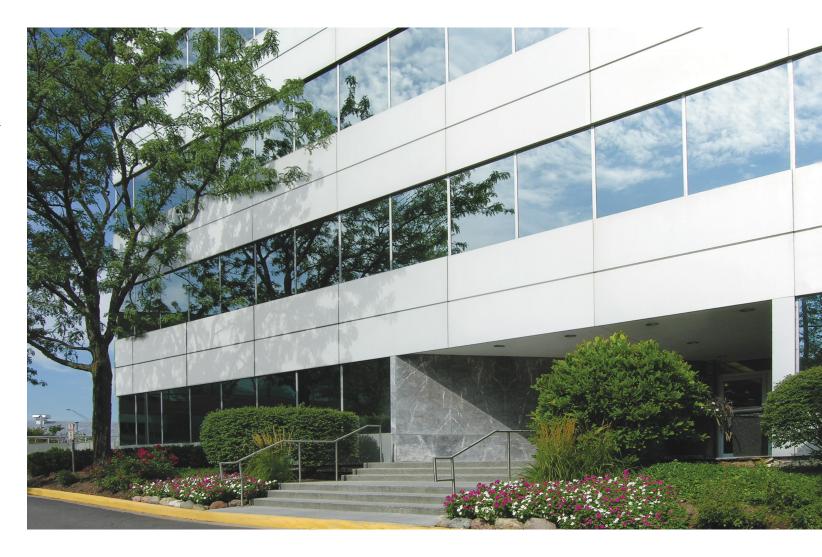

## PROPERTY DESCRIPTION

Property Type: Office Building Size: 99,000 SF Floor Size: 24,000 SF

Stories: 5

Located in Des Plaines, a northwest suburb of Chicago, 2800 River Road offers a prestigious location five minutes from O'Hare International Airport. Direct access to the Tollway system offers tenants an easy commute to Chicago.

Building offers a dramatic five-story atrium with an indoor garden leading to the elevators, a beautiful conference room, tenant Wi-Fi lounge, and abundant outdoor covered and uncovered parking.

**YASMIN AURORA** 