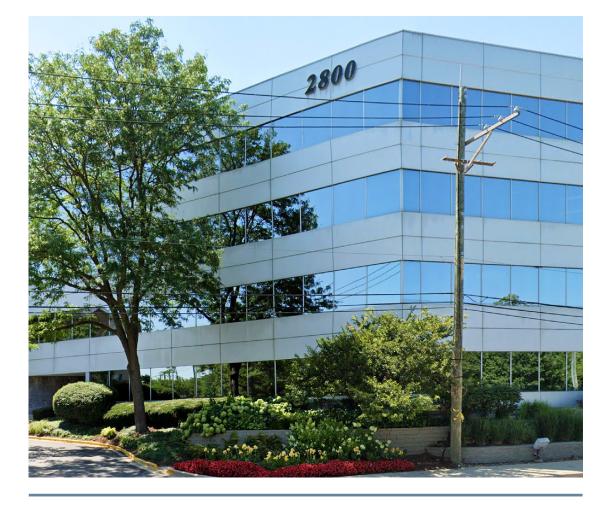

2800 - RIVER ROAD-DES PLAINES, IL

## PROPERTY DESCRIPTION

Property Type: Office Building Size: 99,000 SF Floor Size: 24,000 SF

Stories: 5

Located in Des Plaines, a northwest suburb of Chicago, 2800 River Road offers a prestigious location five minutes from O'Hare International Airport. Direct access to the Tollway system offers tenants an easy commute to Chicago.