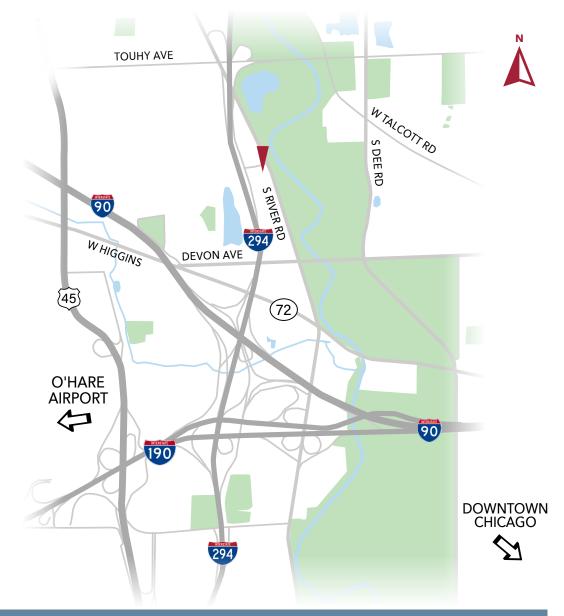

## AREA ADVANTAGE

Immediate access to expressways I-294 and I-90

Five minutes from O'Hare International Airport and less than a mile away from Chicago's "L" train system

Access to nearby restaurants, hotels and lodging locations, Donald E. Stephens Convention Center, Allstate Arena, and Rivers Casino

Great location with immediate access to I-294 and I-90

**YASMIN AURORA** 847.330.1300

yaurora@marcrealty.com