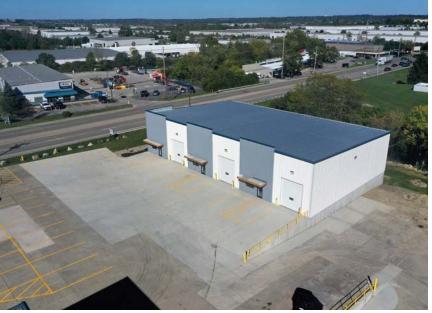

# 9,000 SQFT AVAILABLE FOR LEASE

#### INFO@SQFTCOMMERCIAL.COM | (513) 843-1600 | <u>SQFTCOMMERCIAL.COM</u>



Rod MacEachen (513) 675-5764 | Rod@SqFtCommercial.com

Amy Castaneda (503) 310-9768 | Amy@SqFtCommercial.com

Roddy MacEachen, SIOR (513) 739-3985 | Roddy@SqFtCommercial.com Sarah Kern

Jared Wagoner, SIOR com (812) 890-1768 | Jared@SqFtCommercial.com

(513) 426-4864 | Sarah@SqFtCommercial.com

### **PROPERTY HIGHLIGHTS**

- New construction completed
- Located in City of Fairfield / Butler County minutes to I-75 at Union Centre and I-275 at 747 and Route 4
- Spaces available from 3,000 SqFt 9,000 SqFt
- Three (3) drive-in doors 12'x14'
- Clear span building with 18'-22' ceilings
- Lease Rate: \$12.00/SqFt NNN + \$2.00/SqFt **Operating Expenses**

## CLICK HERE FOR AERIAL VIDE