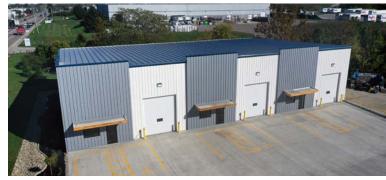

# 9,000 SQFT AVAILABLE FOR LEASE

#### INFO@SQFTCOMMERCIAL.COM | (513) 843-1600 | <u>SQFTCOMMERCIAL.COM</u>



Rod MacEachen (513) 675-5764 | Rod@SqFtCommercial.com

Amy Castaneda (503) 310-9768 | Amy@SqFtCommercial.com

Roddy MacEachen, SIOR (513) 739-3985 | Roddy@SqFtCommercial.com Sarah Kern

Jared Wagoner, SIOR com (812) 890-1768 | Jared@SqFtCommercial.com

(513) 426-4864 | Sarah@SqFtCommercial.com

### **PROPERTY HIGHLIGHTS**

- New construction completed
- Located in City of Fairfield / Butler County minutes to I-75 at Union Centre and I-275 at 747 and Route 4
- Spaces available from 3,000 SqFt 9,000 SqFt
- Three (3) drive-in doors 12'x14'
- Clear span building with 18'-22' ceilings
- Lease Rate: \$12.00/SqFt NNN + \$2.00/SqFt **Operating Expenses**

## CLICK HERE FOR AERIAL VIDEO