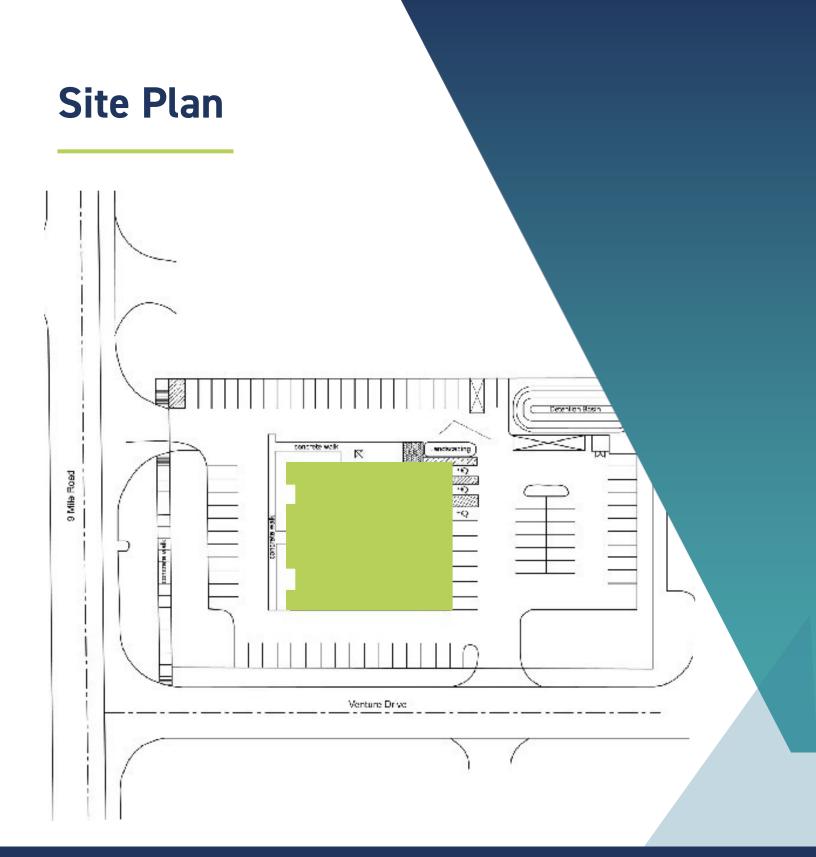

- Grade level garage doors were removed but easily reinstated

- Ground floor measures 10,747 SF and second floor measures 4,375 SF

- High bay area totaling 6,327 SF

- Abundant parking with a ratio of 5.2;1,000