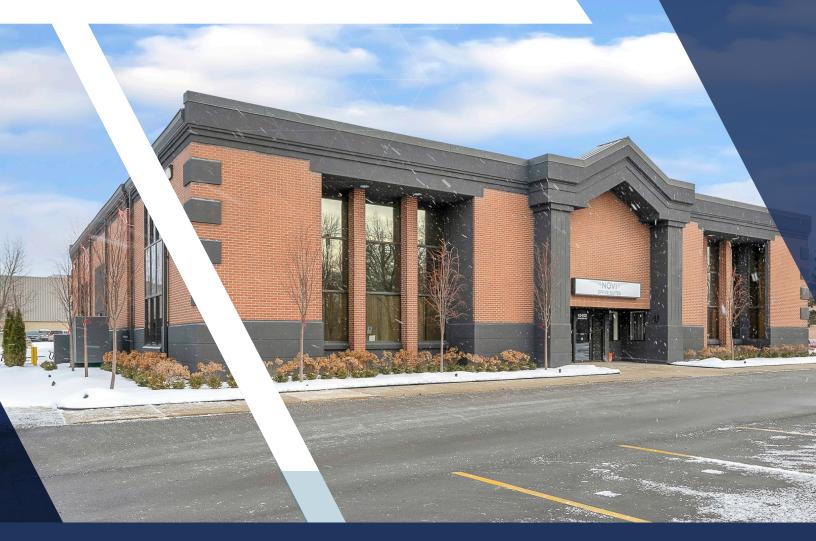

H / OFFICE





### Property Overview

- Single tenant building perfect for the owner occupier

- Currently built to 100% office but easily converted back for conventional light industrial use

- Currently configured to accommodate multi-tenant

- Grade level garage doors were removed but easily reinstated

- Ground floor measures 10,747 SF and second floor measures 4,375 SF

- High bay area totaling 6,327 SF

- Abundant parking with a ratio of 5.2;1,000

- 24 minutes to DTW

- Easy access to I-275 at either M5 or 8 Mile Interchanges

- Main road visibility

- Light Industrial (I-1) zoning provides for a wide variety of uses

## **Property Highlights**





## Aerial



# Venture Dr and W 9 Mile Rd





## Neighboring Businesses Map



## 42400 W 9 Mile

### NOVI, MI | HIGH TECH / OFFICE



#### CONTACTS

Edward Wujek Vice Chairman +1 248 229 5021 edward.wujek@cbre.com Kelly Cubbin Vice President +1 248 936 6852 kelly.cubbin@cbre.com



© 2025 CBRE, Inc. All rights reserved. This information has been obtained from sources believed reliable but has not been verified for accuracy or completeness. CBRE, Inc. makes no guarantee, representation or warranty and accepts no responsibility or liability as to the accuracy, completeness, or reliability of the information contained herein. You should conduct a careful, independent investigation of the property and verify all information. Any reliance on this information is solely at your own risk. CBRE and the CBRE logo are service marks of CBRE, Inc. All other marks displayed on this document are the property of their respective owner