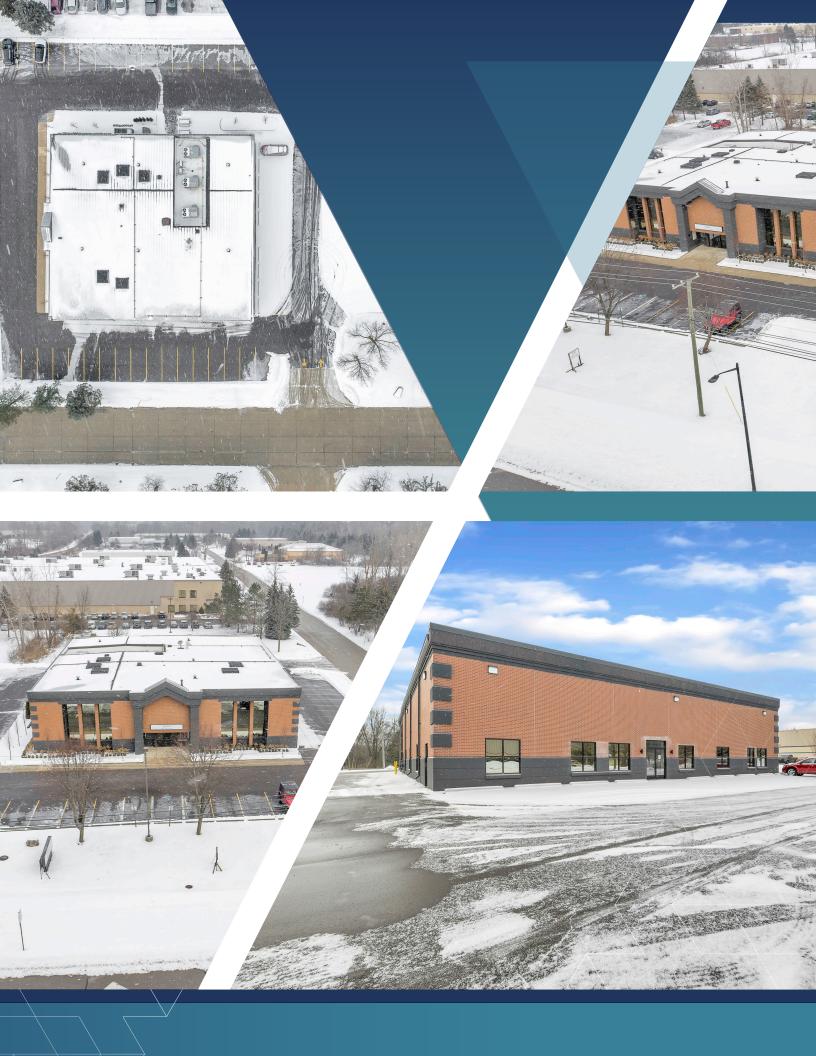

# 42400 W 9 Mile

OFFICE SUITES

### NOVI, MI | HIGH TECH / OFFICE





### Property Overview

- Single tenant building perfect for the owner occupier

- Currently built to 100% office but easily converted back for conventional light industrial use

- Currently configured to accommodate multi-tenant

- Grade level garage doors were removed but easily reinstated

- Ground floor measures 10,747 SF and second floor measures 4,375 SF

- High bay area totaling 6,327 SF

- Abundant parking with a ratio of 5.2;1,000

- 24 minutes to DTW

- Easy access to I-275 at either M5 or 8 Mile Interchanges

- Main road visibility

- Light Industrial (I-1) zoning provides for a wide variety of uses

## **Property Highlights**





## Aerial



# Venture Dr and W 9 Mile Rd





## Neighboring Businesses Map



## 42400 W 9 Mile

### NOVI, MI | HIGH TECH / OFFICE



#### CONTACTS

Edward Wujek Vice Chairman +1 248 229 5021 edward.wujek@cbre.com Kelly Cubbin Vice President +1 248 936 6852 kelly.cubbin@cbre.com



© 2025 CBRE, Inc. All rights reserved. This information has been obtained from sources believed reliable but has not been verified for accuracy or completeness. CBRE, Inc. makes no guarantee, representation or warranty and accepts no responsibility or liability as to the accuracy, completeness, or reliability of the information contained herein. You should conduct a careful, independent investigation of the property and verify all information. Any reliance on this information is solely at your own risk. CBRE and the CBRE logo are service marks of CBRE, I