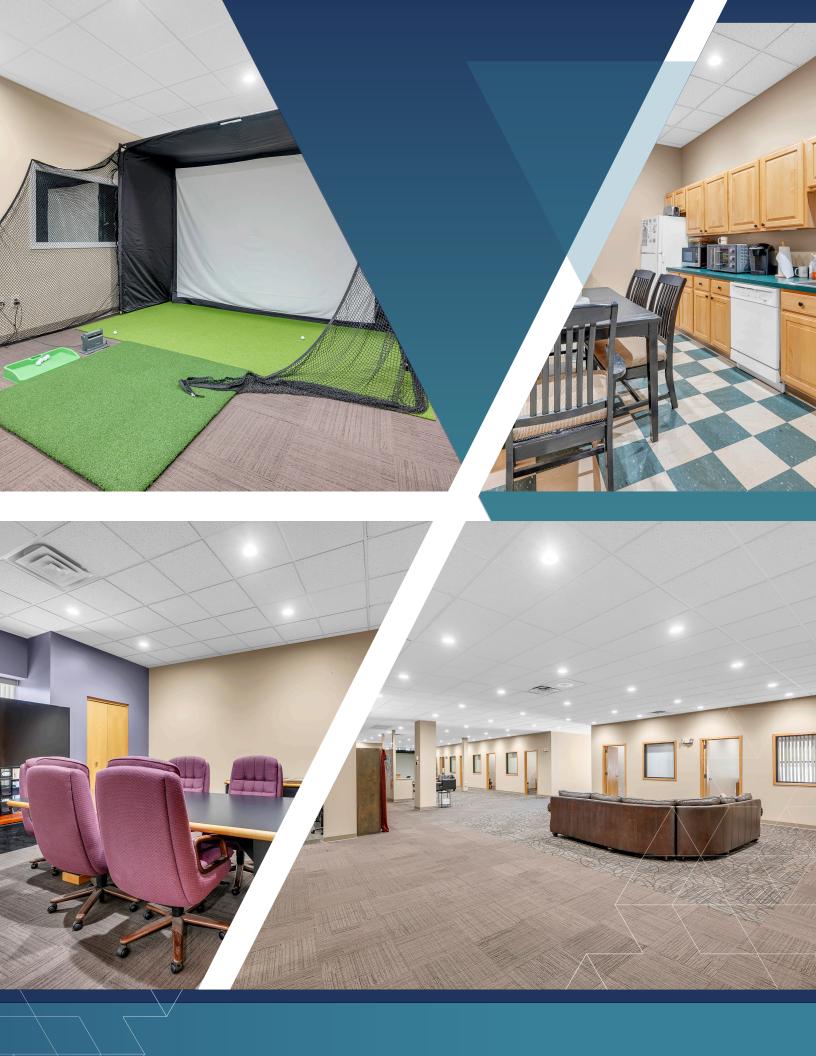

### Property Overview

- Single tenant building perfect for the owner occupier

- Currently built to 100% office but easily converted back for conventional light industrial use

- Currently configured to accommodate multi-tenant

- Grade level garage doors were removed but easily reinstated

- Ground floor measures 10,747 SF and second floor measures 4,375 SF

- High bay area totaling 6,327 SF

- Abundant parking with a ratio of 5.2;1,000