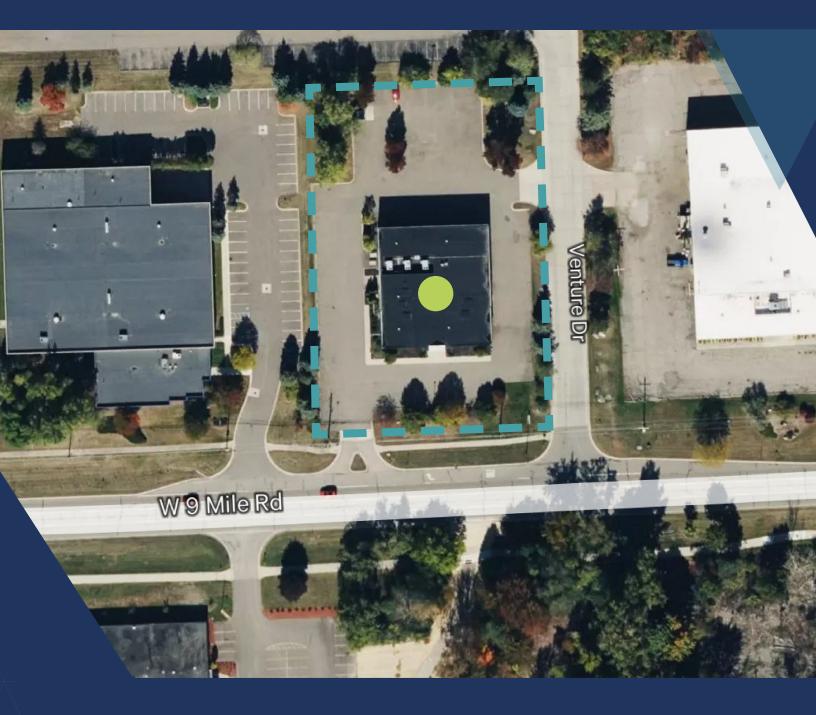

# 42400 W 9 Mile

OFFICE SUITES

### NOVI, MI | HIGH TECH / OFFICE





### Property Overview

- Single tenant building perfect for the owner occupier

- Currently built to 100% office but easily converted back for conventional light industrial use

- Currently configured to accommodate multi-tenant

- Grade level garage doors were removed but easily reinstated

- Ground floor measures 10,747 SF and second floor measures 4,375 SF

- High bay area totaling 6,327 SF

- Abundant parking with a ratio of 5.2;1,000

- 24 minutes to DTW

- Easy access to I-275 at either M5 or 8 Mile Interchanges

- Main road visibility

- Light Industrial (I-1) zoning provides for a wide variety of uses

## **Property Highlights**





## Aerial



# Venture Dr and W 9 Mile Rd





## Neighboring Businesses Map



## 42400 W 9 Mile

### NOVI, MI | HIGH TECH / OFFICE



#### CONTACTS

Edward Wujek Vice Chairman +1 248 229 5021 edward.wujek@cbre.com Kelly Cubbin Vice President +1 248 936 6852 kelly.cubbin@cbre.com



© 2025 CBRE, Inc. All rights reserved. This information has been obtained from sources believed reliable but has not been verified for accuracy or completeness. CBRE, Inc. makes no guarantee, representation or warranty and accepts no responsibility or liability as to the accuracy, completeness, or reliability of the information contained herein. You should conduct a careful, independent investigation of the property and verify all information. Any reliance on this information is solely at your own risk. CBRE and the CBRE