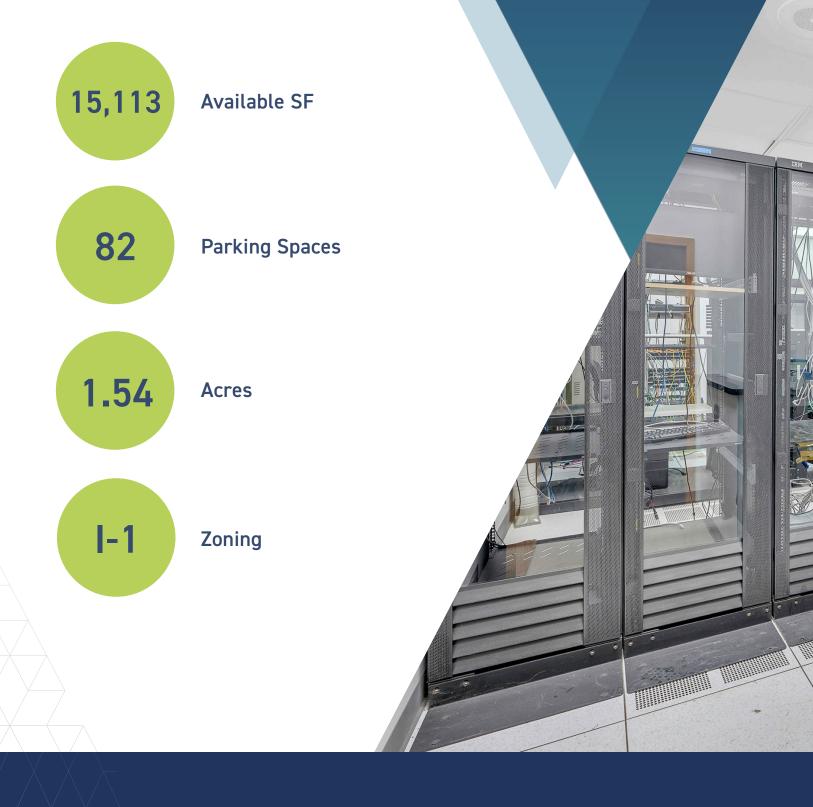

- Grade level garage doors were removed but easily reinstated

- Ground floor measures 10,747 SF and second floor measures 4,375 SF

- High bay area totaling 6,327 SF

- Abundant parking with a ratio of 5.2;1,000

- 24 minutes to DTW

- Easy access to I-275 at either M5 or 8 Mile Interchanges

- Main road visibility

- Light Industrial (I-1) zoning provides for a wide variety of uses