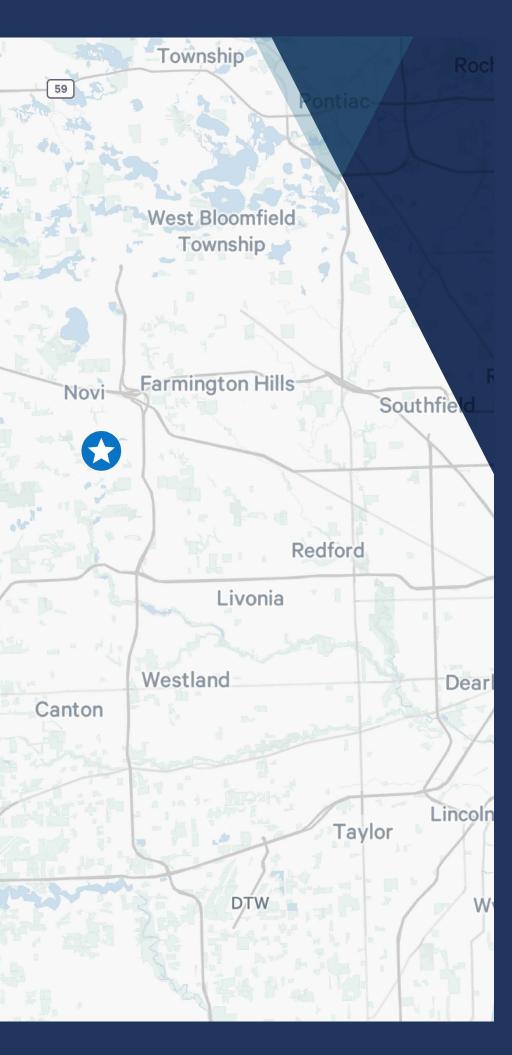

# 42400 W 9 Mile

OFFICE SUITES

### NOVI, MI | HIGH TECH / OFFICE





### Property Overview

- Single tenant building perfect for the owner occupier

- Currently built to 100% office but easily converted back for conventional light industrial use

- Currently configured to accommodate multi-tenant

- Grade level garage doors were removed but easily reinstated

- Ground floor measures 10,747 SF and second floor measures 4,375 SF

- High bay area totaling 6,327 SF

- Abundant parking with a ratio of 5.2;1,000

- 24 minutes to DTW

- Easy access to I-275 at either M5 or 8 Mile Interchanges

- Main road visibility

- Light Industrial (I-1) zoning provides for a wide variety of uses

## **Property Highlights**





## Aerial



# Venture Dr and W 9 Mile Rd





## Neighboring Businesses Map



## 42400 W 9 Mile

### NOVI, MI | HIGH TECH / OFFICE



#### CONTACT