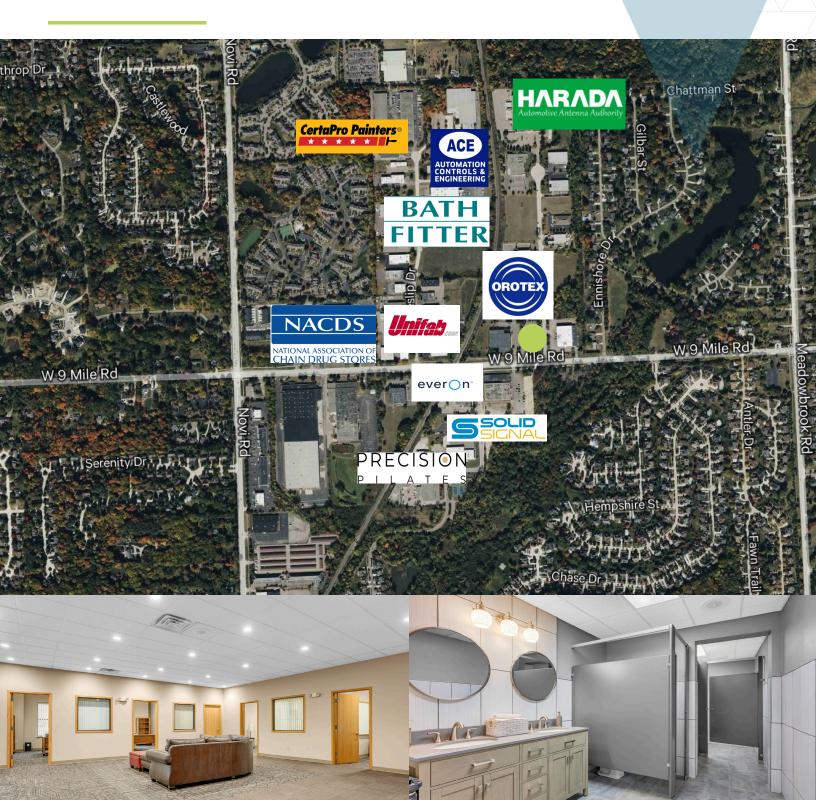

# 42400 W 9 Mile

OFFICE SUITES

### NOVI, MI | HIGH TECH / OFFICE





### Property Overview

- Single tenant building perfect for the owner occupier

- Currently built to 100% office but easily converted back for conventional light industrial use

- Currently configured to accommodate multi-tenant

- Grade level garage doors were removed but easily reinstated

- Ground floor measures 10,747 SF and second floor measures 4,375 SF

- High bay area totaling 6,327 SF

- Abundant parking with a ratio of 5.2;1,000

- 24 minutes to DTW

- Easy access to I-275 at either M5 or 8 Mile Interchanges

- Main road visibility

- Light Industrial (I-1) zoning provides for a wide variety of uses

## **Property Highlights**





## Aerial



# Venture Dr and W 9 Mile Rd





## Neighboring Businesses Map



## 42400 W 9 Mile

### NOVI, MI | HIGH TECH / OFFICE



#### CONTACTS

Edward Wujek Vice Chairman +1 248 229 5021 edward.wujek@cbre.com Kelly Cubbin Vice President +1 248 936 6852 kelly.cubbin@cbre.com



© 2025 CBRE, Inc. All rights reserved. This information has been obtained from sources believed reliable but has not been verified for accuracy or completeness. CBRE, Inc. makes no guarantee, representation or warranty and accepts no responsibility or liability as to the accuracy, completeness, or reliability of the information contained herein. You should conduct a careful, independent investigation of the property and verify all information. Any reliance on this information is solely at your own risk. CBRE and the CBRE logo are service marks of CBRE, Inc. All other marks displayed on