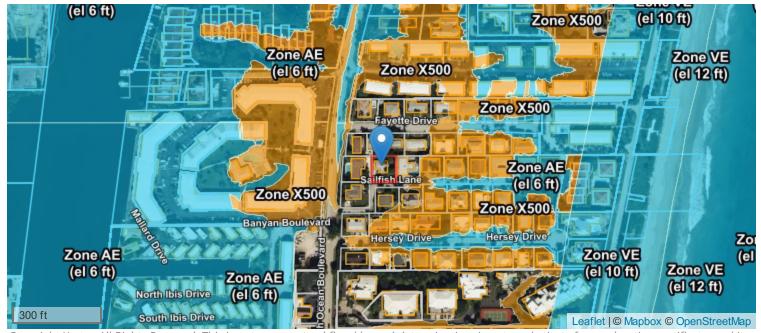

|     | Flood Zone                                      | Χ             |
|-----|-------------------------------------------------|---------------|
|     | Comm No.                                        | 125134        |
|     | Map Number                                      | 12099C0793F   |
| 2   | Map Datum Map Date Initial FIRM Date CBRS / OPA | n/a           |
| DAI | Map Date                                        | 10/05/2017    |
| Z   | Initial FIRM Date                               | 04/09/1971    |
| ST  | CBRS / OPA                                      | No            |
|     | LOMC Date                                       | No            |
|     | LOMC Case                                       | No            |
|     | NFIP Program                                    | PARTICIPATING |

| ш      | Next Nearest Flood Zone       | AE (147 ft)             |
|--------|-------------------------------|-------------------------|
|        | Base Flood Elevation (BFE)    | n/a                     |
|        | BFE Conversion                | n/a                     |
|        | Estimated Ground Elevation    | 14 ft NAVD88            |
| MASSIV | Elevation Certificate On-File | No                      |
| IAS    | Policies in Force             | 1,227 (comm-wide)       |
| 2      | Historic Flood Loss Claims    | \$1,407,592 (comm-wide) |
|        | Distance to Fresh Water       | 658 ft                  |
|        | Distance to Salt Water        | 1,199 ft                |
|        | NFIP Discount                 | 20% (comm-wide)         |