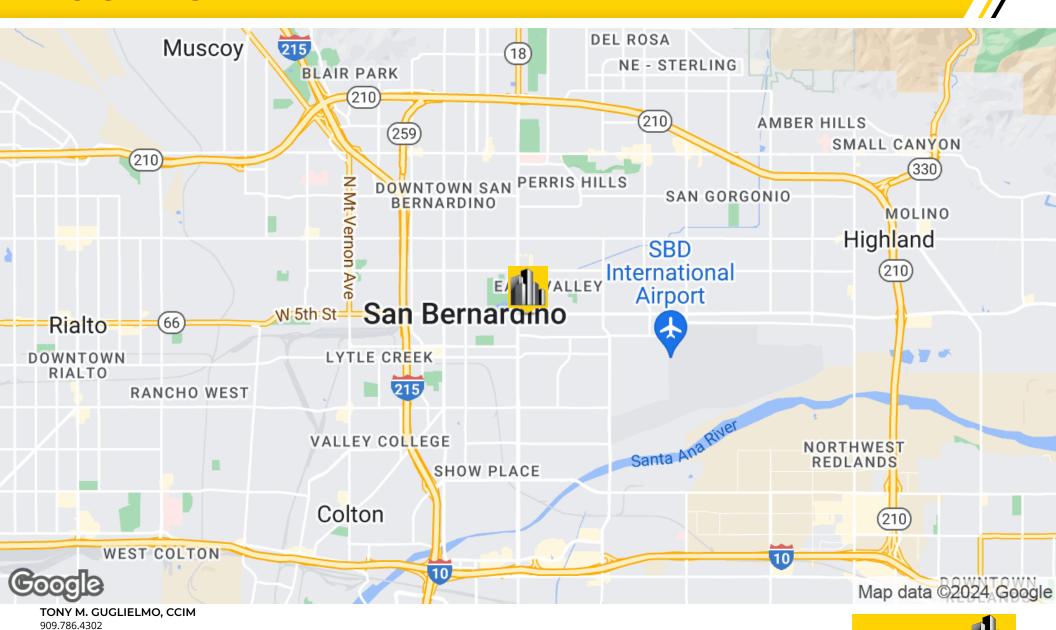

#### **LOCATION OVERVIEW**

Located just East of N. Waterman Avenue on the South side of 5th Street in the County of San Bernardino. The subject property is approx. 1.5 miles east of the 215 Freeway and 2 miles west of San Bernardino International Airport.

## **LOCATION MAP**

tony@alliedcre.com CalDRE #01301532