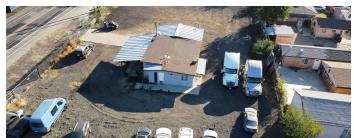

### **PROPERTY OVERVIEW**

Discover an outstanding investment opportunity within the industrial sector at 24229 W. 5th Street in San Bernardino, CA. This property presents a compelling prospect for industrial, truck terminal, hub, or transit investors, featuring a solid 810 SF building and Community Industrial (IC) zoning. The strategically positioned over 1/2 acre storage yard complements the property's potential for a range of industrial and commercial uses. Furthermore, ownership in in process for a Towing, Trucking & Contractors Yard Conditional Use Permit (CUP). Don't miss the chance to capitalize on this prime industrial property within the dynamic San Bernardino area.

#### PROPERTY HIGHLIGHTS

- Over 1/2 acre storage yard
- Highly visible along 5th with Signage
- +/- 810 Sq. Ft. Existing Structure
- Community Industrial (IC) Zoning