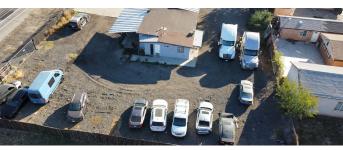

### **PROPERTY OVERVIEW**

Discover an outstanding investment opportunity within the industrial sector at 24229 W. 5th Street in San Bernardino, CA. This property presents a compelling prospect for industrial, truck terminal, hub, or transit investors, featuring a solid 810 SF building and Community Industrial (IC) zoning. The strategically positioned over 1/2 acre storage yard complements the property's potential for a range of industrial and commercial uses. Furthermore, ownership in in process for a Towing, Trucking & Contractors Yard Conditional Use Permit (CUP). Don't miss the chance to capitalize on this prime industrial property within the dynamic San Bernardino area.

#### PROPERTY HIGHLIGHTS

- Over 1/2 acre storage yard
- Highly visible along 5th with Signage
- +/- 810 Sq. Ft. Existing Structure
- Community Industrial (IC) Zoning