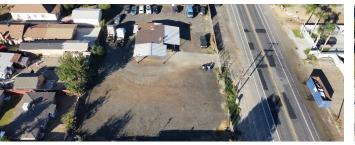

### **PROPERTY OVERVIEW**

Discover an outstanding investment opportunity within the industrial sector at 24229 W. 5th Street in San Bernardino, CA. This property presents a compelling prospect for industrial, truck terminal, hub, or transit investors, featuring a solid 810 SF building and Community Industrial (IC) zoning. The strategically positioned over 1/2 acre storage yard complements the property's potential for a range of industrial and commercial uses. Furthermore, ownership in in process for a Towing, Trucking & Contractors Yard Conditional Use Permit (CUP). Don't miss the chance to capitalize on this prime industrial property within the dynamic San Bernardino area.

#### PROPERTY HIGHLIGHTS

- Over 1/2 acre storage yard
- Highly visible along 5th with Signage
- +/- 810 Sq. Ft. Existing Structure
- Community Industrial (IC) Zoning