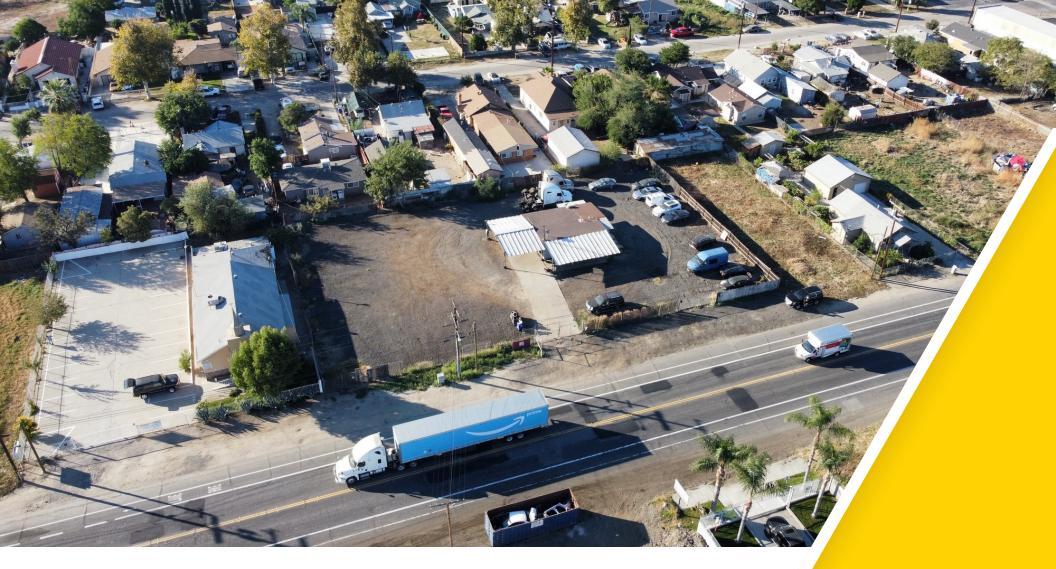

### **PROPERTY OVERVIEW**

Discover an outstanding investment opportunity within the industrial sector at 24229 W. 5th Street in San Bernardino, CA. This property presents a compelling prospect for industrial, truck terminal, hub, or transit investors, featuring a solid 810 SF building and Community Industrial (IC) zoning. The strategically positioned over 1/2 acre storage yard complements the property's potential for a range of industrial and commercial uses. Furthermore, ownership in in process for a Towing, Trucking & Contractors Yard Conditional Use Permit (CUP). Don't miss the chance to capitalize on this prime industrial property within the dynamic San Bernardino area.

#### **LOCATION OVERVIEW**

Located just East of N. Waterman Avenue on the South side of 5th Street in the County of San Bernardino. The subject property is approx. 1.5 miles east of the 215 Freeway and 2 miles west of San Bernardino International Airport.

#### PROPERTY HIGHLIGHTS

- Over 1/2 acre storage yard
- Highly visible along 5th with Signage
- +/- 810 Sq. Ft. Existing Structure
- Community Industrial (IC) Zoning