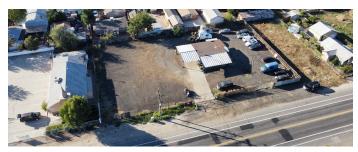

### **PROPERTY OVERVIEW**

Discover an outstanding investment opportunity within the industrial sector at 24229 W. 5th Street in San Bernardino, CA. This property presents a compelling prospect for industrial, truck terminal, hub, or transit investors, featuring a solid 810 SF building and Community Industrial (IC) zoning. The strategically positioned over 1/2 acre storage yard complements the property's potential for a range of industrial and commercial uses. Furthermore, ownership in in process for a Towing, Trucking & Contractors Yard Conditional Use Permit (CUP). Don't miss the chance to capitalize on this prime industrial property within the dynamic San Bernardino area.

#### PROPERTY HIGHLIGHTS

- Over 1/2 acre storage yard
- Highly visible along 5th with Signage
- +/- 810 Sq. Ft. Existing Structure
- Community Industrial (IC) Zoning