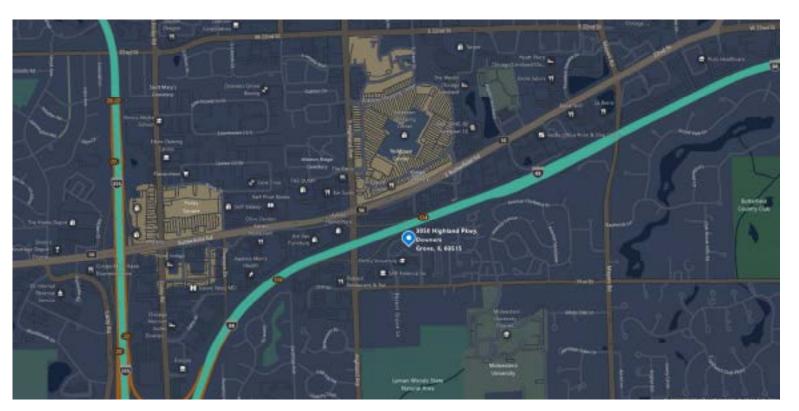

## DUPAGE COUNTY

is the second most populous county in Illinois after Cook County. In addition to being well populated DuPage is also one of the nation's wealthiest counties ranking within the top 25 wealthiest counties in the United States. DuPage County has a very well developed highway and mass transit system which provides easy access to both O'Hare and Midway airports.

Many Fortune 500 companies call DuPage County home and enjoy the benefits of a rich labor pool and low commercial property taxes.

Highland Landmark IV is located at the intersection of Highland Avenue and 31st Street in the Village of Downers Grove, Illinois. The building affords exceptional access and visibility with its access to Highland Avenue and I-88.