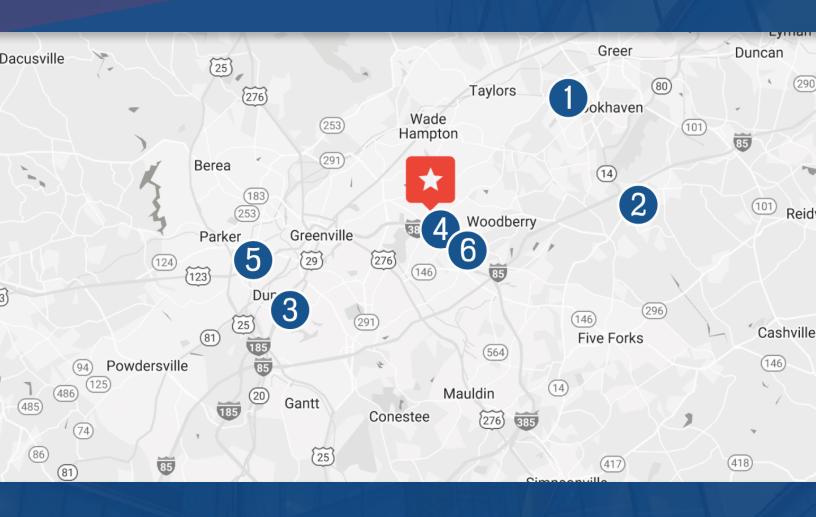

## FOR SALE OR LEASE

MEDICAL OFFICE BUILDING ±7,430 SF

14 HAWTHORNE PARK CT. GREENVILLE, SC 29615

- 1 PRISMA HEALTH GREER MEMORIAL HOSPITAL
- 2 PELHAM MEDICAL CENTER GREER
- 3 PRISMA HEALTH GREENVILLE MEMORIAL HOSPITAL

- 4 PRISMA HEALTH PATEWOOD HOSPITAL
- 5 BON SECOURS ST. FRANCIS
  DOWNTOWN
- 6 BON SECOURS ST. FRANCIS