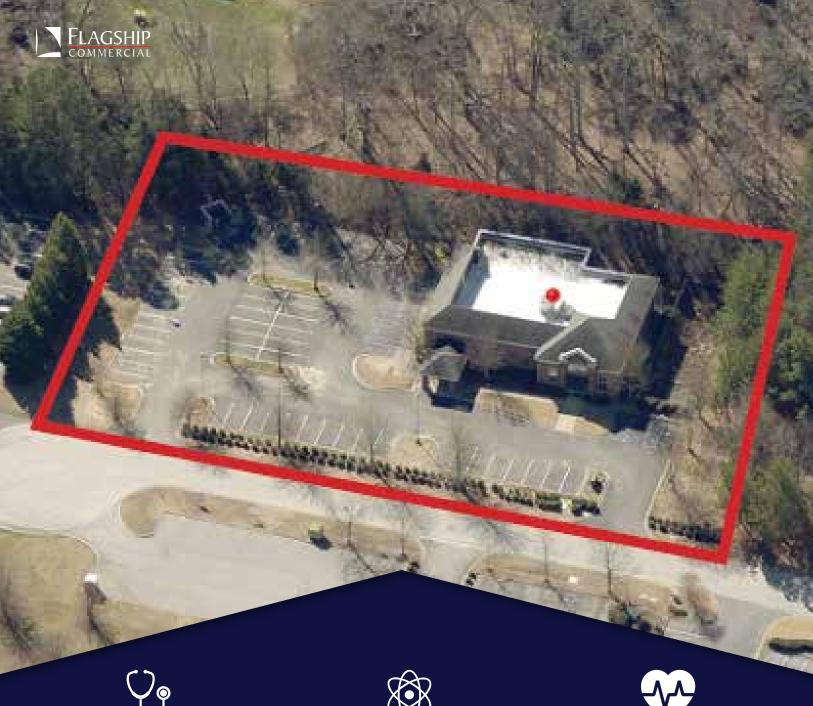

## 14 HAWTHORNE PARK CT. GREENVILLE, SC 29615

MEDICAL OFFICE BUILDING ±7,430 SF

\$2,250,000 / \$25 NNN

BENJI SMITH, CCIM COMMERCIAL SALES & LEASING 864-414-2281 benjismith@flagshipsc.com

**CURRENT USE: ENDOSCOPY CENTER** 

**NEAR PRISMA AND BON SECOURS HOSPITAL SYSTEMS** 

**AMBULATORY** SURGERY CENTER

SQUARE FOOTAGE **INCLUDES PORTICO** 

**57 PARKING SPACES** 

**CONVENIENT TO** PATEWOOD MEDICAL **CAMPUS** 

## 14 HAWTHORNE PARK CT.

GREENVILLE, SC 29615

MEDICAL OFFICE BUILDING ±7,430 SF

\$2,250,000 / \$25 NNN

BENJI SMITH, CCIM COMMERCIAL SALES & LEASING 864-414-2281 benjismith@flagshipsc.c