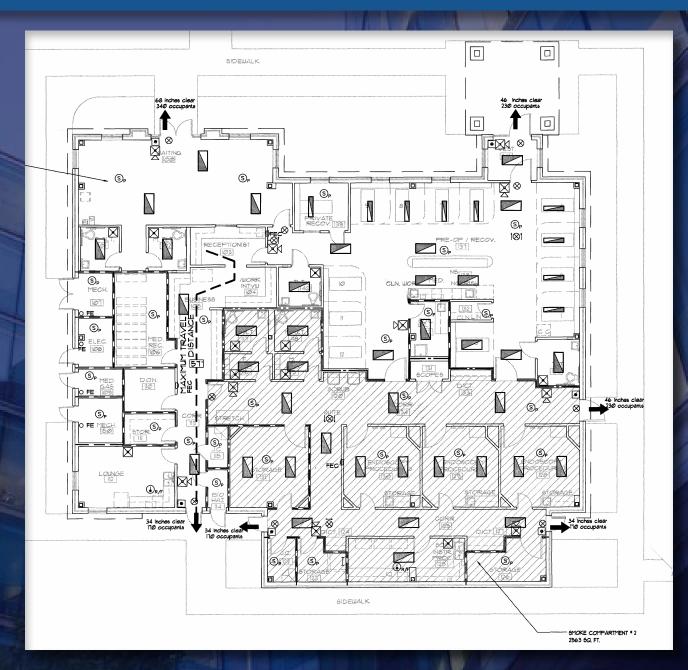

## 14 HAWTHORNE PARK CT.

GREENVILLE, SC 29615

4 PROCEDURE ROOMS

12 PREP/RECOVERY ROOMS

TAX MAP #054303010162 / #0543030101628

BENJI SMITH, CCIM COMMERCIAL SALES & LEASING 864-414-2281 benjismith@flagshipsc.com

**CURRENT USE: ENDOSCOPY CENTER** 

**NEAR PRISMA AND BON SECOURS HOSPITAL SYSTEMS** 

**AMBULATORY** SURGERY CENTER

SQUARE FOOTAGE **INCLUDES PORTICO** 

**57 PARKING SPACES** 

**CONVENIENT TO** PATEWOOD MEDICAL **CAMPUS** 