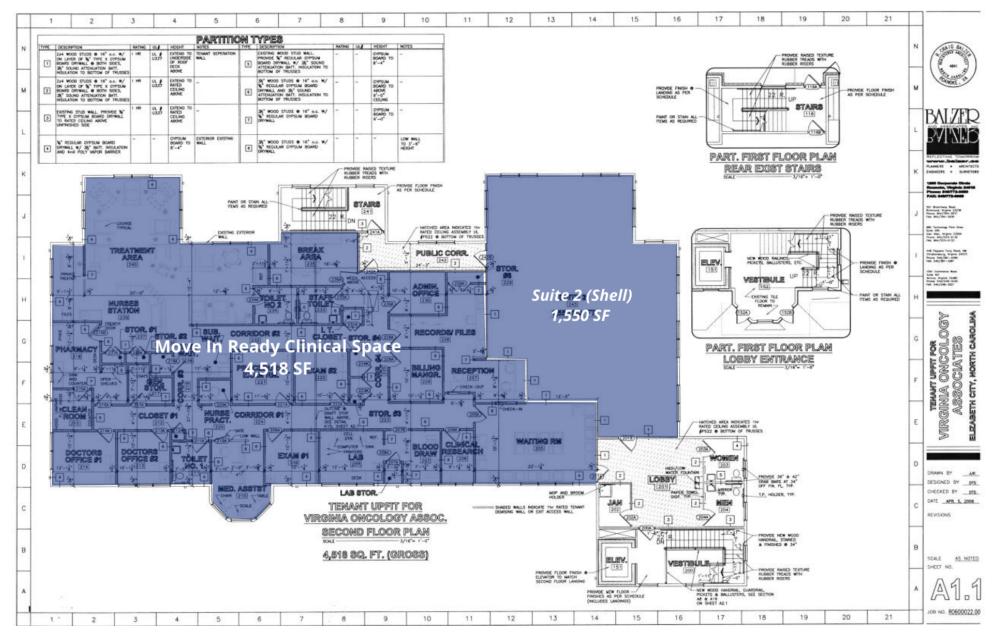

## FLOOR PLANS MULTI-TENANT MEDICAL OFFICE BUILDING

1503 North Road Street | Elizabeth City, NC 27909

S.L. NUSBAUM REALTY CO. | 1700 WELLS FARGO CENTER, 440 MONTICELLO AVENUE, NORFOLK, VA 23510 | 757.627.8611 | SLNUSBAUM.COM

# SECOND FLOOR SPACE MULTI-TENANT MEDICAL OFFICE BUILDING

1503 North Road Street | Elizabeth City, NC 27909

### **OFFERING SUMMARY**

| Lease Rate:   | \$18.50 SF/yr (NNN)                                                          |
|---------------|------------------------------------------------------------------------------|
| Available SF: | 1,550 - 6,068 SF                                                             |
| Spaces:       | <b>1,550 SF</b><br>(Shell Space)                                             |
|               | <b>4,518 SF</b><br>(Move-In Ready Clinical Space)<br>*units can be combined* |
| Lot Size:     | 2.18 Acres                                                                   |
| Year Built:   | 2002                                                                         |