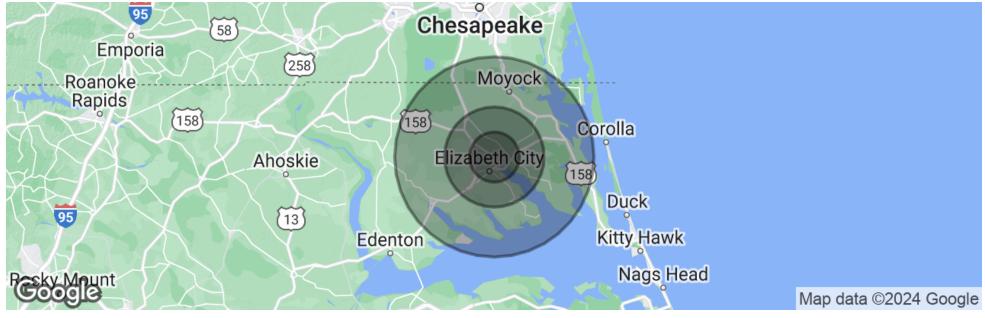

# **DEMOGRAPHICS MAP & REPORT**

### MULTI-TENANT MEDICAL OFFICE BUILDING

1503 North Road Street | Elizabeth City, NC 27909

| POPULATION           | 5 MILES | 10 MILES | 20 MILES |
|----------------------|---------|----------|----------|
| Total Population     | 30,241  | 47,016   | 95,565   |
| Average Age          | 41      | 41       | 42       |
| Average Age (Male)   | 39      | 40       | 41       |
| Average Age (Female) | 42      | 43       | 43       |

| HOUSEHOLDS & INCOME | 5 MILES   | 10 MILES  | 20 MILES  |
|---------------------|-----------|-----------|-----------|
| Total Households    | 11,676    | 18,118    | 35,976    |
| # Of Persons Per HH | 2.6       | 2.6       | 2.7       |
| Average HH Income   | \$83,091  | \$90,860  | \$99,432  |
| Average House Value | \$239,766 | \$256,276 | \$310,883 |

Demographics data derived from AlphaMap