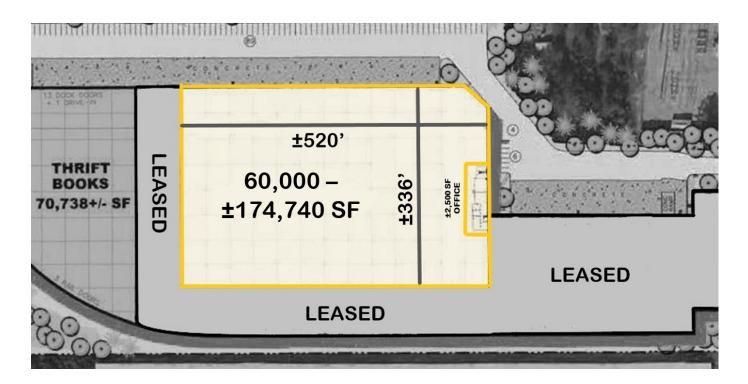

#### Overview

| Premises:       | ±60,000 - 174,740 SF    |
|-----------------|-------------------------|
| Office Space:   | ±2,500 SF (Negotiable)  |
| Term:           | Through 02/29/2028      |
| Available:      | 12/1/2024               |
| Rental Rate:    | Please contact for rate |
| Dock Doors:     | 25                      |
| Clear Height:   | 24'                     |
| Column Spacing: | 40' x 42'               |

### **Space Specs**

- ESFR Sprinkler System
- Pit Levelers on Every Door
- LED Motion Detecting Lighting
- Flexible Lease Terms Available
- ±58 Employee Parking Spaces