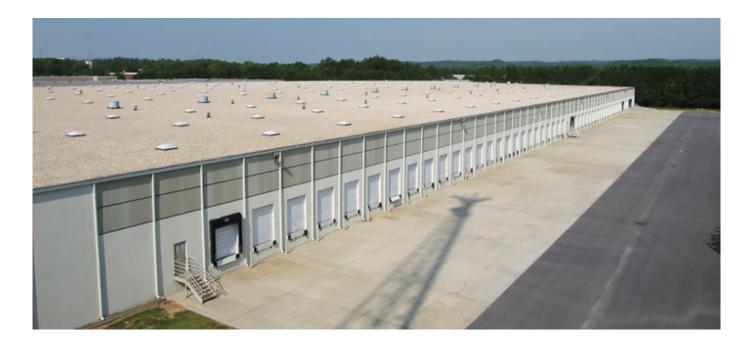

#### Overview

| Premises:       | ±60,000 - 174,740 SF    |
|-----------------|-------------------------|
| Office Space:   | ±2,500 SF (Negotiable)  |
| Term:           | Through 02/29/2028      |
| Available:      | 12/1/2024               |
| Rental Rate:    | Please contact for rate |
| Dock Doors:     | 25                      |
| Clear Height:   | 24'                     |
| Column Spacing: | 40' x 42'               |

### **Space Specs**

- ESFR Sprinkler System
- Pit Levelers on Every Door
- LED Motion Detecting Lighting
- Flexible Lease Terms Available
- ±58 Employee Parking Spaces