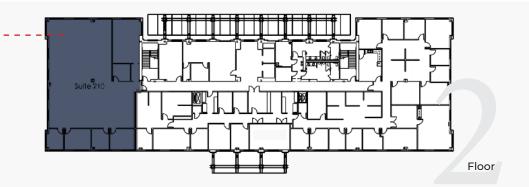

### AVAILABLE SPACE

No Current Availability

Suite 210 - 4,969 SF YMCA View

Suite 150 - 1,552 SF

Suite 160 - 1,068 SF
Inner Courtyard View

- · 1236 2327 SF Available
- Leasing for \$23 \$25/SF (+Opex and CAM)
- · Views of the YMCA and Gallatin Rd available