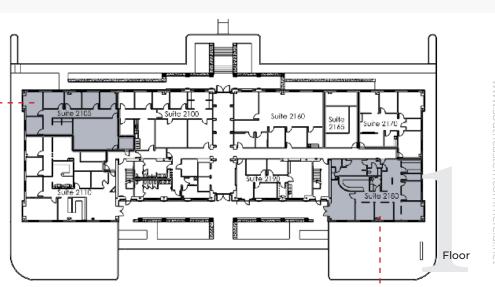

#### AVAILABLE SPACE

Suite 2360 - 1,483 SF Rear Courtyard View

Suite 2390 - 1,236 SF Inner Courtyard View

No Current Availability

Suite 2200 Floor

Suite 2370

Floor

Suite 2105 - 2,103 SF YMCA view

Suite 2180 - 2,327 SF --Gallatin Rd view

Currently built out as endodontic space