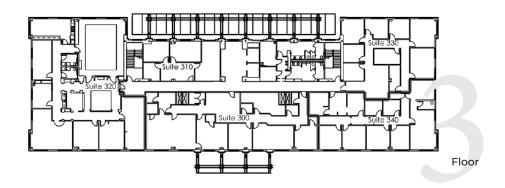

### AVAILABLE SPACE

No Current Availability

Suite 210 - 4,969 SF YMCA View

Suite 150 - 1,552 SF

Suite 160 - 1,068 SF
Inner Courtyard View

- · 1236 2327 SF Available
- Leasing for \$23 \$25/SF (+Opex and CAM)
- · Views of the YMCA and Gallatin Rd available

#### AVAILABLE SPACE

Suite 2360 - 1,483 SF Rear Courtyard View

Suite 2390 - 1,236 SF Inner Courtyard View

No Current Availability

Suite 2200 Floor

Suite 2370

Floor

Suite 2105 - 2,103 SF YMCA view