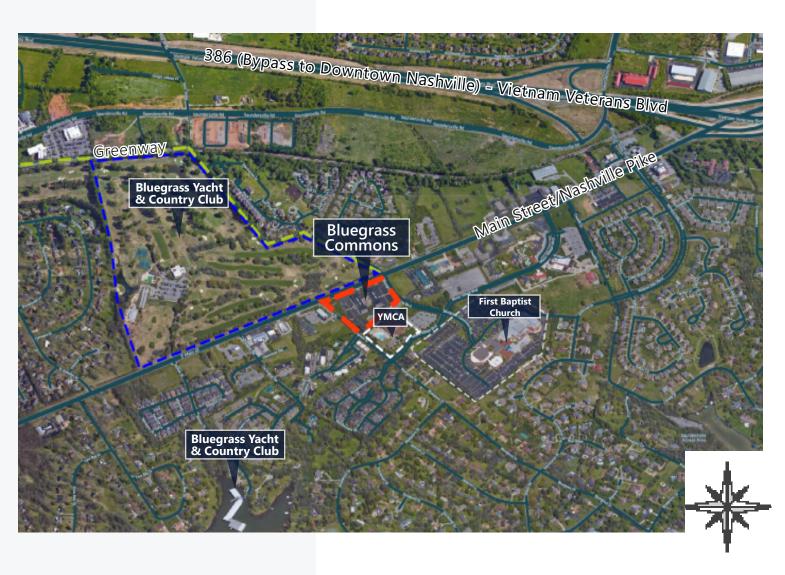

Overlooks Bluegrass Yacht and Country Club.

Adjacent to one of Middle TN's largest **YMCA's.** 

Multiple move-in ready suites or turnkey customization ranging in size from 1,000 to 4,900 sf.

Rates between \$22 and \$25 psf based on a 5-year term.

Lower cost of living in beautiful, family-friendly Sumner County.

**CLASS A SUITES PARKING** YMCA **BLUEGRASS** YACHT & **COUNTRY CLUB GOLF COURSE** 