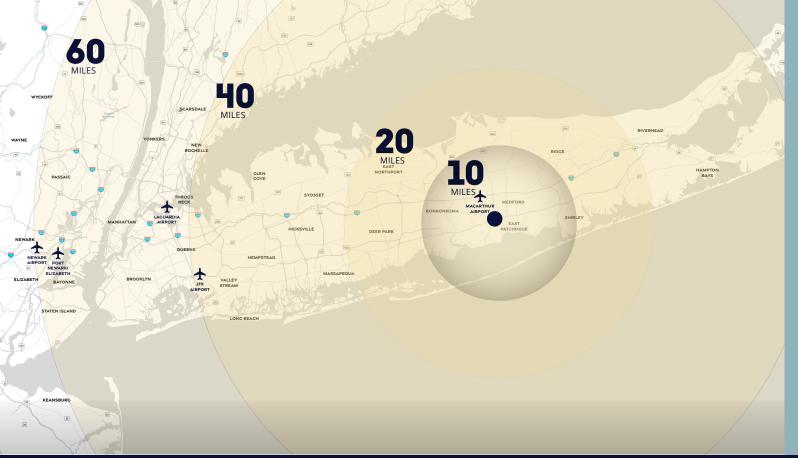

### **Radius Map**

#### **Key Distances**

1-495 3.0 Miles

Sunrise Highway 4.2 Miles

MacArthur Airport 3.1 Miles

JFK Airport 40.4 Miles

LaGuardia Airport 43.2 Miles