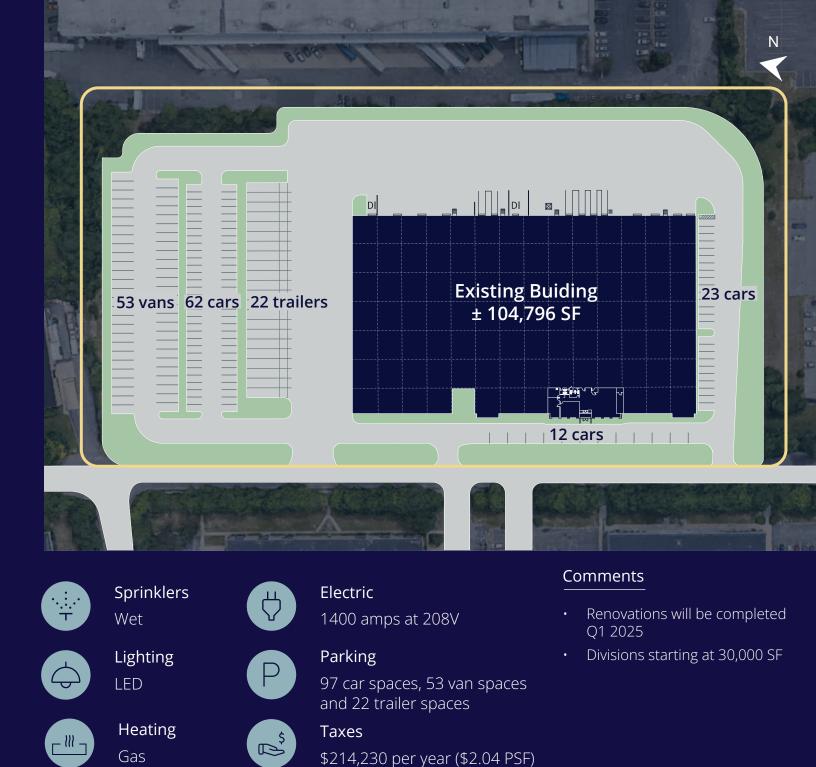

# Property Specs

Building size ± 104,796 SF

Warehouse ± 101,796 SF

**Office** ± 3,000 SF

Lot size ± 8.1 acres

Loading docks

### Drive-ins

**Ceiling height** 18.5'

**Year built** 1979

**Column spacing** 30' x 36'

## Property Improvements

Four additional loading docks have been added

Parking expansion

Interior walls removed

Updated exterior