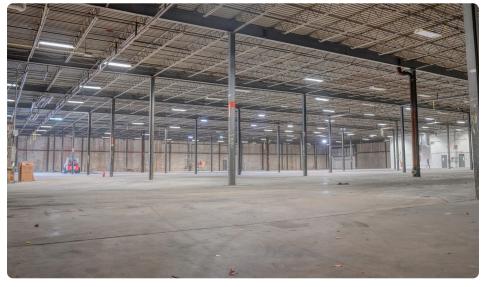

### Drive-ins

**Ceiling height** 18.5'

**Year built** 1979

**Column spacing** 30' x 36'

## Property Improvements

Four additional loading docks have been added

Parking expansion

Interior walls removed

Updated exterior