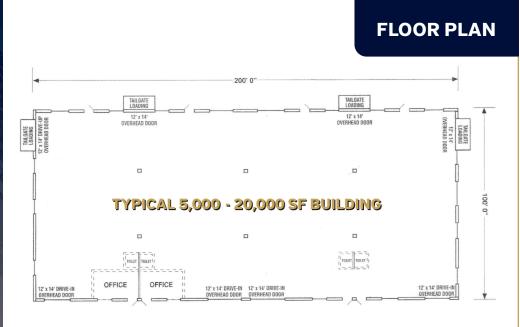

# 5,000-10,000 +/- SF FOR LEASE

Note: Office and restroom sizes and location to be determined by tenant's requirements.

**Finished to Tenant's Specifications** 

**Finished to Tenant's Specifications** 

16' - 23' Clear

100% Wet System

Tailgate and Drive In Leading Doors

Gas

100 Amps, 3 Phase, 4 Wire (Varies by Unit)

Ample

#### Acreage: Available Unit(s) Size: Total Project Size:

Office Area: Warehouse Area: Ceiling Heights: Sprinkler System: Loading: Heat: Electrical: Parking:

Zoning:

**Comments:** 

30.3 +/- Acres

**I-295 INDUSTRIAL CENTER** 