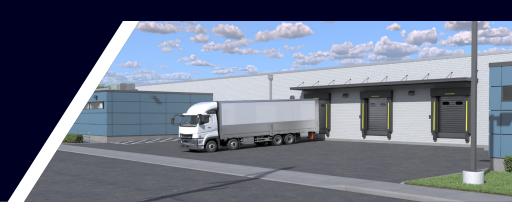

- Space is in Excellent Condition
- Central Air and Heating
- Kitchen
- Loading Docks, Overhead Doors, Parking
- 6 Loading Docks
- Partitioned Offices
- Emergency Lighting
- Multiple loading docks

#### PROPERTY OVERVIEW

750 Park PI offers fully renovated warehouse space with an expansive parking area for cars and trucks. The building features heavy power and 16-foot ceiling heights. The interior and exterior will be built-to-suit, and there are six loading docks and multiple overhead doors already in place. The property's backup generator provides peace of mind for tenants, as does the emergency lighting. While there are 75,000 square feet available to lease, the space can be divided. With the New York & Atlantic Railway less than ten miles from the property, there is no shortage of convenience for manufacturers or distributors. Long Beach Bridge is less than two minutes away, allowing for easy access to all of Long Island and beyond. Within a one-mile radius, there are over 1,300 employees working in trade transportation and utilities, making this an ideal location for a warehouse, manufacturing facility, or distribution site. JFK Airport is also less than 12 miles from 750 Park PI, and the Long Beach train station is just a tenminute walk away.