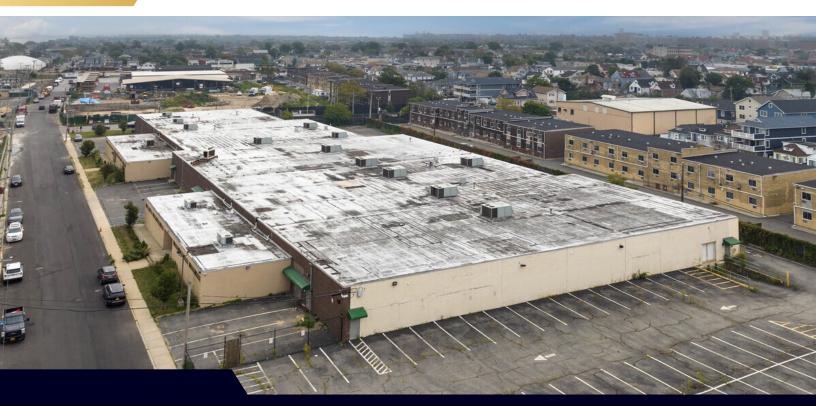

#### INDUSTRIAL SPACE AVAILABLE

www.750parkplace.com

This prime warehouse facility is located within 10 miles of JFK. Multiple loading docks and overhead doors are available. Both the interior and exterior will be finished to suit. The property is only minutes to Long Island Railroad. Pricing from \$21 PSF.

#### PROPERTY OVERVIEW

750 Park PI offers fully renovated warehouse space with an expansive parking area for cars and trucks. The building features heavy power and 16-foot ceiling heights. The interior and exterior will be built-to-suit, and there are six loading docks and multiple overhead doors already in place. The property's backup generator provides peace of mind for tenants, as does the emergency lighting. While there are 75,000 square feet available to lease, the space can be divided. With the New York & Atlantic Railway less than ten miles from the property, there is no shortage of convenience for manufacturers or distributors. Long Beach Bridge is less than two minutes away, allowing for easy access to all of Long Island and beyond. Within a one-mile radius, there are over 1,300 employees working in trade transportation and utilities, making this an ideal location for a warehouse, manufacturing facility, or distribution site. JFK Airport is also less than 12 miles from 750 Park PI, and the Long Beach train station is just a tenminute walk away.